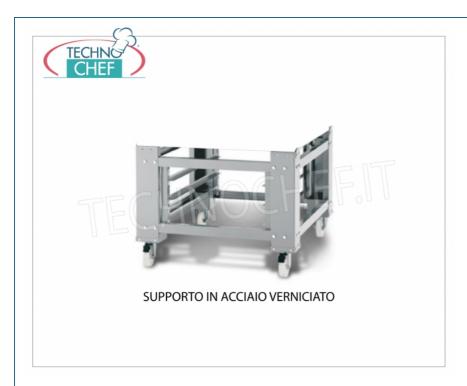

Services and Technologies for professional catering since 1973

CODE DESCRIPTION PRICE/DELIVERY

ITF-SEC6

Support in painted steel for oven Mod. EC6 / I and EC6 / R, Weight 52 Kg, dim.mm.1630x960x860h

€ 581,84