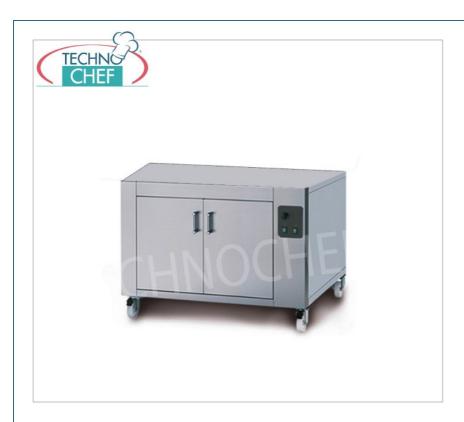

Services and Technologies for professional catering since 1973

CODE DESCRIPTION PRICE/DELIVERY

ITF-BC12/I

Proofing cell for ovens Mod.EC12/I, version with stainless steel front, electric heating with thermostatic control (temp.0°/+90°C), V.230/1, Kw.1.00, Weight 120 Kg, dim .mm.1620x1260x700h

€ 1.534,50

VAT escluded

Shipping to be calculed

**Delivery** from 8 to 15 days