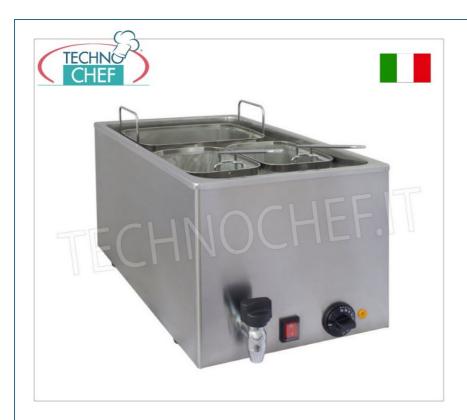

Services and Technologies for professional catering since 1973

| CODE    | DESCRIPTION                                                                                                                                                                                                                   | PRICE/DELIVERY                                                              |
|---------|-------------------------------------------------------------------------------------------------------------------------------------------------------------------------------------------------------------------------------|-----------------------------------------------------------------------------|
| AK-CC10 | Electric countertop pasta cooker in stainless steel, complete with 1 basket measuring 260x170x160h mm + 2 baskets measuring 130x170x160h mm, thermostat from 0° to 110°C, V.230/1, Kw.3.2, Weight 12 Kg, dim. mm.340x600x300h | € 434,38  VAT escluded  Shipping to be calculed  Delivery from 8 to 15 days |

## COUNTERTOP ELECTRIC PASTA COOKER in STAINLESS STEEL, complete with 3 baskets:

- AISI 304 stainless steel structure ;
- tank, baskets, basket support surface and bottom grid in AISI 316;
- capacity 25 litres;
- $\circ$  thermostat from 0° to 110° C;
- 0-I switch;
- drain cock;
- $\circ$  1 basket measuring 26x17x16h cm + 2 baskets measuring 13x17x16h cm.

## CE mark Made in Italy

| TECHNICAL CARD            |         |  |
|---------------------------|---------|--|
| power supply              | Trifase |  |
| Volts                     | V 230/1 |  |
| frequency (Hz)            | 50      |  |
| motor power capacity (Kw) | 3,2     |  |
| net weight (Kg)           | 10,5    |  |
| gross weight (Kg)         | 12      |  |
| breadth (mm)              | 340     |  |
| depth (mm)                | 600     |  |
| height (mm)               | 300     |  |
|                           |         |  |