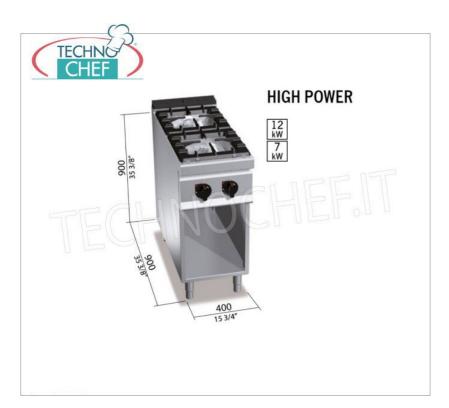

Services and Technologies for professional catering since 1973

| CODE     | DESCRIPTION                                                                                                                               | PRICE/DELIVERY |
|----------|-------------------------------------------------------------------------------------------------------------------------------------------|----------------|
| BS-G9F2M | GAS STOVE 2 BURNERS on OPEN CABINET, BERTOS MAXIMA 900 line, HIGH POWER Series, thermal power Kw.19,00, Weight 59 Kg, dim.mm.400x900x900h |                |

### CE mark Made in Italy

| TECHNICAL CARD     |       |  |
|--------------------|-------|--|
| Thermal input (Kw) | 19,00 |  |
| net weight (Kg)    | 59    |  |
| breadth (mm)       | 400   |  |
| depth (mm)         | 900   |  |
| height (mm)        | 900   |  |