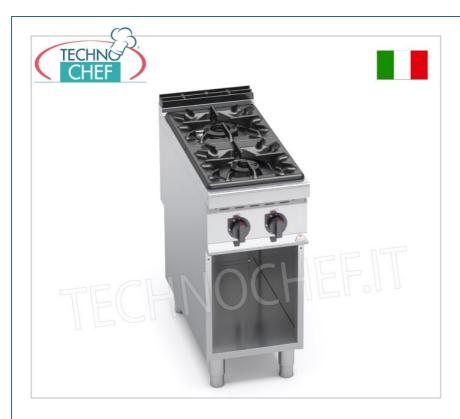

Services and Technologies for professional catering since 1973

| CODE     | DESCRIPTION                                                                                                                               | PRICE/DELIVERY |
|----------|-------------------------------------------------------------------------------------------------------------------------------------------|----------------|
| BS-G9F2M | GAS STOVE 2 BURNERS on OPEN CABINET, BERTOS MAXIMA 900 line, HIGH POWER Series, thermal power Kw.19,00, Weight 59 Kg, dim.mm.400x900x900h |                |

## GAS STOVE with 2 BURNERS on OPEN CABINET, MAXIMA 900 Line, HIGH POWER Series :

- $\circ~$  worktop and front and side panels in AISI 304 stainless steel ;
- interior in AISI 430 stainless steel;
- the **complete removability of the hob** , with completely rounded edges, guarantees **maximum hygiene and cleanliness** and above all easy maintenance;
- thanks to their full and rounded design, the cast iron grids create a single work surface where it is possible to move the pans easily;
- the **high thickness** guarantees long life and resistance, as well as easy cleaning;
- $\circ~$  80 mm **burners entirely in cast iron** , with regulation up to 7 kW, and 130 mm, with regulation up to 12 kW;
- o open fire power n°x Kw : 1 x 7 Kw + 1 x 12 Kw;
- $\circ\,$  thermocouple safety valve and protected pilot flame ;
- $\circ~$  trays pressed in AISI 304 stainless steel.
- $\circ \ \ \textbf{the high energy efficiency} \ \text{allows gas savings of at least 30\% per year compared to traditional burners;}$
- 2 year warranty .

### CE mark Made in Italy

| TECHNICAL CARD     |       |  |
|--------------------|-------|--|
| Thermal input (Kw) | 19,00 |  |
| net weight (Kg)    | 59    |  |
| breadth (mm)       | 400   |  |
| depth (mm)         | 900   |  |
| height (mm)        | 900   |  |