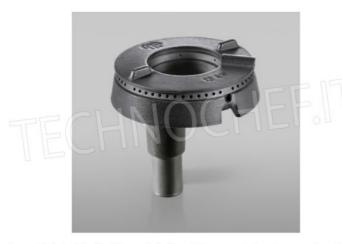

## GAS STOVE with 2 BURNERS on OPEN CABINET, MAXIMA 900 Line, HIGH POWER Series :

- $\circ~$  worktop and front and side panels in AISI 304 stainless steel ;
- interior in AISI 430 stainless steel;
- the **complete removability of the hob** , with completely rounded edges, guarantees **maximum hygiene and cleanliness** and above all easy maintenance;
- thanks to their full and rounded design, the cast iron grids create a single work surface where it is possible to move the pans easily;
- the **high thickness** guarantees long life and resistance, as well as easy cleaning;
- $\circ~$  80 mm **burners entirely in cast iron** , with regulation up to 7 kW, and 130 mm, with regulation up to 12 kW;
- o open fire power n°x Kw : 1 x 7 Kw + 1 x 12 Kw;
- $\circ\,$  thermocouple safety valve and protected pilot flame ;
- $\circ~$  trays pressed in AISI 304 stainless steel.
- $\circ \ \ \textbf{the high energy efficiency} \ \text{allows gas savings of at least 30\% per year compared to traditional burners;}$
- 2 year warranty .