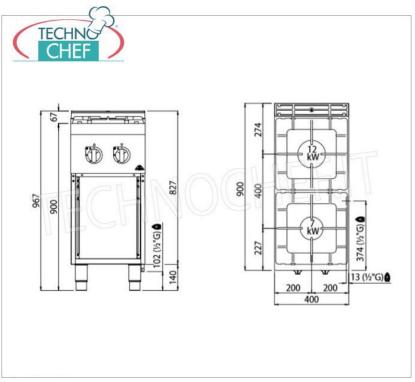

Services and Technologies for professional catering since 1973

| CODE     | DESCRIPTION                                                                                                                               | PRICE/DELIVERY |
|----------|-------------------------------------------------------------------------------------------------------------------------------------------|----------------|
| BS-G9F2M | GAS STOVE 2 BURNERS on OPEN CABINET, BERTOS MAXIMA 900 line, HIGH POWER Series, thermal power Kw.19,00, Weight 59 Kg, dim.mm.400x900x900h |                |

## GAS STOVE with 2 BURNERS on OPEN CABINET, MAXIMA 900 Line, HIGH POWER Series :

- $\circ~$  worktop and front and side panels in AISI 304 stainless steel ;
- interior in AISI 430 stainless steel;
- the **complete removability of the hob** , with completely rounded edges, guarantees **maximum hygiene and cleanliness** and above all easy maintenance;
- thanks to their full and rounded design, the cast iron grids create a single work surface where it is possible to move the pans easily;
- the **high thickness** guarantees long life and resistance, as well as easy cleaning;
- $\circ~$  80 mm **burners entirely in cast iron** , with regulation up to 7 kW, and 130 mm, with regulation up to 12 kW;
- o open fire power n°x Kw : 1 x 7 Kw + 1 x 12 Kw;
- $\circ\,$  thermocouple safety valve and protected pilot flame ;
- $\circ~$  trays pressed in AISI 304 stainless steel.
- $\circ \ \ \textbf{the high energy efficiency} \ \text{allows gas savings of at least 30\% per year compared to traditional burners;}$
- 2 year warranty .

### CE mark Made in Italy

| TECHNICAL CARD     |       |  |
|--------------------|-------|--|
| Thermal input (Kw) | 19,00 |  |
| net weight (Kg)    | 59    |  |
| breadth (mm)       | 400   |  |
| depth (mm)         | 900   |  |
| height (mm)        | 900   |  |