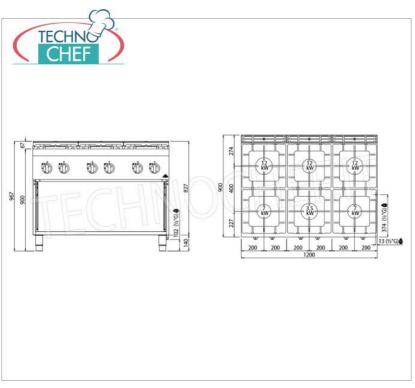

Services and Technologies for professional catering since 1973

| CODE     | DESCRIPTION                                                                                                                                      | PRICE/DELIVERY |
|----------|--------------------------------------------------------------------------------------------------------------------------------------------------|----------------|
| BS-G9F6M | GAS STOVE 6 BURNERS on OPEN CABINET, BERTOS<br>MAXIMA 900 line, HIGH POWER Series, thermal power<br>Kw.53,5, Weight 140 Kg, dim.mm.1200x900x900h |                |

#### GAS STOVE with 6 BURNERS on OPEN CABINET, MAXIMA 900 Line, HIGH POWER Series :

- $\circ~$  worktop and front and side panels in AISI 304 stainless steel ;
- $\circ$  interior in AISI 430 stainless steel;
- the **complete removability of the hob** , with completely rounded edges, guarantees **maximum hygiene and cleanliness** and above all easy maintenance;
- thanks to their full and rounded design, the cast iron grids create a single work surface where it is possible to move the pans easily;
- the **high thickness** guarantees long life and resistance, as well as easy cleaning;
- 80 mm **burners entirely in cast iron**, with regulation up to 3.5 kW, 108 mm, with regulation up to 7 kW and 130 mm, with regulation up to 12 kW;
- open fire power n° x Kw : 1 x 3.5 Kw + 2 x 7 Kw + 3 x 12 Kw ;
- thermocouple safety valve and protected pilot flame ;
- trays pressed in AISI 304 stainless steel.
- $\circ \ \ \textbf{the high energy efficiency} \ \text{allows gas savings of at least 30\% per year compared to traditional burners};$
- 2 year warranty.

#### CE mark Made in Italy

| TECHNICAL CARD |  |  |
|----------------|--|--|
| 53,5           |  |  |
| 140            |  |  |
| 1200           |  |  |
| 900            |  |  |
| 900            |  |  |
|                |  |  |