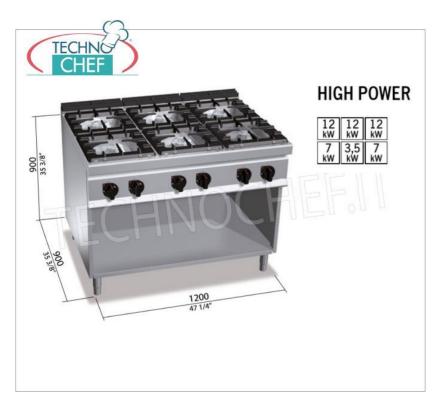

Services and Technologies for professional catering since 1973

| CODE     | DESCRIPTION                                                                                                                                      | PRICE/DELIVERY |
|----------|--------------------------------------------------------------------------------------------------------------------------------------------------|----------------|
| BS-G9F6M | GAS STOVE 6 BURNERS on OPEN CABINET, BERTOS<br>MAXIMA 900 line, HIGH POWER Series, thermal power<br>Kw.53,5, Weight 140 Kg, dim.mm.1200x900x900h |                |

#### GAS STOVE with 6 BURNERS on OPEN CABINET, MAXIMA 900 Line, HIGH POWER Series :

- $\circ~$  worktop and front and side panels in AISI 304 stainless steel ;
- $\circ$  interior in AISI 430 stainless steel;
- the **complete removability of the hob** , with completely rounded edges, guarantees **maximum hygiene and cleanliness** and above all easy maintenance;
- thanks to their full and rounded design, the cast iron grids create a single work surface where it is possible to move the pans easily;
- the **high thickness** guarantees long life and resistance, as well as easy cleaning;
- 80 mm **burners entirely in cast iron**, with regulation up to 3.5 kW, 108 mm, with regulation up to 7 kW and 130 mm, with regulation up to 12 kW;
- open fire power n° x Kw : 1 x 3.5 Kw + 2 x 7 Kw + 3 x 12 Kw ;
- thermocouple safety valve and protected pilot flame ;
- trays pressed in AISI 304 stainless steel.
- $\circ \ \ \textbf{the high energy efficiency} \ \text{allows gas savings of at least 30\% per year compared to traditional burners};$
- 2 year warranty.

#### CE mark Made in Italy

| TECHNICAL CARD |  |  |
|----------------|--|--|
| 53,5           |  |  |
| 140            |  |  |
| 1200           |  |  |
| 900            |  |  |
| 900            |  |  |
|                |  |  |