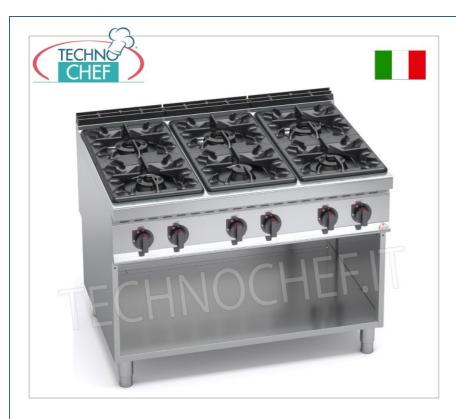

Services and Technologies for professional catering since 1973

| CODE     | DESCRIPTION                                                                                                                                      | PRICE/DELIVERY |
|----------|--------------------------------------------------------------------------------------------------------------------------------------------------|----------------|
| BS-G9F6M | GAS STOVE 6 BURNERS on OPEN CABINET, BERTOS<br>MAXIMA 900 line, HIGH POWER Series, thermal power<br>Kw.53,5, Weight 140 Kg, dim.mm.1200x900x900h |                |

#### GAS STOVE with 6 BURNERS on OPEN CABINET, MAXIMA 900 Line, HIGH POWER Series :

- $\circ~$  worktop and front and side panels in AISI 304 stainless steel ;
- $\circ$  interior in AISI 430 stainless steel;
- the **complete removability of the hob** , with completely rounded edges, guarantees **maximum hygiene and cleanliness** and above all easy maintenance;
- thanks to their full and rounded design, the cast iron grids create a single work surface where it is possible to move the pans easily;
- the **high thickness** guarantees long life and resistance, as well as easy cleaning;
- 80 mm **burners entirely in cast iron**, with regulation up to 3.5 kW, 108 mm, with regulation up to 7 kW and 130 mm, with regulation up to 12 kW;
- open fire power n° x Kw : 1 x 3.5 Kw + 2 x 7 Kw + 3 x 12 Kw ;
- thermocouple safety valve and protected pilot flame ;
- trays pressed in AISI 304 stainless steel.
- $\circ \ \ \textbf{the high energy efficiency} \ \text{allows gas savings of at least 30\% per year compared to traditional burners};$
- 2 year warranty.