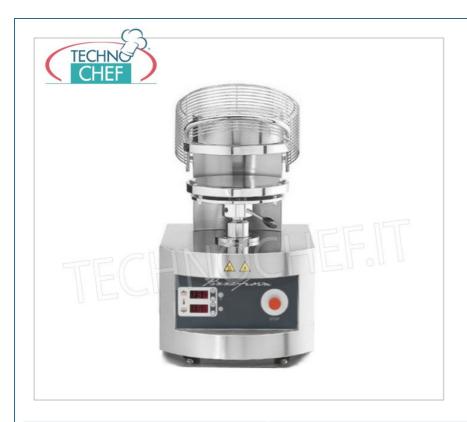

Services and Technologies for professional catering since 1973

CODE DESCRIPTION PRICE/DELIVERY

CUPZF/40DS

Hot pizza maker COUPON with 400 mm DISCS, V.400 / 3 + N, Kw 5.6, Weight 186 Kg, dim. mm.560x710x860h

## PIZZA FORMING MACHINES for forming pizza dough discs with a diameter of 400 mm:

- stainless steel construction ,
- the high hourly production , without the use of specialized labor;
- the perfect uniformity of shape and thickness of the disc of pasta without renouncing the traditional edge, obtained thanks to the special conformation of the chromed plates;
- $\circ~$  the possibility of easily varying the thickness of the dough disks ;
- the creation, thanks to the action of **the electronically controlled temperature of the dishes**, of a thin solid layer of starch gel on the outside of the dough, which allows, by retaining the gases, to obtain a perfect cooking of the pizza also inside.
- $\circ \ \, \text{this equipment, built entirely in stainless steel, is equipped with all the \textbf{safety devices}} \ \, \text{required by international standards;}$
- pizza diameter: 400 mm;
- worktop height: 600 mm;
- maximum absorption: Kw.5,6;
- average consumption: Kw 3,9;
- on request available V.230 / 1 Single-phase or V.230 / 3 Three-phase.

## CE mark Made in Italy

| TECHNICAL CARD            |            |
|---------------------------|------------|
| power supply              | Trifase    |
| Volts                     | V 400/3 +N |
| frequency (Hz)            | 50         |
| motor power capacity (Kw) | 5,6        |
| net weight (Kg)           | 186        |

| gross weight (Kg) | 200 |
|-------------------|-----|
| breadth (mm)      | 560 |
| depth (mm)        | 710 |
| height (mm)       | 860 |
|                   |     |