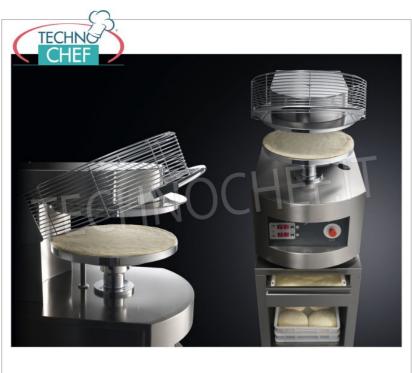

## PIZZA FORMING MACHINES for forming pizza dough discs with a diameter of 400 mm:

- stainless steel construction ,
- the high hourly production , without the use of specialized labor;
- the perfect uniformity of shape and thickness of the disc of pasta without renouncing the traditional edge, obtained thanks to the special conformation of the chromed plates;
- $\circ~$  the possibility of easily varying the thickness of the dough disks ;
- the creation, thanks to the action of **the electronically controlled temperature of the dishes**, of a thin solid layer of starch gel on the outside of the dough, which allows, by retaining the gases, to obtain a perfect cooking of the pizza also inside.
- $\circ \ \, \text{this equipment, built entirely in stainless steel, is equipped with all the \textbf{safety devices}} \ \, \text{required by international standards;}$
- pizza diameter: 400 mm;
- worktop height: 600 mm;
- maximum absorption: Kw.5,6;
- average consumption: Kw 3,9;
- on request available V.230 / 1 Single-phase or V.230 / 3 Three-phase.