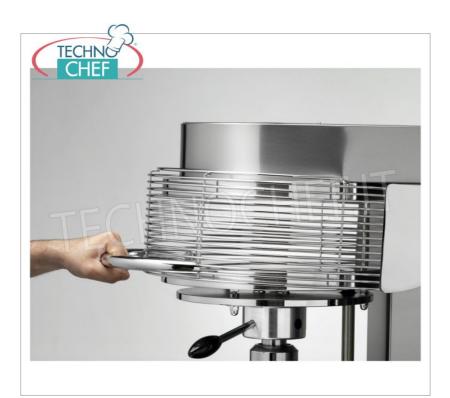

## PIZZA FORMING MACHINES for forming pizza dough discs with a diameter of 400 mm:

- stainless steel construction ,
- the high hourly production , without the use of specialized labor;
- the perfect uniformity of shape and thickness of the disc of pasta without renouncing the traditional edge, obtained thanks to the special conformation of the chromed plates;
- $\circ~$  the possibility of easily varying the thickness of the dough disks ;
- the creation, thanks to the action of **the electronically controlled temperature of the dishes**, of a thin solid layer of starch gel on the outside of the dough, which allows, by retaining the gases, to obtain a perfect cooking of the pizza also inside.
- $\circ \ \, \text{this equipment, built entirely in stainless steel, is equipped with all the \textbf{safety devices}} \ \, \text{required by international standards;}$
- pizza diameter: 400 mm;
- worktop height: 600 mm;
- maximum absorption: Kw.5,6;
- average consumption: Kw 3,9;
- on request available V.230 / 1 Single-phase or V.230 / 3 Three-phase.