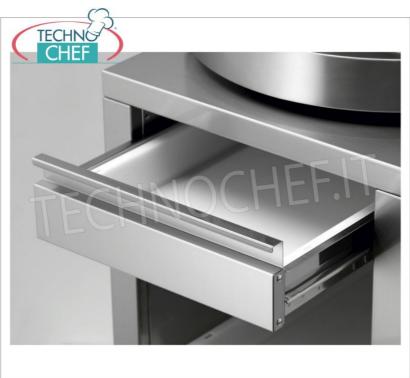

# TECHNICAL CARD

DESCRIPTION CODE/PICTURES PRICE/DELIVERY

**CUSPZF** 

**Support for moulders**Support for moulders with wheels and drawer, net weight 46 kg, dim.mm.560x710x800h

€ 970,90 VAT escluded
Shipping to be calculed