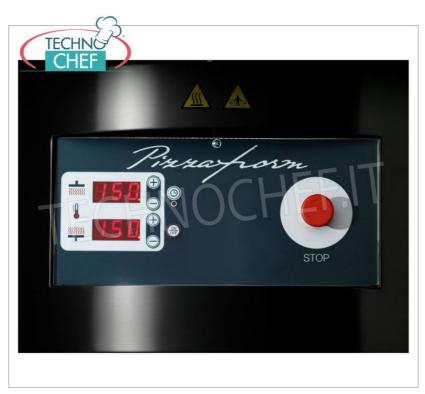

## PIZZA FORMING MACHINES for forming pizza dough discs with a diameter of 400 mm:

- stainless steel construction ,
- the high hourly production , without the use of specialized labor;
- the perfect uniformity of shape and thickness of the disc of pasta without renouncing the traditional edge, obtained thanks to the special conformation of the chromed plates;
- $\circ~$  the possibility of easily varying the thickness of the dough disks ;
- the creation, thanks to the action of **the electronically controlled temperature of the dishes**, of a thin solid layer of starch gel on the outside of the dough, which allows, by retaining the gases, to obtain a perfect cooking of the pizza also inside.
- $\circ \ \, \text{this equipment, built entirely in stainless steel, is equipped with all the \textbf{safety devices}} \ \, \text{required by international standards;}$
- pizza diameter: 400 mm;
- worktop height: 600 mm;
- maximum absorption: Kw.5,6;
- average consumption: Kw 3,9;
- on request available V.230 / 1 Single-phase or V.230 / 3 Three-phase.