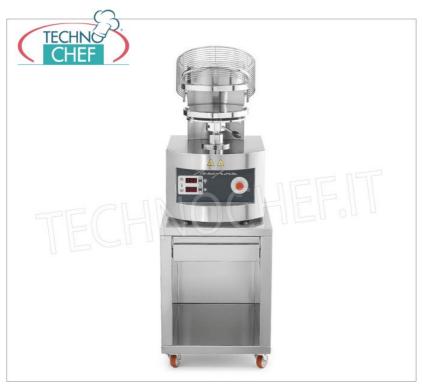

Services and Technologies for professional catering since 1973

CODE DESCRIPTION PRICE/DELIVERY

CUPZF/40DS

Hot pizza maker COUPON with 400 mm DISCS, V.400 / 3 + N, Kw 5.6, Weight 186 Kg, dim. mm.560x710x860h

## PIZZA FORMING MACHINES for forming pizza dough discs with a diameter of 400 mm:

- stainless steel construction ,
- the high hourly production , without the use of specialized labor;
- the perfect uniformity of shape and thickness of the disc of pasta without renouncing the traditional edge, obtained thanks to the special conformation of the chromed plates;
- $\circ~$  the possibility of easily varying the thickness of the dough disks ;
- the creation, thanks to the action of **the electronically controlled temperature of the dishes**, of a thin solid layer of starch gel on the outside of the dough, which allows, by retaining the gases, to obtain a perfect cooking of the pizza also inside.
- $\circ \ \, \text{this equipment, built entirely in stainless steel, is equipped with all the \textbf{safety devices}} \ \, \text{required by international standards;}$
- pizza diameter: 400 mm;
- worktop height: 600 mm;
- maximum absorption: Kw.5,6;
- average consumption: Kw 3,9;
- on request available V.230 / 1 Single-phase or V.230 / 3 Three-phase.

# TECHNICAL CARD

DESCRIPTION CODE/PICTURES PRICE/DELIVERY

**CUSPZF** 

**Support for moulders**Support for moulders with wheels and drawer, net weight 46 kg, dim.mm.560x710x800h

€ 970,90 VAT escluded
Shipping to be calculed