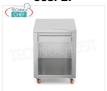

# TECHNICAL CARD

DESCRIPTION CODE/PICTURES PRICE/DELIVERY

**CUSPZF** 

**Support for moulders**Support for moulders with wheels and drawer, net weight 46 kg, dim.mm.560x710x800h

€ 970,90 VAT escluded
Shipping to be calculed