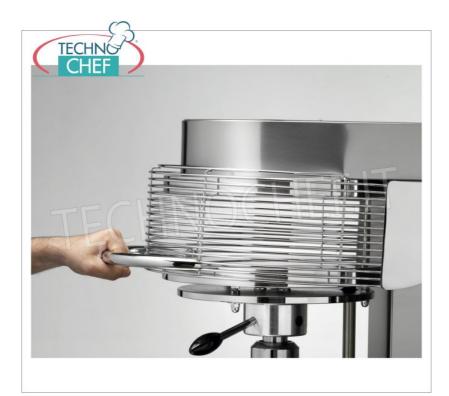

| 860                           |                                                                                  |
| TECHNICAL CARD |                                                                          |                               |                                                                                  |
| CODE/PICTURES  |                                                                          | DESCRIPTION                   | PRICE/DELIVERY                                                                   |
| CUSPZF         | <b>Support for mould</b><br>Support for moulders<br>weight 46 kg, dim.mr | s with wheels and drawer, net | € 970,90<br>VAT escluded<br>Shipping to be calculed<br>Delivery from 4 to 9 days |