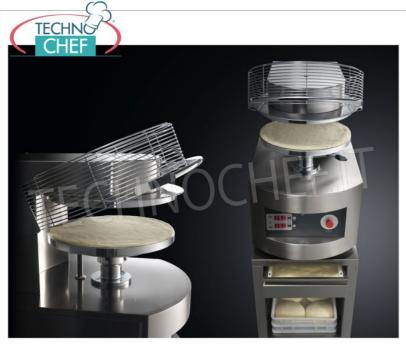

| 860                           |                                                                                  |
| TECHNICAL CARD |                                                                          |                               |                                                                                  |
| CODE/PICTURES  |                                                                          | DESCRIPTION                   | PRICE/DELIVERY                                                                   |
| CUSPZF         | <b>Support for mould</b><br>Support for moulders<br>weight 46 kg, dim.mr | s with wheels and drawer, net | € 970,90<br>VAT escluded<br>Shipping to be calculed<br>Delivery from 4 to 9 days |