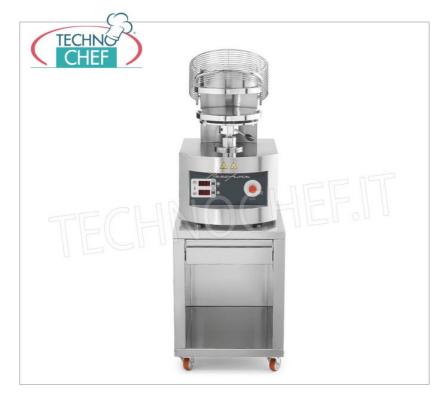

| 860                           |                                                                                  |
| TECHNICAL CARD |                                                                          |                               |                                                                                  |
| CODE/PICTURES  |                                                                          | DESCRIPTION                   | PRICE/DELIVERY                                                                   |
| CUSPZF         | <b>Support for mould</b><br>Support for moulders<br>weight 46 kg, dim.mr | s with wheels and drawer, net | € 970,90<br>VAT escluded<br>Shipping to be calculed<br>Delivery from 4 to 9 days |