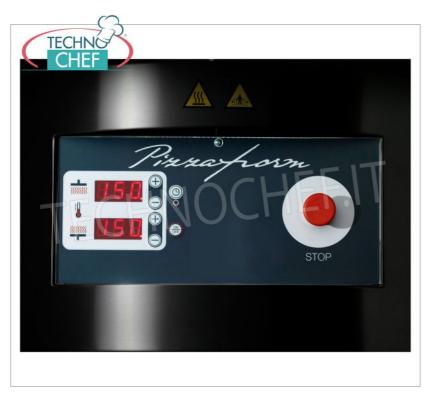

Services and Technologies for professional catering since 1973

|                | gross weight (Kg)                                                        | 205                           |                                                                                  |
|----------------|--------------------------------------------------------------------------|-------------------------------|----------------------------------------------------------------------------------|
|                | breadth (mm)                                                             | 560                           |                                                                                  |
|                | depth (mm)                                                               | 710                           |                                                                                  |
|                | height (mm)                                                              | 860                           |                                                                                  |
| TECHNICAL CARD |                                                                          |                               |                                                                                  |
| CODE/PICTURES  |                                                                          | DESCRIPTION                   | PRICE/DELIVERY                                                                   |
| CUSPZF         | <b>Support for mould</b><br>Support for moulders<br>weight 46 kg, dim.mr | s with wheels and drawer, net | € 970,90<br>VAT escluded<br>Shipping to be calculed<br>Delivery from 4 to 9 days |