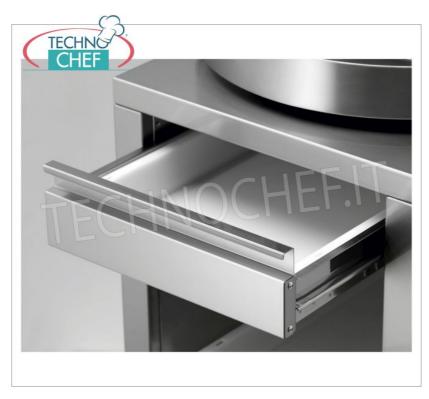

| 860                           |                                                                                  |
| TECHNICAL CARD |                                                                          |                               |                                                                                  |
| CODE/PICTURES  |                                                                          | DESCRIPTION                   | PRICE/DELIVERY                                                                   |
| CUSPZF         | <b>Support for mould</b><br>Support for moulders<br>weight 46 kg, dim.mr | s with wheels and drawer, net | € 970,90<br>VAT escluded<br>Shipping to be calculed<br>Delivery from 4 to 9 days |