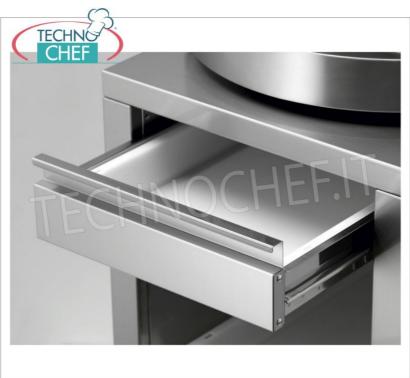

#### **CUSPZF**

**Support for moulders**Support for moulders with wheels and drawer, net weight 46 kg, dim.mm.560x710x800h

€ 970,90 VAT escluded
Shipping to be calculed

**Delivery** from 4 to 9 days