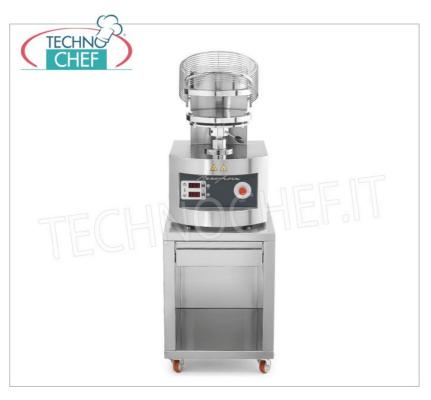

Services and Technologies for professional catering since 1973

CODE DESCRIPTION PRICE/DELIVERY

CUPZF/50DS

Hot pizza maker COUPON with 500 mm DISCS, V.400 / 3 + N, Kw 6.6, Weight 196 Kg, dim. mm.560x710x860h

# PIZZA MOLDING MACHINES for forming pizza dough discs with a diameter of 500 mm:

- stainless steel construction ,
- the high hourly production , without the use of specialized labor;
- the perfect uniformity of shape and thickness of the disc of pasta without renouncing the traditional edge, obtained thanks to the special conformation of the chromed plates;
- $\circ~$  the possibility of easily varying the thickness of the dough disks ;
- the creation, thanks to the action of **the electronically controlled temperature of the dishes**, of a thin solid layer of starch gel on the outside of the dough, which allows, by retaining the gases, to obtain a perfect cooking of the pizza also inside.
- $\circ \ \, \text{this equipment, built entirely in stainless steel, is equipped with all the \textbf{safety devices}} \ \, \text{required by international standards;}$
- pizza diameter: 500 mm ;
- worktop height: 600 mm;
- maximum absorption: Kw.6,6;
- average consumption: Kw 4,6;
- on request available V.230 / 1 Single-phase or V.230 / 3 Three-phase.

#### **CUSPZF**

**Support for moulders**Support for moulders with wheels and drawer, net weight 46 kg, dim.mm.560x710x800h

€ 970,90 VAT escluded
Shipping to be calculed

**Delivery** from 4 to 9 days