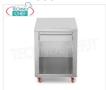

#### **CUSPZF**

**Support for moulders**Support for moulders with wheels and drawer, net weight 46 kg, dim.mm.560x710x800h

€ 970,90 VAT escluded
Shipping to be calculed

**Delivery** from 4 to 9 days