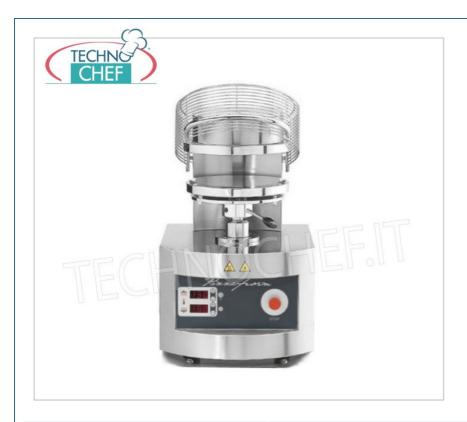

Services and Technologies for professional catering since 1973

CODE DESCRIPTION PRICE/DELIVERY

CUPZF/50DS

Hot pizza maker COUPON with 500 mm DISCS, V.400 / 3 + N, Kw 6.6, Weight 196 Kg, dim. mm.560x710x860h

# PIZZA MOLDING MACHINES for forming pizza dough discs with a diameter of 500 mm:

- stainless steel construction ,
- the high hourly production , without the use of specialized labor;
- the perfect uniformity of shape and thickness of the disc of pasta without renouncing the traditional edge, obtained thanks to the special conformation of the chromed plates;
- $\circ~$  the possibility of easily varying the thickness of the dough disks ;
- the creation, thanks to the action of **the electronically controlled temperature of the dishes**, of a thin solid layer of starch gel on the outside of the dough, which allows, by retaining the gases, to obtain a perfect cooking of the pizza also inside.
- $\circ \ \, \text{this equipment, built entirely in stainless steel, is equipped with all the \textbf{safety devices}} \ \, \text{required by international standards;}$
- pizza diameter: 500 mm ;
- worktop height: 600 mm;
- maximum absorption: Kw.6,6;
- average consumption: Kw 4,6;
- on request available V.230 / 1 Single-phase or V.230 / 3 Three-phase.

# CE mark Made in Italy

| TECHNICAL CARD            |            |
|---------------------------|------------|
| power supply              | Trifase    |
| Volts                     | V 400/3 +N |
| frequency (Hz)            | 50         |
| motor power capacity (Kw) | 6,6        |
| net weight (Kg)           | 196        |
|                           |            |

| gross weight (Kg) | 210 |
|-------------------|-----|
| breadth (mm)      | 560 |
| depth (mm)        | 710 |
| height (mm)       | 860 |