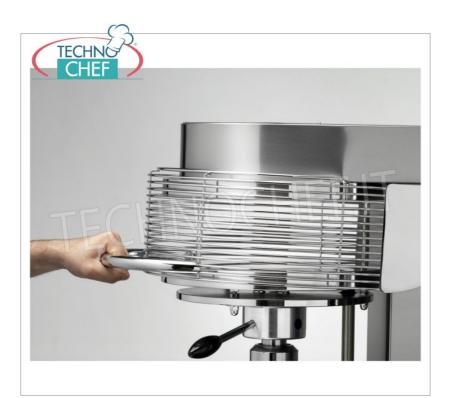

# PIZZA MOLDING MACHINES for forming pizza dough discs with a diameter of 500 mm:

- stainless steel construction ,
- the high hourly production , without the use of specialized labor;
- the perfect uniformity of shape and thickness of the disc of pasta without renouncing the traditional edge, obtained thanks to the special conformation of the chromed plates;
- $\circ~$  the possibility of easily varying the thickness of the dough disks ;
- the creation, thanks to the action of **the electronically controlled temperature of the dishes**, of a thin solid layer of starch gel on the outside of the dough, which allows, by retaining the gases, to obtain a perfect cooking of the pizza also inside.
- $\circ \ \, \text{this equipment, built entirely in stainless steel, is equipped with all the \textbf{safety devices}} \ \, \text{required by international standards;}$
- pizza diameter: 500 mm ;
- worktop height: 600 mm;
- maximum absorption: Kw.6,6;
- average consumption: Kw 4,6;
- on request available V.230 / 1 Single-phase or V.230 / 3 Three-phase.