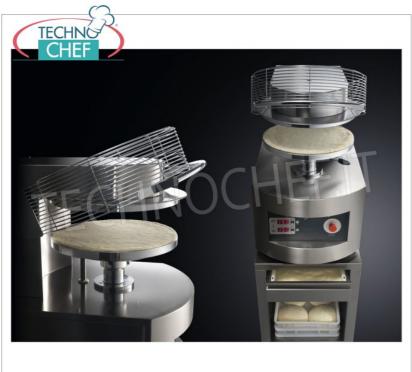

# PIZZA MOLDING MACHINES for forming pizza dough discs with a diameter of 500 mm:

- stainless steel construction ,
- the high hourly production , without the use of specialized labor;
- the perfect uniformity of shape and thickness of the disc of pasta without renouncing the traditional edge, obtained thanks to the special conformation of the chromed plates;
- $\circ~$  the possibility of easily varying the thickness of the dough disks ;
- the creation, thanks to the action of **the electronically controlled temperature of the dishes**, of a thin solid layer of starch gel on the outside of the dough, which allows, by retaining the gases, to obtain a perfect cooking of the pizza also inside.
- $\circ \ \, \text{this equipment, built entirely in stainless steel, is equipped with all the \textbf{safety devices}} \ \, \text{required by international standards;}$
- pizza diameter: 500 mm ;
- worktop height: 600 mm;
- maximum absorption: Kw.6,6;
- average consumption: Kw 4,6;
- on request available V.230 / 1 Single-phase or V.230 / 3 Three-phase.