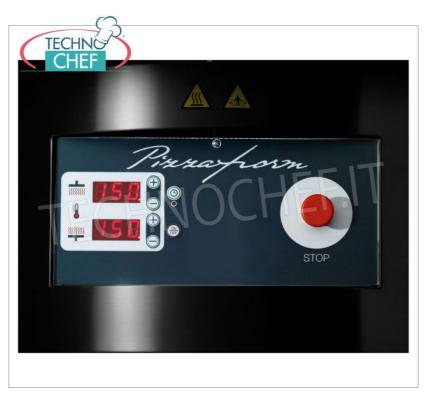

# PIZZA MOLDING MACHINES for forming pizza dough discs with a diameter of 500 mm:

- stainless steel construction ,
- the high hourly production , without the use of specialized labor;
- the perfect uniformity of shape and thickness of the disc of pasta without renouncing the traditional edge, obtained thanks to the special conformation of the chromed plates;
- $\circ~$  the possibility of easily varying the thickness of the dough disks ;
- the creation, thanks to the action of **the electronically controlled temperature of the dishes**, of a thin solid layer of starch gel on the outside of the dough, which allows, by retaining the gases, to obtain a perfect cooking of the pizza also inside.
- $\circ \ \, \text{this equipment, built entirely in stainless steel, is equipped with all the \textbf{safety devices}} \ \, \text{required by international standards;}$
- pizza diameter: 500 mm ;
- worktop height: 600 mm;
- maximum absorption: Kw.6,6;
- average consumption: Kw 4,6;
- on request available V.230 / 1 Single-phase or V.230 / 3 Three-phase.