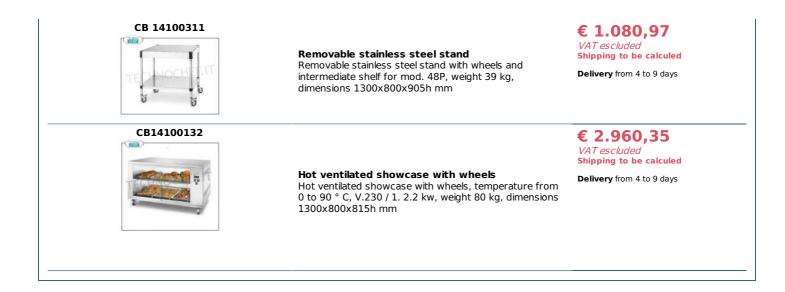

Services and Technologies for professional catering since 1973

|                                                                                                                                             | power supply                                                                                          | Trifase                                                                          |                                                                                  |
|---------------------------------------------------------------------------------------------------------------------------------------------|-------------------------------------------------------------------------------------------------------|----------------------------------------------------------------------------------|----------------------------------------------------------------------------------|
|                                                                                                                                             | Volts                                                                                                 | V 400/3 +N                                                                       |                                                                                  |
|                                                                                                                                             | frequency (Hz)                                                                                        | 50                                                                               |                                                                                  |
|                                                                                                                                             | motor power capacity (Kw)                                                                             | 9,5                                                                              |                                                                                  |
|                                                                                                                                             | net weight (Kg)                                                                                       | 9,5<br>175                                                                       |                                                                                  |
|                                                                                                                                             | breadth (mm)                                                                                          | 1300                                                                             |                                                                                  |
|                                                                                                                                             |                                                                                                       | 800                                                                              |                                                                                  |
|                                                                                                                                             | depth (mm)                                                                                            | 930                                                                              |                                                                                  |
|                                                                                                                                             | height (mm)<br>TECHNIC                                                                                | AL CARD                                                                          |                                                                                  |
| CODE/PICTURES                                                                                                                               |                                                                                                       | DESCRIPTION                                                                      | PRICE/DELIVE                                                                     |
| CB04040877                                                                                                                                  |                                                                                                       |                                                                                  |                                                                                  |
| Schidore complete di forchette                                                                                                              | <b>Rotisserie spit</b><br>Rack complete with fo                                                       | <b>Rotisserie spit</b><br>Rack complete with forks for Rotisserie Mod. P10 / 4   |                                                                                  |
| CB09CC0006                                                                                                                                  |                                                                                                       |                                                                                  | € 147,86<br>VAT escluded<br>Shipping to be calculed                              |
| Montaggio timer 120 min.                                                                                                                    | Rotisserie timer<br>120 minutes timer ins                                                             | <b>Rotisserie timer</b><br>120 minutes timer installation                        |                                                                                  |
| CB09CC0009                                                                                                                                  | <b>Rotisserie thermometer</b><br>Assembly of analog thermometer 0-350 ° C                             |                                                                                  | € 177,71<br>VAT escluded<br>Shipping to be calculed                              |
| Termometro analogico 0-350°C                                                                                                                |                                                                                                       |                                                                                  | Delivery from 4 to 9 days                                                        |
| CB14080005                                                                                                                                  | <b>Rotisserie spit</b><br>Spit for Chicken with Devil for Rotisserie Mod. P10 / 4                     |                                                                                  | € 185,02<br>VAT escluded<br>Shipping to be calculed<br>Delivery from 4 to 9 days |
| CB14080201<br>Rotisserie spit<br>Schidnere per coxette alla Diavola per griarrosti Spit for thighs with diavola for rotisserie Mod. P10 / 4 |                                                                                                       | € 185,02<br>VAT escluded<br>Shipping to be calculed<br>Delivery from 4 to 9 days |                                                                                  |
| CB14080007                                                                                                                                  | <b>Rotisserie spit</b><br>Spit for Roast for Rotisserie Mod. P10 / 4                                  |                                                                                  | € 200,83<br>VAT escluded<br>Shipping to be calculed<br>Delivery from 4 to 9 days |
| CB14080040                                                                                                                                  | <b>Rotisserie spit</b><br>Special lock with closed basket for Rotisserie Mod. P10 /<br>4              |                                                                                  | € 231,01<br>VAT escluded<br>Shipping to be calculed<br>Delivery from 4 to 9 days |
| CB14080110                                                                                                                                  | <b>Rotisserie spit</b><br>Special lock with closed basket for potatoes for<br>Rotisserie Mod. P10 / 4 |                                                                                  | € 305,39<br>VAT escluded<br>Shipping to be calculed<br>Delivery from 4 to 9 days |
| Schidione speciale a cestello chiuso per patate                                                                                             | <b>Upgrade kit</b><br>12 kw Power Kit for Rotisserie Mod. P10 / 4                                     |                                                                                  | € 470,62                                                                         |