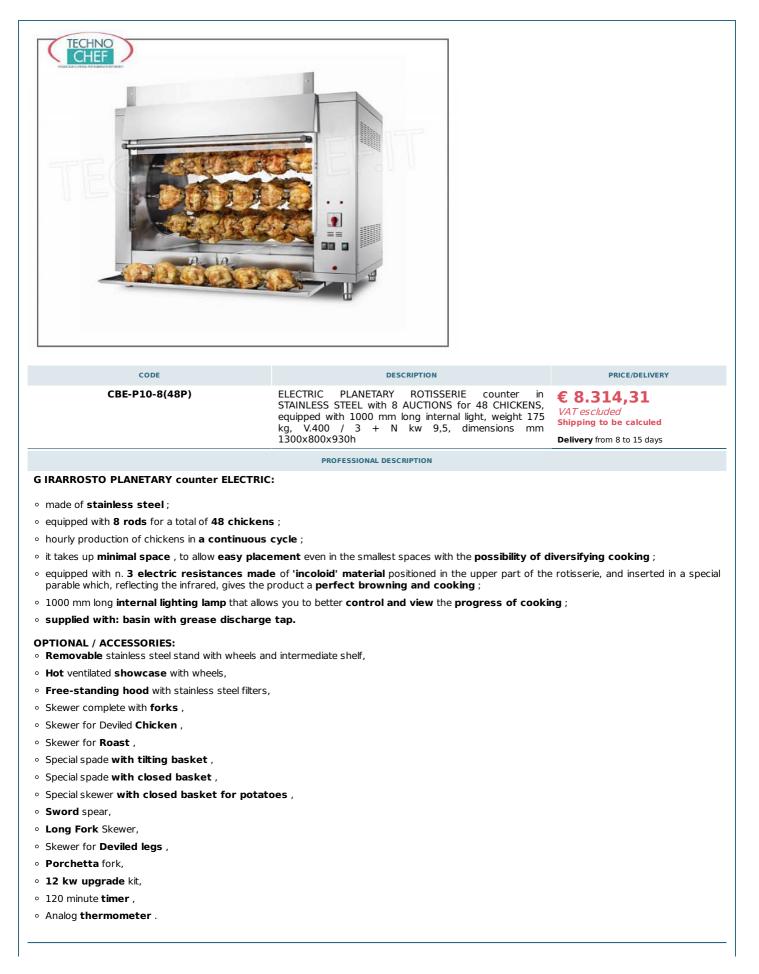

Services and Technologies for professional catering since 1973

|                                                                                                                                             | power supply                                                                                          | Trifase                                                                          |                                                                                  |
|---------------------------------------------------------------------------------------------------------------------------------------------|-------------------------------------------------------------------------------------------------------|----------------------------------------------------------------------------------|----------------------------------------------------------------------------------|
|                                                                                                                                             | Volts                                                                                                 | V 400/3 +N                                                                       |                                                                                  |
|                                                                                                                                             | frequency (Hz)                                                                                        | 50                                                                               |                                                                                  |
|                                                                                                                                             | motor power capacity (Kw)                                                                             | 9,5                                                                              |                                                                                  |
|                                                                                                                                             | net weight (Kg)                                                                                       | 9,5<br>175                                                                       |                                                                                  |
|                                                                                                                                             | breadth (mm)                                                                                          | 1300                                                                             |                                                                                  |
|                                                                                                                                             |                                                                                                       | 800                                                                              |                                                                                  |
|                                                                                                                                             | depth (mm)                                                                                            | 930                                                                              |                                                                                  |
|                                                                                                                                             | height (mm)<br>TECHNIC                                                                                | AL CARD                                                                          |                                                                                  |
| CODE/PICTURES                                                                                                                               |                                                                                                       | DESCRIPTION                                                                      | PRICE/DELIVE                                                                     |
| CB04040877                                                                                                                                  |                                                                                                       |                                                                                  |                                                                                  |
| Schidore complete di forchette                                                                                                              | <b>Rotisserie spit</b><br>Rack complete with fo                                                       | <b>Rotisserie spit</b><br>Rack complete with forks for Rotisserie Mod. P10 / 4   |                                                                                  |
| CB09CC0006                                                                                                                                  |                                                                                                       |                                                                                  | € 147,86<br>VAT escluded<br>Shipping to be calculed                              |
| Montaggio timer 120 min.                                                                                                                    | Rotisserie timer<br>120 minutes timer ins                                                             | <b>Rotisserie timer</b><br>120 minutes timer installation                        |                                                                                  |
| CB09CC0009                                                                                                                                  | <b>Rotisserie thermometer</b><br>Assembly of analog thermometer 0-350 ° C                             |                                                                                  | € 177,71<br>VAT escluded<br>Shipping to be calculed                              |
| Termometro analogico 0-350°C                                                                                                                |                                                                                                       |                                                                                  | Delivery from 4 to 9 days                                                        |
| CB14080005                                                                                                                                  | <b>Rotisserie spit</b><br>Spit for Chicken with Devil for Rotisserie Mod. P10 / 4                     |                                                                                  | € 185,02<br>VAT escluded<br>Shipping to be calculed<br>Delivery from 4 to 9 days |
| CB14080201<br>Rotisserie spit<br>Schidnere per coxette alla Diavola per griarrosti Spit for thighs with diavola for rotisserie Mod. P10 / 4 |                                                                                                       | € 185,02<br>VAT escluded<br>Shipping to be calculed<br>Delivery from 4 to 9 days |                                                                                  |
| CB14080007                                                                                                                                  | <b>Rotisserie spit</b><br>Spit for Roast for Rotisserie Mod. P10 / 4                                  |                                                                                  | € 200,83<br>VAT escluded<br>Shipping to be calculed<br>Delivery from 4 to 9 days |
| CB14080040                                                                                                                                  | <b>Rotisserie spit</b><br>Special lock with closed basket for Rotisserie Mod. P10 /<br>4              |                                                                                  | € 231,01<br>VAT escluded<br>Shipping to be calculed<br>Delivery from 4 to 9 days |
| CB14080110                                                                                                                                  | <b>Rotisserie spit</b><br>Special lock with closed basket for potatoes for<br>Rotisserie Mod. P10 / 4 |                                                                                  | € 305,39<br>VAT escluded<br>Shipping to be calculed<br>Delivery from 4 to 9 days |
| Schidione speciale a cestello chiuso per patate                                                                                             | <b>Upgrade kit</b><br>12 kw Power Kit for Rotisserie Mod. P10 / 4                                     |                                                                                  | € 470,62                                                                         |