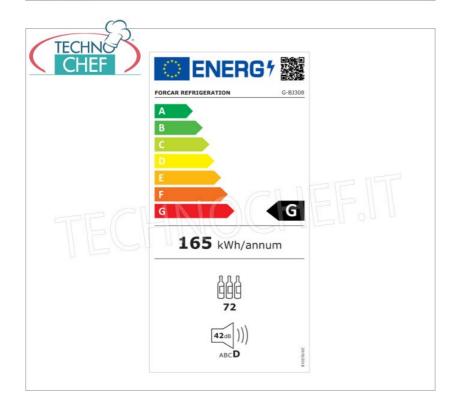

## REFRIGERATED WINE CELLAR, 1 Glass Door, temperature +5°/+18°C, Class G:

- wine cellars with static refrigeration ;
- external structure in black paint , internal embossed black aluminium;
- $\circ~$  double tempered glass with UV protection;
- $\circ~$  equipped with control unit and  $\mbox{digital displays}$  ;
- temperature differentiated depending on the position (from +5°C on the lower shelf to +18°C on the upper one);
- capacity 72 bottles, max 12 racks ;
- LED interior light ;
- defrost type: automatic;
- Refrigerant gas type: R600a;
- ambient temperature/humidity: +32°C/+60%h
- condensation water evaporation: automatic;
- insulation: 40 mm;
- door lock with key;
- $\circ\;$  possibility to choose fixed steel or sliding wooden grills;
- internal dimensions (WxDxH) 520x470x1395 mm;
- external dimensions (WxDxH) 600x603x1560 mm.

## CE mark Made in ASIA

|                           | TECHNIC                                                                                                               | AL CARD                                                                  |                                                                                 |
|---------------------------|-----------------------------------------------------------------------------------------------------------------------|--------------------------------------------------------------------------|---------------------------------------------------------------------------------|
|                           | power supply                                                                                                          | Monofase                                                                 |                                                                                 |
| Volts                     |                                                                                                                       | V 230/1                                                                  |                                                                                 |
| frequency (Hz)            |                                                                                                                       | 50                                                                       |                                                                                 |
| motor power capacity (Kw) |                                                                                                                       | 0,1                                                                      |                                                                                 |
| net weight (Kg)           |                                                                                                                       | 72                                                                       |                                                                                 |
| gross weight (Kg)         |                                                                                                                       | 99                                                                       |                                                                                 |
| breadth (mm)              |                                                                                                                       | 600                                                                      |                                                                                 |
| depth (mm)                |                                                                                                                       | 603                                                                      |                                                                                 |
|                           | height (mm)                                                                                                           | 1560                                                                     |                                                                                 |
|                           | TECHNIC                                                                                                               | AL CARD                                                                  |                                                                                 |
| CODE/PICTURES             |                                                                                                                       | DESCRIPTION                                                              | PRICE/DELIVERY                                                                  |
| FO-BJ22S                  | Forcar - FIXED STEEL GRID + GUIDE COUPLE,<br>Mod.BJ22S<br>Fixed steel grill + pair of guides for wine cellars Line BJ |                                                                          | € 21,21<br>VAT escluded<br>Shipping to be calculed<br>Delivery from 4 to 9 days |
| FO-BJ21W                  | Mod.BJ21W                                                                                                             | <b>VOOD GRID + GUIDE COUPLE,</b><br>pair of guides for wine cellars Line | € 31,81<br>VAT escluded<br>Shipping to be calculed<br>Delivery from 4 to 9 days |