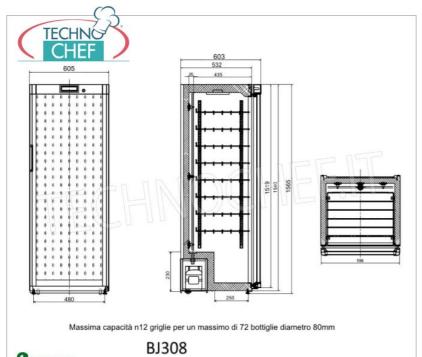

## REFRIGERATED WINE CELLAR, 1 Glass Door, temperature +5°/+18°C, Class G:

- wine cellars with static refrigeration ;
- external structure in black paint , internal embossed black aluminium;
- $\circ~$  double tempered glass with UV protection;
- $\circ~$  equipped with control unit and  $\mbox{digital displays}$  ;
- temperature differentiated depending on the position (from +5°C on the lower shelf to +18°C on the upper one);
- capacity 72 bottles, max 12 racks ;
- LED interior light ;
- defrost type: automatic;
- Refrigerant gas type: R600a;
- ambient temperature/humidity: +32°C/+60%h
- condensation water evaporation: automatic;
- insulation: 40 mm;
- door lock with key;
- $\circ\;$  possibility to choose fixed steel or sliding wooden grills;
- internal dimensions (WxDxH) 520x470x1395 mm;
- external dimensions (WxDxH) 600x603x1560 mm.

## CE mark Made in ASIA

|                           | TECHNIC                                                                                                               | AL CARD                                                                  |                                                                                 |
|---------------------------|-----------------------------------------------------------------------------------------------------------------------|--------------------------------------------------------------------------|---------------------------------------------------------------------------------|
|                           | power supply                                                                                                          | Monofase                                                                 |                                                                                 |
| Volts                     |                                                                                                                       | V 230/1                                                                  |                                                                                 |
| frequency (Hz)            |                                                                                                                       | 50                                                                       |                                                                                 |
| motor power capacity (Kw) |                                                                                                                       | 0,1                                                                      |                                                                                 |
| net weight (Kg)           |                                                                                                                       | 72                                                                       |                                                                                 |
| gross weight (Kg)         |                                                                                                                       | 99                                                                       |                                                                                 |
| breadth (mm)              |                                                                                                                       | 600                                                                      |                                                                                 |
| depth (mm)                |                                                                                                                       | 603                                                                      |                                                                                 |
|                           | height (mm)                                                                                                           | 1560                                                                     |                                                                                 |
|                           | TECHNIC                                                                                                               | AL CARD                                                                  |                                                                                 |
| CODE/PICTURES             |                                                                                                                       | DESCRIPTION                                                              | PRICE/DELIVERY                                                                  |
| FO-BJ22S                  | Forcar - FIXED STEEL GRID + GUIDE COUPLE,<br>Mod.BJ22S<br>Fixed steel grill + pair of guides for wine cellars Line BJ |                                                                          | € 21,21<br>VAT escluded<br>Shipping to be calculed<br>Delivery from 4 to 9 days |
| FO-BJ21W                  | Mod.BJ21W                                                                                                             | <b>VOOD GRID + GUIDE COUPLE,</b><br>pair of guides for wine cellars Line | € 31,81<br>VAT escluded<br>Shipping to be calculed<br>Delivery from 4 to 9 days |