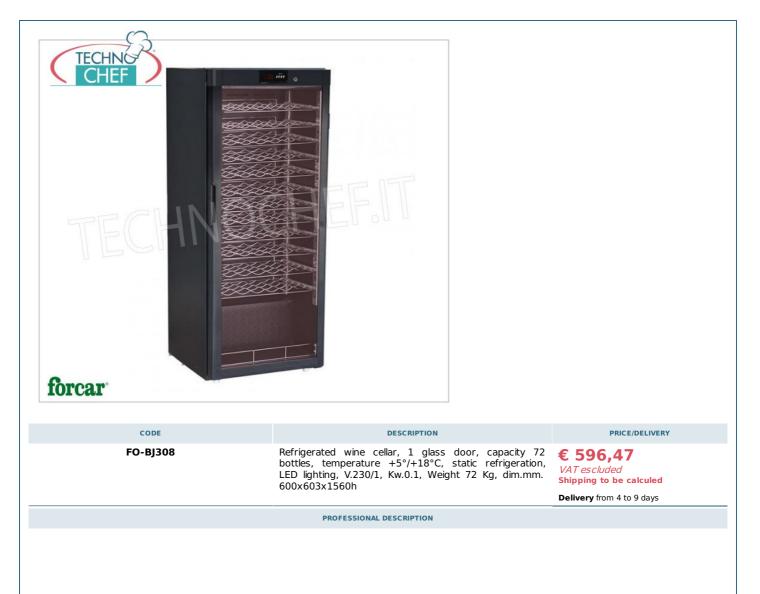

## REFRIGERATED WINE CELLAR, 1 Glass Door, temperature +5°/+18°C, Class G:

- wine cellars with static refrigeration ;
- external structure in black paint , internal embossed black aluminium;
- $\circ~$  double tempered glass with UV protection;
- $\circ~$  equipped with control unit and  $\mbox{digital displays}$  ;
- temperature differentiated depending on the position (from +5°C on the lower shelf to +18°C on the upper one);
- capacity 72 bottles, max 12 racks ;
- LED interior light ;
- defrost type: automatic;
- Refrigerant gas type: R600a;
- ambient temperature/humidity: +32°C/+60%h
- condensation water evaporation: automatic;
- insulation: 40 mm;
- door lock with key;
- $\circ\;$  possibility to choose fixed steel or sliding wooden grills;
- internal dimensions (WxDxH) 520x470x1395 mm;
- external dimensions (WxDxH) 600x603x1560 mm.

## Supplied :

• n.4 steel grids + 4 pairs of guides

## Accessories/Options :

- fixed steel grill + pair of guides
- sliding wooden grill + pair of guides

## CE mark Made in ASIA

|                           | TECHNIC                                                                                                               | AL CARD                                                                  |                                                                                 |
|---------------------------|-----------------------------------------------------------------------------------------------------------------------|--------------------------------------------------------------------------|---------------------------------------------------------------------------------|
|                           | power supply                                                                                                          | Monofase                                                                 |                                                                                 |
| Volts                     |                                                                                                                       | V 230/1                                                                  |                                                                                 |
| frequency (Hz)            |                                                                                                                       | 50                                                                       |                                                                                 |
| motor power capacity (Kw) |                                                                                                                       | 0,1                                                                      |                                                                                 |
| net weight (Kg)           |                                                                                                                       | 72                                                                       |                                                                                 |
| gross weight (Kg)         |                                                                                                                       | 99                                                                       |                                                                                 |
| breadth (mm)              |                                                                                                                       | 600                                                                      |                                                                                 |
| depth (mm)                |                                                                                                                       | 603                                                                      |                                                                                 |
|                           | height (mm)                                                                                                           | 1560                                                                     |                                                                                 |
|                           | TECHNIC                                                                                                               | AL CARD                                                                  |                                                                                 |
| CODE/PICTURES             |                                                                                                                       | DESCRIPTION                                                              | PRICE/DELIVERY                                                                  |
| FO-BJ22S                  | Forcar - FIXED STEEL GRID + GUIDE COUPLE,<br>Mod.BJ22S<br>Fixed steel grill + pair of guides for wine cellars Line BJ |                                                                          | € 21,21<br>VAT escluded<br>Shipping to be calculed<br>Delivery from 4 to 9 days |
| FO-BJ21W                  | Mod.BJ21W                                                                                                             | <b>VOOD GRID + GUIDE COUPLE,</b><br>pair of guides for wine cellars Line | € 31,81<br>VAT escluded<br>Shipping to be calculed<br>Delivery from 4 to 9 days |