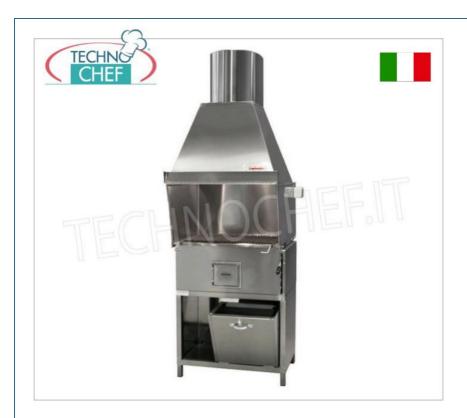

Services and Technologies for professional catering since 1973

| CODE      | DESCRIPTION                                                                                                                                                                                  | PRICE/DELIVERY                                    |
|-----------|----------------------------------------------------------------------------------------------------------------------------------------------------------------------------------------------|---------------------------------------------------|
| RMG-MOD1F | Romagna charcoal grill with 1 brazier complete with extractor hood with relative motor, stainless steel base support and wooden cage, V.230/1, Kw.0.75, Weight 150 Kg, dim.mm.800x850x2370h. | € 2.957,58  VAT escluded  Shipping to be calculed |
|           |                                                                                                                                                                                              | Delivery from 8 to 15 days                        |

# ROMAGNA VEGETABLE CHARCOAL GRILL with 1 Brazier, complete with extractor hood with relative motor and base support:

- $\circ\,$  artisanal production made of 430 stainless steel ;
- Base support in 430 stainless steel;
- o charcoal operation, ideal for grilling fish, meat and vegetables;
- complete with all accessories and equipped with an effective silent extractor , located on the top of the hood;
- o ø suction pipe 150 mm;
- made with attention to finishing, it can be placed in view of customers in any room and even in dining rooms, thus becoming both a pleasant piece of furniture and a functional tool;
- any customizations on request.

## Supplied:

- Cast iron grate for coal container hearth
- o Grill slats
- Mesh grill
- Coal shovel
- Scraper for removing embers.
- Wooden cage included in the price.