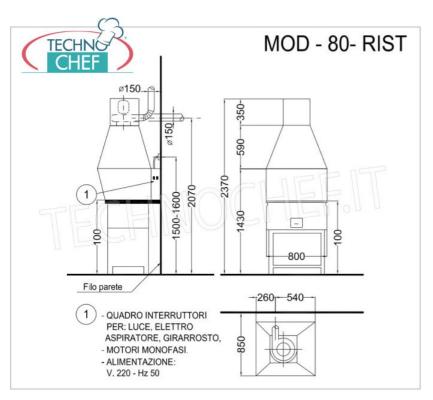

#### . CE mark Made in Italy

| TECHNICAL CARD            |          |  |
|---------------------------|----------|--|
| power supply              | Monofase |  |
| Volts                     | V 230/1  |  |
| frequency (Hz)            | 50       |  |
| motor power capacity (Kw) | 0,75     |  |
| net weight (Kg)           | 150      |  |
| breadth (mm)              | 800      |  |
| depth (mm)                | 850      |  |
| height (mm)               | 2370     |  |
| TECHNICAL CARD            |          |  |