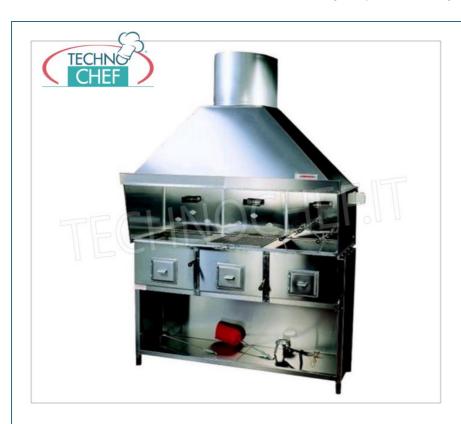

Services and Technologies for professional catering since 1973  $\,$ 

| CODE      | DESCRIPTION                                                                                                                                                                                   | PRICE/DELIVERY                                                                |
|-----------|-----------------------------------------------------------------------------------------------------------------------------------------------------------------------------------------------|-------------------------------------------------------------------------------|
| RMG-MOD3F | Romagna charcoal grill with 3 braziers, complete with extractor hood with relative motor, black painted base support and wooden cage, V.230/1, Kw.0.75, Weight 200 Kg, dim.mm.1620x850x2410h. | € 3.572,54  VAT escluded  Shipping to be calculed  Delivery from 8 to 15 days |

# VEGETABLE CHARCOAL GRILL with 3 BRAZIERS, complete with extractor hood with relative motor and base support:

- Artisanal construction made of 430 stainless steel;
- Base support in black plasticized iron;
- o charcoal operation, ideal for grilling fish, meat and vegetables;
- complete with all accessories and equipped with an effective silent extractor , located on the top of the hood;
- o ø suction pipe 180 mm;
- Made with attention to finishing, it can be placed in view of customers in any room and even in dining rooms, thus becoming both a pleasant piece of furniture and a functional tool.
- any customizations on request.

### Supplied:

- Cast iron grate for coal container hearth
- Grill slats
- Grid in squared mesh.
- Coal shovel
- Scraper to remove embers.
- Wooden cage included in the price.