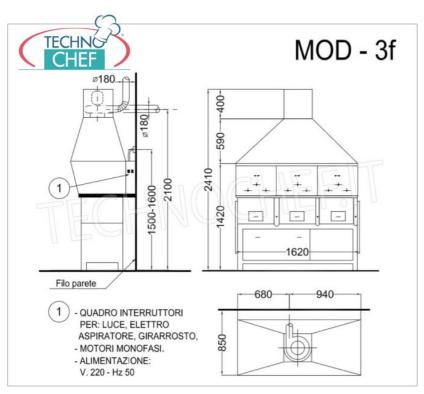

### CE mark Made in Italy

| TECHNICAL CARD            |          |  |
|---------------------------|----------|--|
| power supply              | Monofase |  |
| Volts                     | V 230/1  |  |
| frequency (Hz)            | 50       |  |
| motor power capacity (Kw) | 0,75     |  |
| net weight (Kg)           | 200      |  |
| breadth (mm)              | 1620     |  |
| depth (mm)                | 850      |  |
| height (mm)               | 2410     |  |
| TECHNIC                   | AL CARD  |  |