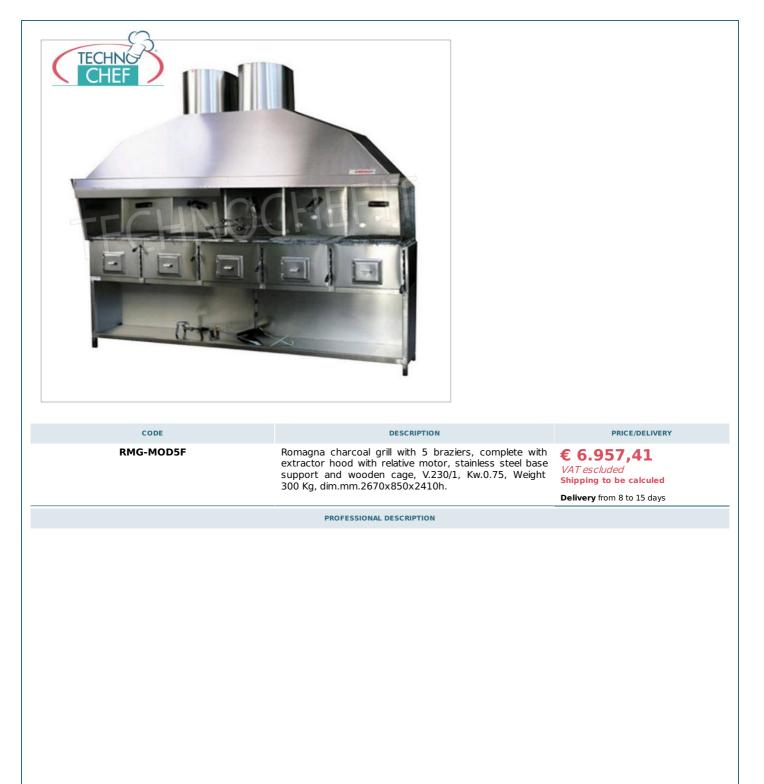

# VEGETABLE CHARCOAL GRILL with 5 BRAZIERS, complete with extractor hood with relative motor and base support:

- artisanal production made of 430 stainless steel ;
- Base support in 430 stainless steel ;
- $\circ~$  charcoal operation , ideal for grilling fish, meat and vegetables ;
- complete with all accessories and equipped with an effective silent extractor , located on the top of the hood;
- ø suction pipe 150 mm;
- Made with attention to finishing, it can be placed in view of customers in any room and even in dining rooms, thus becoming both a pleasant piece of furniture and a functional tool.
- any customizations on request.

#### Supplied :

- Cast iron grate for coal container hearth
- Grill slats
- Mesh grill
- Coal shovel
- Scraper to remove embers.
- Wooden cage included in the price.

## Made in Italy

| TECHNICAL CARD                                                   |                            |  |  |  |
|------------------------------------------------------------------|----------------------------|--|--|--|
| power supp                                                       | Monofase                   |  |  |  |
| Volt                                                             | V 230/1                    |  |  |  |
| frequency (H                                                     | 50                         |  |  |  |
| motor power capacity (Kv                                         | <i>i</i> ) 0,75            |  |  |  |
| net weight (Kg) 300                                              |                            |  |  |  |
| breadth (mm) 2670                                                |                            |  |  |  |
| depth (mn                                                        | 850                        |  |  |  |
| height (mn                                                       | 2410                       |  |  |  |
| TECHNICAL CARD                                                   |                            |  |  |  |
| CODE/PICTURES                                                    | DESCRIPTION PRICE/DELIVERY |  |  |  |
| RMG-FORS<br><sup>o</sup> Simple Spit Fork<br>Simple fork for spi |                            |  |  |  |