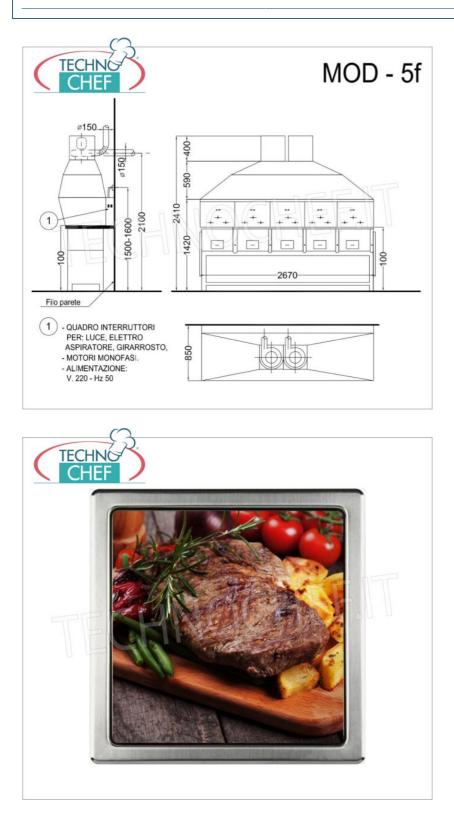

## Made in Italy

| TECHNICAL CARD                                                   |                            |  |  |  |
|------------------------------------------------------------------|----------------------------|--|--|--|
| power supp                                                       | Monofase                   |  |  |  |
| Volt                                                             | V 230/1                    |  |  |  |
| frequency (H                                                     | 50                         |  |  |  |
| motor power capacity (Kv                                         | <i>i</i> ) 0,75            |  |  |  |
| net weight (Kg) 300                                              |                            |  |  |  |
| breadth (mm) 2670                                                |                            |  |  |  |
| depth (mn                                                        | 850                        |  |  |  |
| height (mn                                                       | 2410                       |  |  |  |
| TECHNICAL CARD                                                   |                            |  |  |  |
| CODE/PICTURES                                                    | DESCRIPTION PRICE/DELIVERY |  |  |  |
| RMG-FORS<br><sup>o</sup> Simple Spit Fork<br>Simple fork for spi |                            |  |  |  |