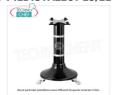

## VB-PIEDISTALLOP15/L16/N

**BERKEL - Stand P15N black Slicer Flywheel P15** Support pedestal in black painted cast iron for Slicer Volano P15, Weight 62.5 Kg, dim.mm.585x550x790h

€ 1.228,32

VAT escluded

Shipping to be calculed

**Delivery** from 10 to 18 days