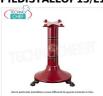

# VB-PIEDISTALLOP15/L16/R

**BERKEL - Pedestal P15 Red for flywheel slicer** Red painted cast iron support pedestal for P15 Flywheel Slicer, Weight 62.5 Kg, dim.mm.585x550x790h € 1.228,32

VAT escluded

Shipping to be calculed

**Delivery** from 10 to 18 days