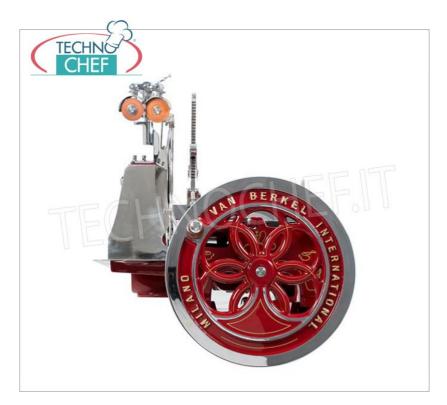

Services and Technologies for professional catering since 1973

| CODE          | DESCRIPTION                                                                                                         | PRICE/DELIVERY                                     |
|---------------|---------------------------------------------------------------------------------------------------------------------|----------------------------------------------------|
| VB-VOLANO L16 | Manual flywheel slicer L16, Brand BERKEL, red color, with blade diameter mm 350, Weight 105 Kg, dim.mm.885x600x750h | € 10.066,94  VAT escluded  Shipping to be calculed |
|               |                                                                                                                     | Delivery from 10 to 18 days                        |

### MANUAL FLYWHEEL SLICER BERKEL mod. L with BLADE diameter 350 mm :

- $\circ~$  reproduction of the  $\mbox{\bf legendary}~\mbox{\bf model}~\mbox{\bf L;}$
- perfectly respects the historical design and the golden decorations;
- flowered flywheel;
- $\,\circ\,$  built in painted cast iron with chromed steel details ;
- chromed steel blade;
- chromed steel identification plate showing the serial number;
- $\circ\;$  introduction of the most advanced solutions in terms of safety and functionality;
- o masterpiece of precision and reliability;
- $\circ~$  built-in sharpener with visible chrome plating ;
- slice thickness adjustment system : 0 4 mm;
- $\circ\,$  blade diameter 350 mm.