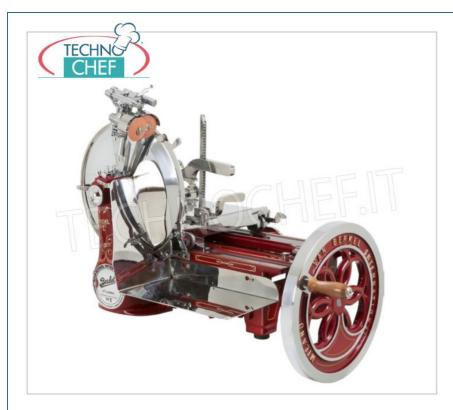

Services and Technologies for professional catering since 1973

| CODE          | DESCRIPTION                                                                                                         | PRICE/DELIVERY                                     |
|---------------|---------------------------------------------------------------------------------------------------------------------|----------------------------------------------------|
| VB-VOLANO L16 | Manual flywheel slicer L16, Brand BERKEL, red color, with blade diameter mm 350, Weight 105 Kg, dim.mm.885x600x750h | € 10.066,94  VAT escluded  Shipping to be calculed |
|               |                                                                                                                     | Delivery from 10 to 18 days                        |

### MANUAL FLYWHEEL SLICER BERKEL mod. L with BLADE diameter 350 mm :

- $\circ~$  reproduction of the  $\mbox{\bf legendary}~\mbox{\bf model}~\mbox{\bf L;}$
- perfectly respects the historical design and the golden decorations;
- flowered flywheel;
- $\,\circ\,$  built in painted cast iron with chromed steel details ;
- chromed steel blade;
- chromed steel identification plate showing the serial number;
- $\circ\;$  introduction of the most advanced solutions in terms of safety and functionality;
- o masterpiece of precision and reliability;
- $\circ~$  built-in sharpener with visible chrome plating ;
- slice thickness adjustment system : 0 4 mm;
- $\circ\,$  blade diameter 350 mm.

# CE mark

| Made in Italy   |     |  |  |
|-----------------|-----|--|--|
| TECHNICAL CARD  |     |  |  |
| net weight (Kg) | 105 |  |  |
| breadth (mm)    | 880 |  |  |
| depth (mm)      | 600 |  |  |
| height (mm)     | 750 |  |  |
| TECHNICAL CARD  |     |  |  |