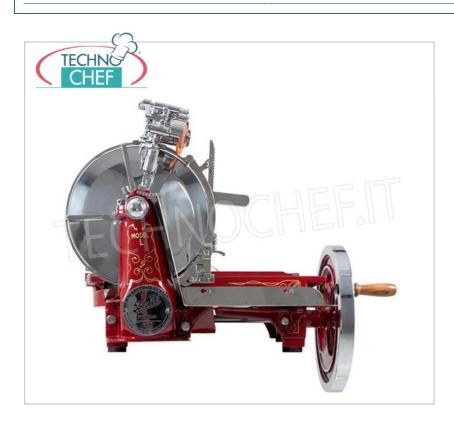

Services and Technologies for professional catering since 1973

| CODE          | DESCRIPTION                                                                                                         | PRICE/DELIVERY                                     |
|---------------|---------------------------------------------------------------------------------------------------------------------|----------------------------------------------------|
| VB-VOLANO L16 | Manual flywheel slicer L16, Brand BERKEL, red color, with blade diameter mm 350, Weight 105 Kg, dim.mm.885x600x750h | € 10.066,94  VAT escluded  Shipping to be calculed |
|               |                                                                                                                     | Delivery from 10 to 18 days                        |

### MANUAL FLYWHEEL SLICER BERKEL mod. L with BLADE diameter 350 mm :

- $\circ~$  reproduction of the  $\mbox{\bf legendary}~\mbox{\bf model}~\mbox{\bf L;}$
- perfectly respects the historical design and the golden decorations;
- flowered flywheel;
- $\,\circ\,$  built in painted cast iron with chromed steel details ;
- chromed steel blade;
- chromed steel identification plate showing the serial number;
- $\circ\;$  introduction of the most advanced solutions in terms of safety and functionality;
- o masterpiece of precision and reliability;
- $\circ~$  built-in sharpener with visible chrome plating ;
- slice thickness adjustment system : 0 4 mm;
- $\circ\,$  blade diameter 350 mm.

# CE mark

| Made in Italy   |     |  |  |
|-----------------|-----|--|--|
| TECHNICAL CARD  |     |  |  |
| net weight (Kg) | 105 |  |  |
| breadth (mm)    | 880 |  |  |
| depth (mm)      | 600 |  |  |
| height (mm)     | 750 |  |  |
| TECHNICAL CARD  |     |  |  |