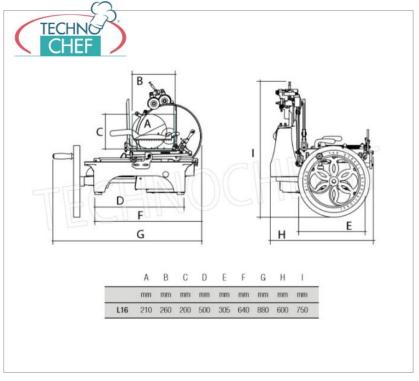

# CE mark

| Made in Italy   |     |  |  |
|-----------------|-----|--|--|
| TECHNICAL CARD  |     |  |  |
| net weight (Kg) | 105 |  |  |
| breadth (mm)    | 880 |  |  |
| depth (mm)      | 600 |  |  |
| height (mm)     | 750 |  |  |
| TECHNICAL CARD  |     |  |  |