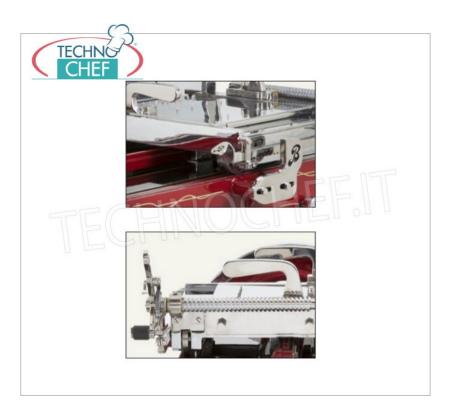

### MANUAL FLYWHEEL SLICER BERKEL mod. L with BLADE diameter 350 mm :

- $\circ~$  reproduction of the  $\mbox{\bf legendary}~\mbox{\bf model}~\mbox{\bf L;}$
- perfectly respects the historical design and the golden decorations;
- flowered flywheel;
- $\,\circ\,$  built in painted cast iron with chromed steel details ;
- chromed steel blade;
- chromed steel identification plate showing the serial number;
- $\circ\;$  introduction of the most advanced solutions in terms of safety and functionality;
- o masterpiece of precision and reliability;
- $\circ~$  built-in sharpener with visible chrome plating ;
- slice thickness adjustment system : 0 4 mm;
- $\circ\,$  blade diameter 350 mm.