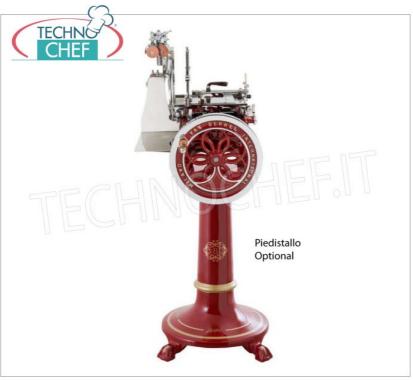

#### Accessories / Optional:

pedestal

# VB-PIEDISTALLOP15/L16/R

**BERKEL - Pedestal P15 Red for flywheel slicer** Red painted cast iron support pedestal for P15 Flywheel Slicer, Weight 62.5 Kg, dim.mm.585x550x790h € 1.228,32

VAT escluded

Shipping to be calculed

## VB-PIEDISTALLOP15/L16/N

**BERKEL - Stand P15N black Slicer Flywheel P15** Support pedestal in black painted cast iron for Slicer Volano P15, Weight 62.5 Kg, dim.mm.585x550x790h

€ 1.228,32

VAT escluded