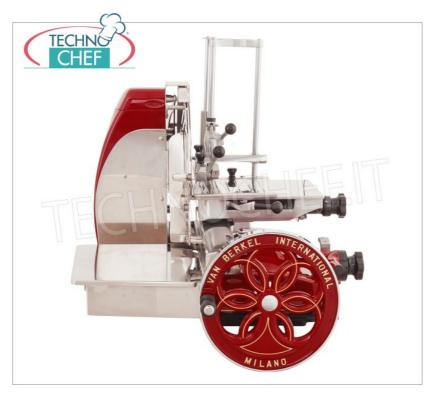

#### PROFESSIONAL DESCRIPTION

MANUAL FLYWHEEL SLICER BERKEL mod. B116 for PROFESSIONAL USE, with BLADE diameter 370 mm, available in the standard colors red and black:

- One of the most traditional models in the Berkel line , the B116 flywheel slicer maintains all of its characteristics established over more than a century of history unaltered, combining them with safety principles and cutting-edge design techniques;
- suitable for even intensive professional use, it is still built in the traditional way, in painted aluminum with stainless steel details;
- floral shuttlecock :
- aluminum construction ;
- slice deflector, collector plate , sliding overplate in stainless steel ;
- $\circ\;$  centesimal slice thickness adjustment system with incremental precision;
- adjustable feet in two different positions;
- $\circ~$  360° blade protection ring with automatic drive;
- $\circ\;$  plate advance and rapid return system;
- built-in sharpener with coordinated grinding wheel drive;
- slice deflector, collector plate, sliding overplate that can be easily removed for cleaning;
- $\circ \ \ \text{blade diameter 370 mm} \ ;$
- circular cutting capacity: 260 mm;
- rectangular cutting capacity: 290 x 260h mm;
- $\circ$  slice thickness : 0 4 mm.

# VB-VOLANOB116/R

**BERKEL - Flywheel slicer B116, Red colour** 

Manual flywheel slicer, Brand BERKEL, red colour, with blade diameter mm 370, Weight 80 Kg, dim.mm.960x780x720h

€ 9.286,22

VAT escluded Shipping to be calculed