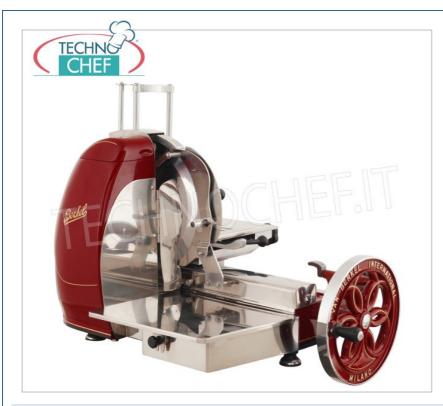

#### PROFESSIONAL DESCRIPTION

MANUAL FLYWHEEL SLICER BERKEL mod. B116 for PROFESSIONAL USE, with BLADE diameter 370 mm, available in the standard colors red and black:

- One of the most traditional models in the Berkel line , the B116 flywheel slicer maintains all of its characteristics established over more than a century of history unaltered, combining them with safety principles and cutting-edge design techniques;
- suitable for even intensive professional use, it is still built in the traditional way, in painted aluminum with stainless steel details;
- floral shuttlecock :
- aluminum construction ;
- slice deflector, collector plate , sliding overplate in stainless steel ;
- $\circ\;$  centesimal slice thickness adjustment system with incremental precision;
- adjustable feet in two different positions;
- $\circ~$  360° blade protection ring with automatic drive;
- $\circ\;$  plate advance and rapid return system;
- built-in sharpener with coordinated grinding wheel drive;
- slice deflector, collector plate, sliding overplate that can be easily removed for cleaning;
- $\circ \ \ \text{blade diameter 370 mm} \ ;$
- circular cutting capacity: 260 mm;
- rectangular cutting capacity: 290 x 260h mm;
- $\circ$  slice thickness : 0 4 mm.

# VB-VOLANOB116/R

**BERKEL - Flywheel slicer B116, Red colour** 

Manual flywheel slicer, Brand BERKEL, red colour, with blade diameter mm 370, Weight 80 Kg, dim.mm.960x780x720h

€ 9.286,22

VAT escluded Shipping to be calculed