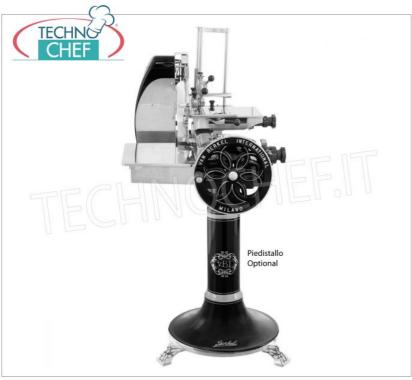

# VB-VOLANOB116/N

**BERKEL - Flywheel slicer B116, color BLACK** 

Manual flywheel slicer, Brand BERKEL, black colour, with blade diameter mm 370, Weight 80 Kg, dim.mm.960x780x720h

€ 9.286,22 VAT escluded

#### PROFESSIONAL DESCRIPTION

MANUAL FLYWHEEL SLICER BERKEL mod. B116 for PROFESSIONAL USE, with BLADE diameter 370 mm, available in the standard colors red and black:

- One of the most traditional models in the Berkel line , the B116 flywheel slicer maintains all of its characteristics established over more than a century of history unaltered, combining them with safety principles and cutting-edge design techniques;
- suitable for even intensive professional use, it is still built in the traditional way, in painted aluminum with stainless steel details;
- floral shuttlecock :
- aluminum construction ;
- slice deflector, collector plate , sliding overplate in stainless steel ;
- $\circ\;$  centesimal slice thickness adjustment system with incremental precision;
- adjustable feet in two different positions;
- $\circ~$  360° blade protection ring with automatic drive;
- $\circ\;$  plate advance and rapid return system;
- built-in sharpener with coordinated grinding wheel drive;
- slice deflector, collector plate, sliding overplate that can be easily removed for cleaning;
- $\circ \ \ \text{blade diameter 370 mm} \ ;$
- circular cutting capacity: 260 mm;
- rectangular cutting capacity: 290 x 260h mm;
- $\circ$  slice thickness : 0 4 mm.