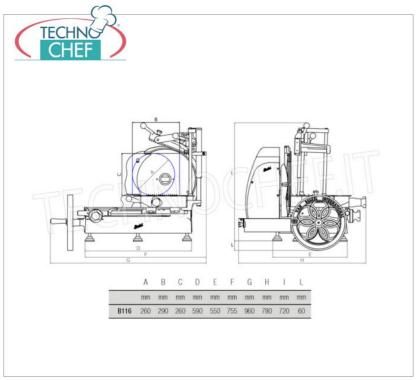

# CE mark Made in Italy

| TECHNICAL CARD  |     |
|-----------------|-----|
| net weight (Kg) | 80  |
| breadth (mm)    | 960 |
| depth (mm)      | 780 |
| height (mm)     | 720 |