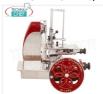

# VB-VOLANOB116/N

**BERKEL - Flywheel slicer B116, color BLACK** 

Manual flywheel slicer, Brand BERKEL, black colour, with blade diameter mm 370, Weight 80 Kg, dim.mm.960x780x720h

€ 9.286,22 VAT escluded