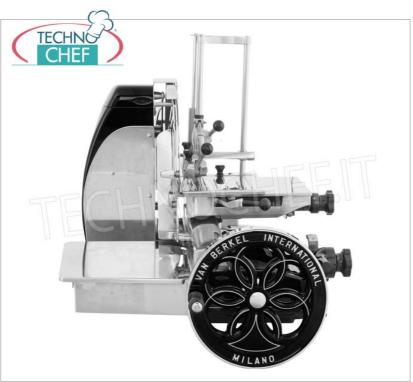

#### PROFESSIONAL DESCRIPTION

MANUAL FLYWHEEL SLICER BERKEL mod. B116 for PROFESSIONAL USE, with BLADE diameter 370 mm, available in the standard colors red and black:

- One of the most traditional models in the Berkel line , the B116 flywheel slicer maintains all of its characteristics established over more than a century of history unaltered, combining them with safety principles and cutting-edge design techniques;
- suitable for even intensive professional use, it is still built in the traditional way, in painted aluminum with stainless steel details;
- floral shuttlecock :
- aluminum construction ;
- slice deflector, collector plate , sliding overplate in stainless steel ;
- $\circ\;$  centesimal slice thickness adjustment system with incremental precision;
- adjustable feet in two different positions;
- $\circ~$  360° blade protection ring with automatic drive;
- $\circ\;$  plate advance and rapid return system;
- built-in sharpener with coordinated grinding wheel drive;
- slice deflector, collector plate, sliding overplate that can be easily removed for cleaning;
- $\circ \ \ \text{blade diameter 370 mm} \ ;$
- circular cutting capacity: 260 mm;
- rectangular cutting capacity: 290 x 260h mm;
- $\circ$  slice thickness : 0 4 mm.

# VB-VOLANOB116/N

**BERKEL - Flywheel slicer B116, color BLACK** 

Manual flywheel slicer, Brand BERKEL, black colour, with blade diameter mm 370, Weight 80 Kg, dim.mm.960x780x720h

€ 9.286,22 VAT escluded