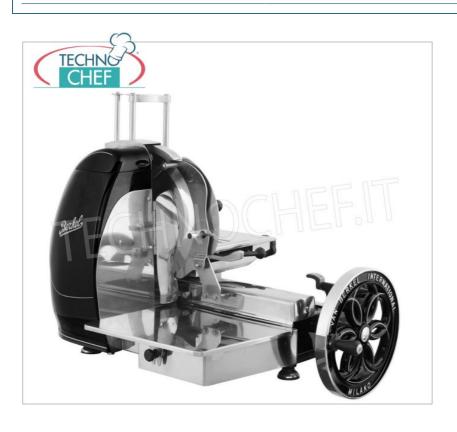

#### PROFESSIONAL DESCRIPTION

MANUAL FLYWHEEL SLICER BERKEL mod. B116 for PROFESSIONAL USE, with BLADE diameter 370 mm, available in the standard colors red and black:

- One of the most traditional models in the Berkel line , the B116 flywheel slicer maintains all of its characteristics established over more than a century of history unaltered, combining them with safety principles and cutting-edge design techniques;
- suitable for even intensive professional use, it is still built in the traditional way, in painted aluminum with stainless steel details;
- floral shuttlecock :
- aluminum construction ;
- slice deflector, collector plate , sliding overplate in stainless steel ;
- $\circ\;$  centesimal slice thickness adjustment system with incremental precision;
- adjustable feet in two different positions;
- $\circ~$  360° blade protection ring with automatic drive;
- $\circ\;$  plate advance and rapid return system;
- built-in sharpener with coordinated grinding wheel drive;
- slice deflector, collector plate, sliding overplate that can be easily removed for cleaning;
- $\circ \ \ \text{blade diameter 370 mm} \ ;$
- circular cutting capacity: 260 mm;
- rectangular cutting capacity: 290 x 260h mm;
- $\circ$  slice thickness : 0 4 mm.

# VB-VOLANOB116/N

**BERKEL - Flywheel slicer B116, color BLACK** 

Manual flywheel slicer, Brand BERKEL, black colour, with blade diameter mm 370, Weight 80 Kg, dim.mm.960x780x720h

€ 9.286,22 VAT escluded