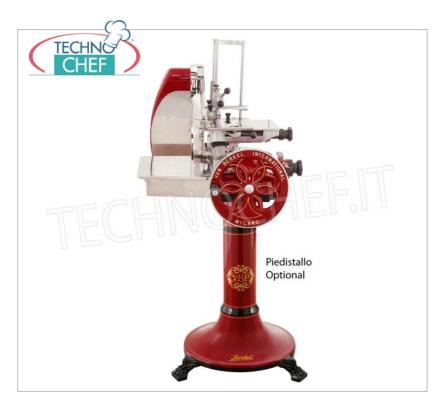

# VB-VOLANOB116/R

**BERKEL - Flywheel slicer B116, Red colour** 

Manual flywheel slicer, Brand BERKEL, red colour, with blade diameter mm 370, Weight 80 Kg, dim.mm.960x780x720h

€ 9.286,22

VAT escluded Shipping to be calculed

#### PROFESSIONAL DESCRIPTION

MANUAL FLYWHEEL SLICER BERKEL mod. B116 for PROFESSIONAL USE, with BLADE diameter 370 mm, available in the standard colors red and black:

- One of the most traditional models in the Berkel line , the B116 flywheel slicer maintains all of its characteristics established over more than a century of history unaltered, combining them with safety principles and cutting-edge design techniques;
- suitable for even intensive professional use, it is still built in the traditional way, in painted aluminum with stainless steel details;
- floral shuttlecock :
- aluminum construction ;
- slice deflector, collector plate , sliding overplate in stainless steel ;
- $\circ\;$  centesimal slice thickness adjustment system with incremental precision;
- adjustable feet in two different positions;
- $\circ~$  360° blade protection ring with automatic drive;
- $\circ\;$  plate advance and rapid return system;
- built-in sharpener with coordinated grinding wheel drive;
- slice deflector, collector plate, sliding overplate that can be easily removed for cleaning;
- $\circ \ \ \text{blade diameter 370 mm} \ ;$
- circular cutting capacity: 260 mm;
- rectangular cutting capacity: 290 x 260h mm;
- $\circ$  slice thickness : 0 4 mm.