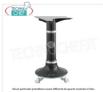

# **VB-PIEDISTALLOB116/R**

# BERKEL - Red Pedestal for Flywheel Slicer B116 / B116A / B116SA

Support pedestal in red painted cast iron for Flywheel Slicer Mod.B116 / B116A / B116SA, Weight 75 Kg, dim.mm.685x555x790h mm

€ 1.188,95