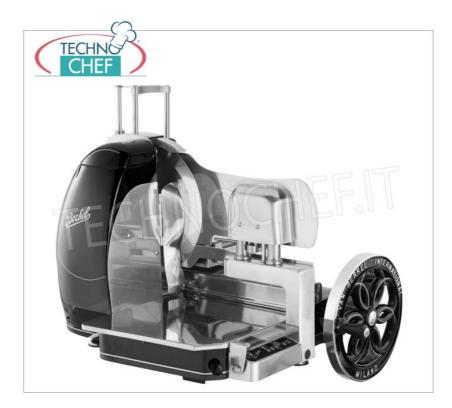

## PROFESSIONAL DESCRIPTION

SEMI-AUTOMATIC FLYWHEEL SLICER BERKEL mod. B116SA for PROFESSIONAL USE, with BLADE diameter 370 mm , available in the standard colors red and black:

- aluminum construction;
- designed for very intensive use , able to satisfy even the high productivity typical of the hypermarket ;
- floral shuttlecock ;
- slice deflector , collector plate , sliding overplate in stainless steel ;
- centesimal slice thickness adjustment system with precision incremental;
- 360° blade protection ring with mechanized drive;
- automatic feed system coordinated with the sail to guarantee immediately straight cuts without waste;
- sliding overplate in stainless steel , easily removable for cleaning;
- built-in sharpener with coordinated grinding wheel drive;
- blade diameter 370 mm ;
- circular cutting capacity : 260 mm;
- rectangular cutting capacity : 290 x 260h mm;
- slice thickness : 0 4 mm.