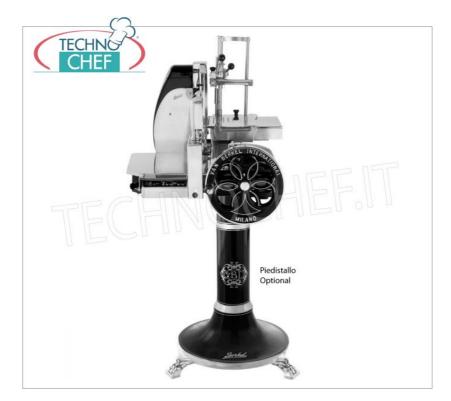

## PROFESSIONAL DESCRIPTION

SEMI-AUTOMATIC FLYWHEEL SLICER BERKEL mod. B116SA for PROFESSIONAL USE, with BLADE diameter 370 mm , available in the standard colors red and black:

- aluminum construction;
- designed for very intensive use , able to satisfy even the high productivity typical of the hypermarket ;
- floral shuttlecock ;
- slice deflector , collector plate , sliding overplate in stainless steel ;
- centesimal slice thickness adjustment system with precision incremental;
- 360° blade protection ring with mechanized drive;
- automatic feed system coordinated with the sail to guarantee immediately straight cuts without waste;
- sliding overplate in stainless steel , easily removable for cleaning;
- built-in sharpener with coordinated grinding wheel drive;
- blade diameter 370 mm ;
- circular cutting capacity : 260 mm;
- rectangular cutting capacity : 290 x 260h mm;
- slice thickness : 0 4 mm.

## Accessories/Options :

pedestal