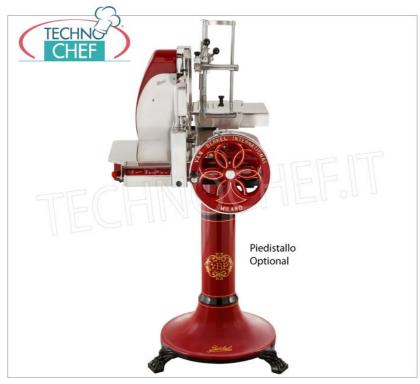

## PROFESSIONAL DESCRIPTION

SEMI-AUTOMATIC FLYWHEEL SLICER BERKEL mod. B116SA for PROFESSIONAL USE, with BLADE diameter 370 mm , available in the standard colors red and black:

- aluminum construction;
- designed for very intensive use , able to satisfy even the high productivity typical of the hypermarket ;
- floral shuttlecock ;
- slice deflector , collector plate , sliding overplate in stainless steel ;
- centesimal slice thickness adjustment system with precision incremental;
- 360° blade protection ring with mechanized drive;
- automatic feed system coordinated with the sail to guarantee immediately straight cuts without waste;
- sliding overplate in stainless steel , easily removable for cleaning;
- built-in sharpener with coordinated grinding wheel drive;
- blade diameter 370 mm ;
- circular cutting capacity : 260 mm;
- rectangular cutting capacity : 290 x 260h mm;
- slice thickness : 0 4 mm.

## Accessories/Options :

pedestal