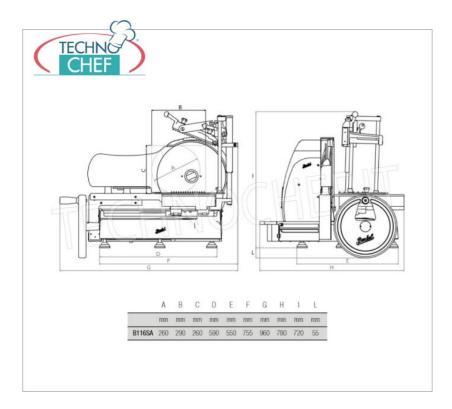

## PROFESSIONAL DESCRIPTION

SEMI-AUTOMATIC FLYWHEEL SLICER BERKEL mod. B116SA for PROFESSIONAL USE, with BLADE diameter 370 mm , available in the standard colors red and black:

- aluminum construction;
- designed for very intensive use , able to satisfy even the high productivity typical of the hypermarket ;
- floral shuttlecock ;
- slice deflector , collector plate , sliding overplate in stainless steel ;
- centesimal slice thickness adjustment system with precision incremental;
- 360° blade protection ring with mechanized drive;
- automatic feed system coordinated with the sail to guarantee immediately straight cuts without waste;
- sliding overplate in stainless steel , easily removable for cleaning;
- built-in sharpener with coordinated grinding wheel drive;
- blade diameter 370 mm ;
- circular cutting capacity : 260 mm;
- rectangular cutting capacity : 290 x 260h mm;
- slice thickness : 0 4 mm.

## CE mark

| Made | in | Italy |
|------|----|-------|
|------|----|-------|

| TECHNICAL CARD |  |  |
|----------------|--|--|
| Monofase       |  |  |
| V 230/1        |  |  |
| 50             |  |  |
| 0,75           |  |  |
| 100            |  |  |
| 960            |  |  |
| 780            |  |  |
|                |  |  |