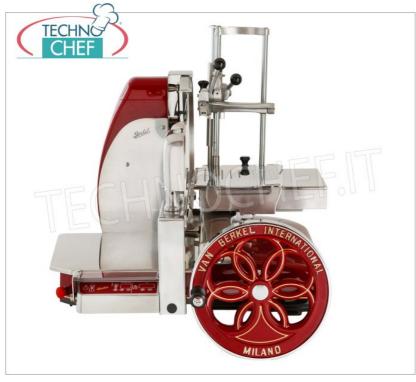

## PROFESSIONAL DESCRIPTION

SEMI-AUTOMATIC FLYWHEEL SLICER BERKEL mod. B116SA for PROFESSIONAL USE, with BLADE diameter 370 mm , available in the standard colors red and black:

- aluminum construction;
- designed for very intensive use , able to satisfy even the high productivity typical of the hypermarket ;
- floral shuttlecock ;
- slice deflector , collector plate , sliding overplate in stainless steel ;
- centesimal slice thickness adjustment system with precision incremental;
- 360° blade protection ring with mechanized drive;
- automatic feed system coordinated with the sail to guarantee immediately straight cuts without waste;
- sliding overplate in stainless steel , easily removable for cleaning;
- built-in sharpener with coordinated grinding wheel drive;
- blade diameter 370 mm ;
- circular cutting capacity : 260 mm;
- rectangular cutting capacity : 290 x 260h mm;
- slice thickness : 0 4 mm.