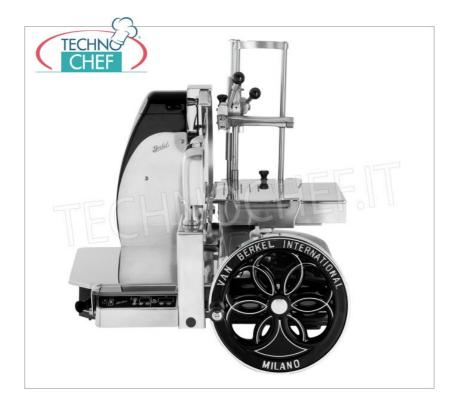

## PROFESSIONAL DESCRIPTION

SEMI-AUTOMATIC FLYWHEEL SLICER BERKEL mod. B116SA for PROFESSIONAL USE, with BLADE diameter 370 mm , available in the standard colors red and black:

- aluminum construction;
- designed for very intensive use , able to satisfy even the high productivity typical of the hypermarket ;
- floral shuttlecock ;
- slice deflector , collector plate , sliding overplate in stainless steel ;
- centesimal slice thickness adjustment system with precision incremental;
- 360° blade protection ring with mechanized drive;
- automatic feed system coordinated with the sail to guarantee immediately straight cuts without waste;
- sliding overplate in stainless steel , easily removable for cleaning;
- built-in sharpener with coordinated grinding wheel drive;
- blade diameter 370 mm ;
- circular cutting capacity : 260 mm;
- rectangular cutting capacity : 290 x 260h mm;
- slice thickness : 0 4 mm.