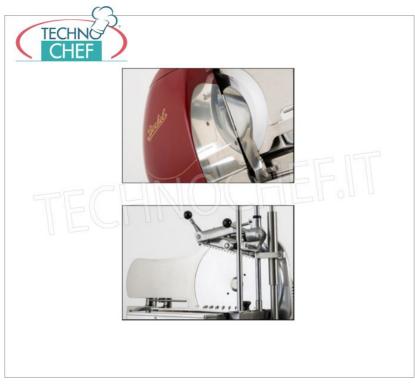

## PROFESSIONAL DESCRIPTION

SEMI-AUTOMATIC FLYWHEEL SLICER BERKEL mod. B116SA for PROFESSIONAL USE, with BLADE diameter 370 mm , available in the standard colors red and black:

- aluminum construction;
- designed for very intensive use , able to satisfy even the high productivity typical of the hypermarket ;
- floral shuttlecock ;
- slice deflector , collector plate , sliding overplate in stainless steel ;
- centesimal slice thickness adjustment system with precision incremental;
- 360° blade protection ring with mechanized drive;
- automatic feed system coordinated with the sail to guarantee immediately straight cuts without waste;
- sliding overplate in stainless steel , easily removable for cleaning;
- built-in sharpener with coordinated grinding wheel drive;
- blade diameter 370 mm ;
- circular cutting capacity : 260 mm;
- rectangular cutting capacity : 290 x 260h mm;
- slice thickness : 0 4 mm.