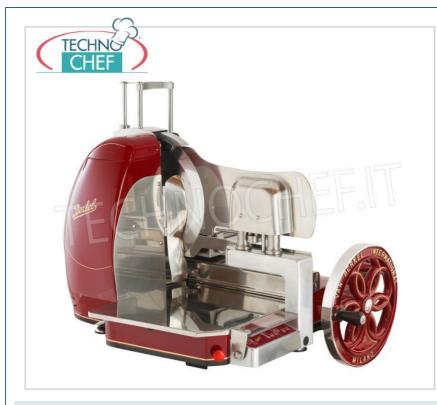

## PROFESSIONAL DESCRIPTION

SEMI-AUTOMATIC FLYWHEEL SLICER BERKEL mod. B116SA for PROFESSIONAL USE, with BLADE diameter 370 mm , available in the standard colors red and black:

- aluminum construction;
- designed for very intensive use , able to satisfy even the high productivity typical of the hypermarket ;
- floral shuttlecock ;
- slice deflector , collector plate , sliding overplate in stainless steel ;
- centesimal slice thickness adjustment system with precision incremental;
- 360° blade protection ring with mechanized drive;
- automatic feed system coordinated with the sail to guarantee immediately straight cuts without waste;
- sliding overplate in stainless steel , easily removable for cleaning;
- built-in sharpener with coordinated grinding wheel drive;
- blade diameter 370 mm ;
- circular cutting capacity : 260 mm;
- rectangular cutting capacity : 290 x 260h mm;
- slice thickness : 0 4 mm.