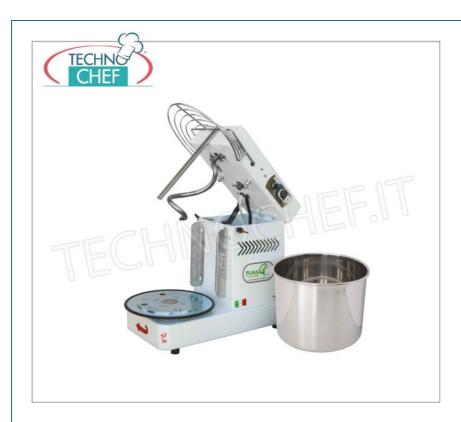

Services and Technologies for professional catering since 1973

CODE DESCRIPTION PRICE/DELIVERY

FG-IM8S/230-10VEL

Spiral mixer Grilletta of 8 Kg, Professional with liftable head and removable bowl of 11.5 liters, 10 SPEED, V 230/1, kW 0.35, Weight 35 Kg, dim.mm.520x280x430h

€ 942,02

VAT escluded

Shipping to be calculed

**Delivery** from 20 to 30 days

PROFESSIONAL DESCRIPTION

Spiral mixer FAMAG Professional, with LIFTABLE HEAD and REMOVABLE TANK of 11.5 liters for a kneading capacity of 8 Kg, 10 SPEEDS:

- tilting bench spiral mixer with removable bowl with 10-speed potentiometer;
- thanks to the possibility of selecting 10 rotation speeds it will be possible to make professional doughs with great ease;
- $\circ~$  despite its extremely small size, it contains power, innovation and brilliant results;
- thanks to its extremely accurate and reliable mechanics, the **machine is silent**, with **low energy consumption** and does not require any maintenance;
- the **possibility of lifting the mixer head** and **removing the bowl** make this machine the **top of the world market**, this makes it easier to clean the inside of the bowl and the hook, which is usually quite difficult, and to be able to transport the dough directly into the container to then work it where you want;
- o allows a minimum dough of 500g of flour;
- main features: Tilting head, Removable bowl, Optimized spiral, Larger bowl, Reinforced frame, More advanced mechanics, Less heating, Fully dishwasher safe bowl;
- $\circ$  bowl, spiral, frangipasta bar, in 18/10 stainless steel,
- white cabinet with **electrostatic paint**,
- $\circ\,$  chain transmission + n  $^\circ$  2 polyurethane belts with high resistance and efficiency ;
- dough capacity: 0.5 Kg / 8 Kg;
- hourly kneading: 24 kg / h;
- o flour: 5 kg;
- o water: lt 3;
- o nospeed: 10;
- o spiral revolutions: 100 rpm to 240 rpm;
- Motor / Power: 0.5 HP / 350W;
- 2 year guarantee .