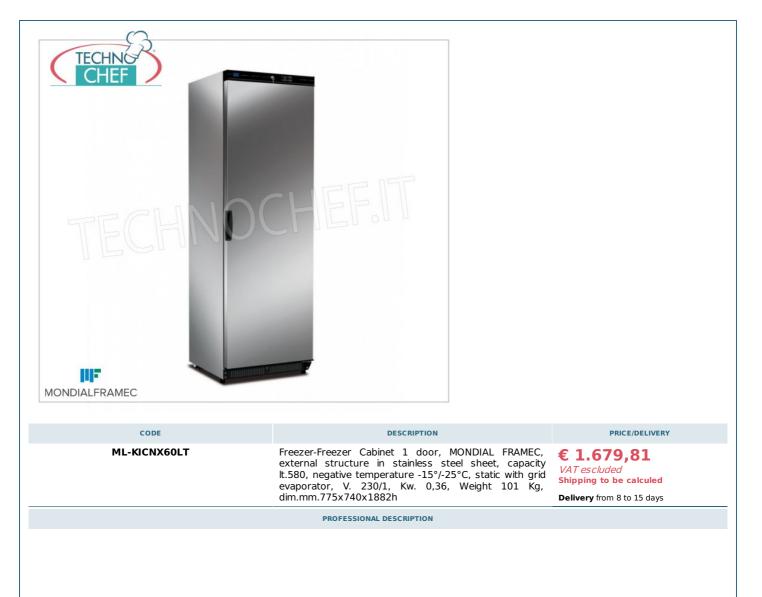

## FREEZER-FREEZER CABINET 1 Door, MONDIAL FRAMEC, capacity It.580, temperature -15°/-25°C :

- AISI 430 stainless steel sheet cabinet ;
- thermoformed plastic tank in compliance with food standards;
- solid door with magnetic seal;
- compensation valve for easy door opening;
- static wire condensing system ;
- static evaporator with fixed grids with frost trap ;
- electronic thermostat-thermometer with manual defrosting ;
- door lock;
- 2 unidirectional rollers + 2 adjustable feet;
- operating temperature -15°/-25°C;
- Refrigerant gas: R404A/R290
- climate class: 4 (30°C-55%RH);
- net volume: 530 l;
- gross volume: 580 l;
- consumption: 6.5 kWh/24h.

## Included :

• no. 6 shelves.

## CE mark Made in Italy

|                           | TECHNIC                                                                                                                                         | AL CARD     |                                                                                 |
|---------------------------|-------------------------------------------------------------------------------------------------------------------------------------------------|-------------|---------------------------------------------------------------------------------|
| power supply              |                                                                                                                                                 | Monofase    |                                                                                 |
| Volts                     |                                                                                                                                                 | V 230/1     |                                                                                 |
| frequency (Hz)            |                                                                                                                                                 | 50          |                                                                                 |
| motor power capacity (Kw) |                                                                                                                                                 | 0,36        |                                                                                 |
| net weight (Kg)           |                                                                                                                                                 | 101         |                                                                                 |
| gross weight (Kg)         |                                                                                                                                                 | 105         |                                                                                 |
| breadth (mm)              |                                                                                                                                                 | 775         |                                                                                 |
| depth (mm)                |                                                                                                                                                 | 740         |                                                                                 |
| height (mm)               |                                                                                                                                                 | 1882        |                                                                                 |
|                           | TECHNIC                                                                                                                                         | AL CARD     |                                                                                 |
| CODE/PICTURES             |                                                                                                                                                 | DESCRIPTION | PRICE/DELIVERY                                                                  |
| ML-5601158                | € 30,80<br>VAT escluded<br>Shipping to be calculed<br>Delivery from 4 to 9 days Door opening pedal for Refrigerators and Freezers<br>Mod.KIC 60 |             |                                                                                 |
| ML-8998108F               | <b>Kit 4 feet high</b><br>Kit 4 feet high                                                                                                       |             | € 49,12<br>VAT escluded<br>Shipping to be calculed<br>Delivery from 4 to 9 days |