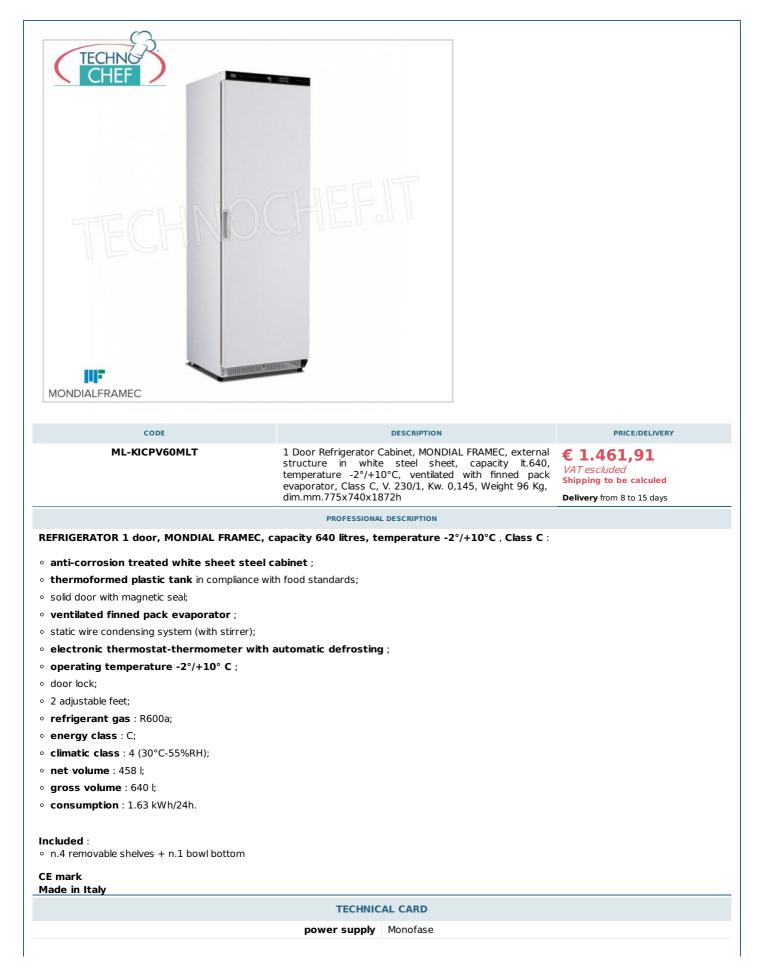

Services and Technologies for professional catering since 1973

|                 | Volts                                     | V 230/1                                                                                                                                    |                                                                                 |  |
|-----------------|-------------------------------------------|--------------------------------------------------------------------------------------------------------------------------------------------|---------------------------------------------------------------------------------|--|
| frequency (Hz)  |                                           | 50                                                                                                                                         |                                                                                 |  |
|                 | motor power capacity (Kw)                 |                                                                                                                                            | 0,145                                                                           |  |
| net weight (Kg) |                                           | 96                                                                                                                                         |                                                                                 |  |
|                 | gross weight (Kg)                         |                                                                                                                                            |                                                                                 |  |
|                 | breadth (mm)                              |                                                                                                                                            |                                                                                 |  |
|                 | depth (mm)                                |                                                                                                                                            |                                                                                 |  |
|                 | height (mm)                               | 1872                                                                                                                                       |                                                                                 |  |
|                 | TECHNIC                                   | AL CARD                                                                                                                                    |                                                                                 |  |
| CODE/PICTURES   |                                           | DESCRIPTION                                                                                                                                | PRICE/DELIVERY                                                                  |  |
| ML-5601158      | Freezers Mod.KIC                          | <b>Door opening pedal for Refrigerators and<br/>Freezers Mod.KIC 60</b><br>Door opening pedal for Refrigerators and Freezers<br>Mod.KIC 60 |                                                                                 |  |
| ML-8998108F     | <b>Kit 4 feet high</b><br>Kit 4 feet high |                                                                                                                                            | € 49,12<br>VAT escluded<br>Shipping to be calculed<br>Delivery from 4 to 9 days |  |
| ML-8998107F     |                                           | <b>Kit 4 pivoting wheels (2 with brake)</b><br>Kit with 4 pivoting wheels, 2 of which with brake                                           |                                                                                 |  |