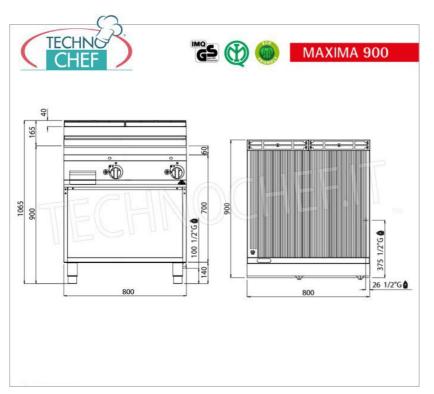

Services and Technologies for professional catering since 1973

| CODE        | DESCRIPTION                                                                                                                                                                                                          | PRICE/DELIVERY |
|-------------|----------------------------------------------------------------------------------------------------------------------------------------------------------------------------------------------------------------------|----------------|
| BS-G9FR8M-2 | GAS GRIDDLE with RIBBED PLATE, BERTOS MAXIMA 900 line, MULTIPAN series, DOUBLE module on OPEN CABINET with 796x667 mm COOKING AREA, INDEPENDENT CONTROLS, thermal power Kw.20,00, Weight 111 Kg, dim.mm.800x900x900h |                |

### CE mark Made in Italy

| Thermal input (Kw) | 20,00 |
|--------------------|-------|
| net weight (Kg)    | 111   |
| breadth (mm)       | 800   |
| depth (mm)         | 900   |
| height (mm)        | 900   |
|                    |       |