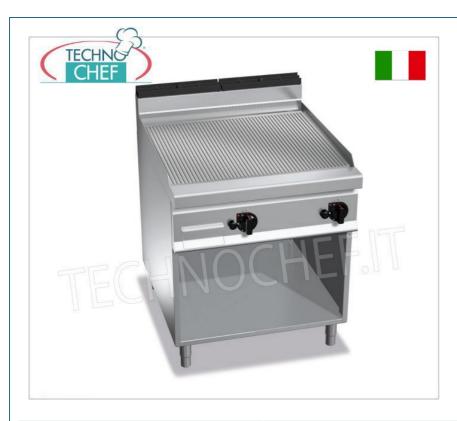

Services and Technologies for professional catering since 1973

| CODE        | DESCRIPTION                                                                                                                                                                                                          | PRICE/DELIVERY |
|-------------|----------------------------------------------------------------------------------------------------------------------------------------------------------------------------------------------------------------------|----------------|
| BS-G9FR8M-2 | GAS GRIDDLE with RIBBED PLATE, BERTOS MAXIMA 900 line, MULTIPAN series, DOUBLE module on OPEN CABINET with 796x667 mm COOKING AREA, INDEPENDENT CONTROLS, thermal power Kw.20,00, Weight 111 Kg, dim.mm.800x900x900h |                |

# GAS GRIDDLE with RIBBED PLATE, MAXIMA 900 Line, MULTIPAN Series, DOUBLE module on OPEN CABINET:

- $\circ~$  worktop and front and side panels in AISI 304 stainless steel ;
- stainless steel interior;
- large surface flame tubular burners for greater uniformity of heat distribution;
- regulation of the power supplied via continuously operating tap;
- pilot flame and thermocouple safety valve ;
- piezoelectric ignition with rubber protection,
- The **uniform temperature distribution** system guarantees **optimal cooking** without heat dispersion, with consequent advantages in terms of **energy saving** and improvement of the working environment;
- maximum temperature over 300°C;
- $\circ \ \ \text{full-size} \ \text{ribbed}, \ \textbf{high-thickness satin-finished steel plate} \ \text{with flush splashguard};$
- $\circ~$  two zones with separate controls for independent and optimal temperature regulation ;
- $\circ \ \ \textbf{slightly inclined cooking surface} \ \ \text{with large drain hole and conveyor in a special container;}$
- $\circ~$  cooking area measuring 796 x 667 mm ;
- large compartment completely in steel;
- 2 year warranty.