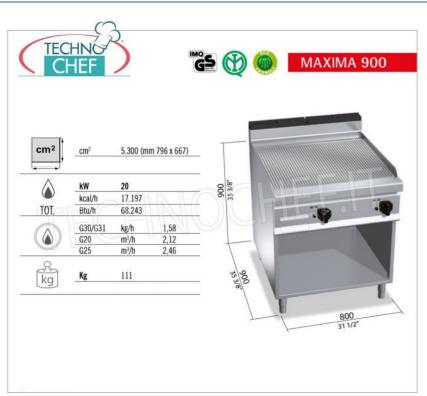

Services and Technologies for professional catering since 1973

| CODE        | DESCRIPTION                                                                                                                                                                                                          | PRICE/DELIVERY |
|-------------|----------------------------------------------------------------------------------------------------------------------------------------------------------------------------------------------------------------------|----------------|
| BS-G9FR8M-2 | GAS GRIDDLE with RIBBED PLATE, BERTOS MAXIMA 900 line, MULTIPAN series, DOUBLE module on OPEN CABINET with 796x667 mm COOKING AREA, INDEPENDENT CONTROLS, thermal power Kw.20,00, Weight 111 Kg, dim.mm.800x900x900h |                |

# GAS GRIDDLE with RIBBED PLATE, MAXIMA 900 Line, MULTIPAN Series, DOUBLE module on OPEN CABINET:

- $\circ~$  worktop and front and side panels in AISI 304 stainless steel ;
- stainless steel interior;
- large surface flame tubular burners for greater uniformity of heat distribution;
- regulation of the power supplied via continuously operating tap;
- pilot flame and thermocouple safety valve ;
- piezoelectric ignition with rubber protection,
- The **uniform temperature distribution** system guarantees **optimal cooking** without heat dispersion, with consequent advantages in terms of **energy saving** and improvement of the working environment;
- maximum temperature over 300°C;
- $\circ \ \ \text{full-size} \ \text{ribbed}, \ \textbf{high-thickness satin-finished steel plate} \ \text{with flush splashguard};$
- $\circ~$  two zones with separate controls for independent and optimal temperature regulation ;
- $\circ \ \ \textbf{slightly inclined cooking surface} \ \ \text{with large drain hole and conveyor in a special container;}$
- $\circ~$  cooking area measuring 796 x 667 mm ;
- large compartment completely in steel;
- 2 year warranty.

### CE mark Made in Italy

| Thermal input (Kw) | 20,00 |
|--------------------|-------|
| net weight (Kg)    | 111   |
| breadth (mm)       | 800   |
| depth (mm)         | 900   |
| height (mm)        | 900   |
|                    |       |