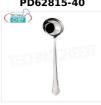

#### PD62815-40

# **LADLE, LONDON Line**

LADLE, London Line, 18/10 stainless steel, SILVER finish -This item can be purchased in single pieces

# € 27,97

VAT escluded Shipping to be calculed