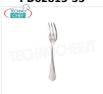

#### PD62815-49

#### FISH FORK, LONDON Line

FISH FORK, London Line, 18/10 stainless steel, SILVER finish - This item can be purchased in single pieces