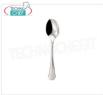

### PD62815-36

# TEA SPOON, LONDON Line

TE SPOON, London Line, 18/10 stainless steel, SILVER finish - This item can be purchased in single pieces

€ 4,02

VAT escluded
Shipping to be calculed

**Delivery** from 4 to 9 days