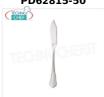

#### PD62815-50

#### **FISH KNIFE, LONDON Line**

FISH KNIFE, London Line, 18/10 stainless steel, SILVER finish - This item can be purchased in single pieces