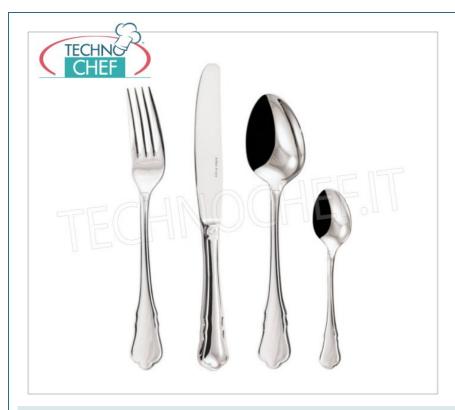

### Cutlery ARTHUR KRUPP - PADERNO - LONDON Line, complete range consisting of 26 pieces :

- handmade production in 18/10 stainless steel silvered;
- style and sophistication in a timeless modern, a simple but fluid classy cloaked form.

#### **AVAILABLE MODELS**