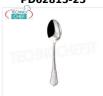

#### PD62815-25

### FRUIT SPOON, LONDON line

FRUIT SPOON, London Line, 18/10 stainless steel, SILVER finish - This item can be purchased in single pieces