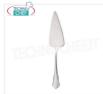

#### PD62815-58

### **CAKE SHOVEL, LONDON Line**

CAKE SHOVEL, London Line, 18/10 stainless steel, SILVER finish - This item can be purchased in single pieces

# € 19,64

VAT escluded Shipping to be calculed

Delivery from 4 to 9 days