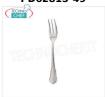

#### PD62815-49

#### FISH FORK, LONDON Line

FISH FORK, London Line, 18/10 stainless steel, SILVER finish - This item can be purchased in single pieces