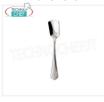

#### PD62815-49

#### FISH FORK, LONDON Line

FISH FORK, London Line, 18/10 stainless steel, SILVER finish - This item can be purchased in single pieces