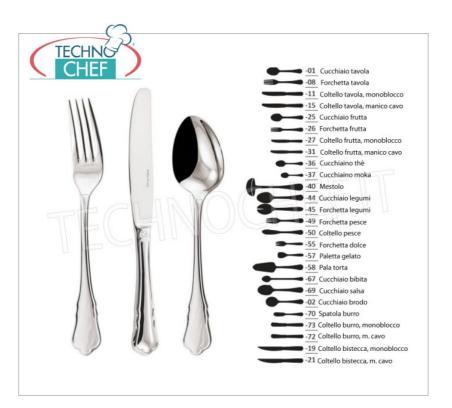

### Cutlery ARTHUR KRUPP - PADERNO - LONDON Line, complete range consisting of 26 pieces :

- handmade production in 18/10 stainless steel silvered;
- style and sophistication in a timeless modern, a simple but fluid classy cloaked form.

#### **AVAILABLE MODELS**