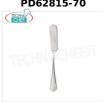

# PD62815-70

#### SPATOLINA BUTTER, LONDON Line

SPATULINA BUTTER, London Line, 18/10 stainless steel, SILVER finish - This item can be purchased in single pieces

€ 5,28

VAT escluded

Shipping to be calculed