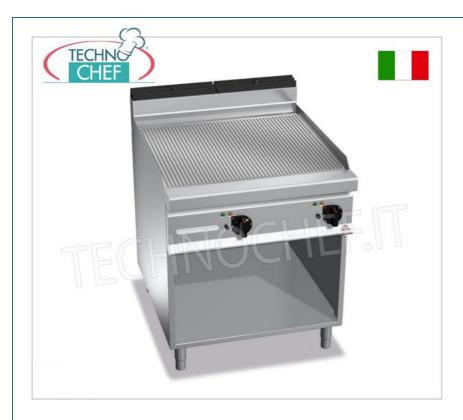

Services and Technologies for professional catering since 1973

| CODE        | DESCRIPTION                                                                                                                                                                                                             | PRICE/DELIVERY                                                                 |
|-------------|-------------------------------------------------------------------------------------------------------------------------------------------------------------------------------------------------------------------------|--------------------------------------------------------------------------------|
| BS-E9FR8M-2 | ELECTRIC GRIDDLE with RIBBED PLATE, BERTO'S, MAXIMA 900 line, MULTIPAN series, DOUBLE module on OPEN CABINET with 796x667 mm COOKING AREA, INDEPENDENT CONTROLS, V.400/3+N, 11.4 Kw, Weight 109 Kg, dim.mm.800x900x900h | € 2.246,28  VAT escluded  Shipping to be calculed  Delivery from 15 to 25 days |

### ELECTRIC GRIDDLE with RIBBED PLATE, MAXIMA 900 Line, MULTIPAN Series, DOUBLE module on OPEN CABINET:

- $\circ~$  worktop and front and side panels in AISI 304 stainless steel ;
- stainless steel interior;
- Incoloy stainless steel heating elements placed under the cooking plate
- thermostatic control and safety thermostat with manual reset;
- temperature regulation from 50 to 270 °C;
- line indicator and temperature indicator
- $\circ \ \ \text{full-size, full-size ribbed, } \textbf{high-thickness satin-finished steel plate} \ \ \text{with flush splashguard;}$
- two zones with separate controls for independent and optimal temperature regulation;
- slightly inclined cooking surface with large drain hole and conveyor in a special container;
- cooking area measuring 796 x 667 mm;
- large compartment completely in steel;
- 2 year warranty.