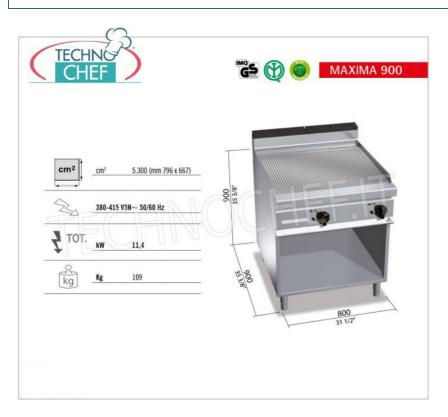

Services and Technologies for professional catering since 1973

| CODE        | DESCRIPTION                                                                                                                                                                                                             | PRICE/DELIVERY                                                                 |
|-------------|-------------------------------------------------------------------------------------------------------------------------------------------------------------------------------------------------------------------------|--------------------------------------------------------------------------------|
| BS-E9FR8M-2 | ELECTRIC GRIDDLE with RIBBED PLATE, BERTO'S, MAXIMA 900 line, MULTIPAN series, DOUBLE module on OPEN CABINET with 796x667 mm COOKING AREA, INDEPENDENT CONTROLS, V.400/3+N, 11.4 Kw, Weight 109 Kg, dim.mm.800x900x900h | € 2.246,28  VAT escluded  Shipping to be calculed  Delivery from 15 to 25 days |

### ELECTRIC GRIDDLE with RIBBED PLATE, MAXIMA 900 Line, MULTIPAN Series, DOUBLE module on OPEN CABINET:

- $\circ~$  worktop and front and side panels in AISI 304 stainless steel ;
- stainless steel interior;
- Incoloy stainless steel heating elements placed under the cooking plate
- thermostatic control and safety thermostat with manual reset;
- temperature regulation from 50 to 270 °C;
- line indicator and temperature indicator
- $\circ \ \ \text{full-size, full-size ribbed, } \textbf{high-thickness satin-finished steel plate} \ \ \text{with flush splashguard;}$
- two zones with separate controls for independent and optimal temperature regulation;
- slightly inclined cooking surface with large drain hole and conveyor in a special container;
- cooking area measuring 796 x 667 mm;
- large compartment completely in steel;
- 2 year warranty.

# **CE** mark

| Made in Italy  |            |  |
|----------------|------------|--|
| TECHNICAL CARD |            |  |
| power supply   | Trifase    |  |
| Volts          | V 400/3 +N |  |
| frequency (Hz) | 50         |  |