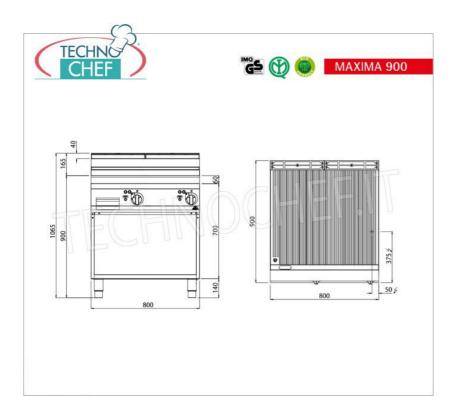

Services and Technologies for professional catering since 1973

| CODE        | DESCRIPTION                                                                                                                                                                                                             | PRICE/DELIVERY                                                                 |
|-------------|-------------------------------------------------------------------------------------------------------------------------------------------------------------------------------------------------------------------------|--------------------------------------------------------------------------------|
| BS-E9FR8M-2 | ELECTRIC GRIDDLE with RIBBED PLATE, BERTO'S, MAXIMA 900 line, MULTIPAN series, DOUBLE module on OPEN CABINET with 796x667 mm COOKING AREA, INDEPENDENT CONTROLS, V.400/3+N, 11.4 Kw, Weight 109 Kg, dim.mm.800x900x900h | € 2.246,28  VAT escluded  Shipping to be calculed  Delivery from 15 to 25 days |

### ELECTRIC GRIDDLE with RIBBED PLATE, MAXIMA 900 Line, MULTIPAN Series, DOUBLE module on OPEN CABINET:

- $\circ~$  worktop and front and side panels in AISI 304 stainless steel ;
- stainless steel interior;
- Incoloy stainless steel heating elements placed under the cooking plate
- thermostatic control and safety thermostat with manual reset;
- temperature regulation from 50 to 270 °C;
- line indicator and temperature indicator
- $\circ \ \ \text{full-size, full-size ribbed, } \textbf{high-thickness satin-finished steel plate} \ \ \text{with flush splashguard;}$
- two zones with separate controls for independent and optimal temperature regulation;
- slightly inclined cooking surface with large drain hole and conveyor in a special container;
- cooking area measuring 796 x 667 mm;
- large compartment completely in steel;
- 2 year warranty.

# **CE** mark

| Made in Italy  |            |  |
|----------------|------------|--|
| TECHNICAL CARD |            |  |
| power supply   | Trifase    |  |
| Volts          | V 400/3 +N |  |
| frequency (Hz) | 50         |  |