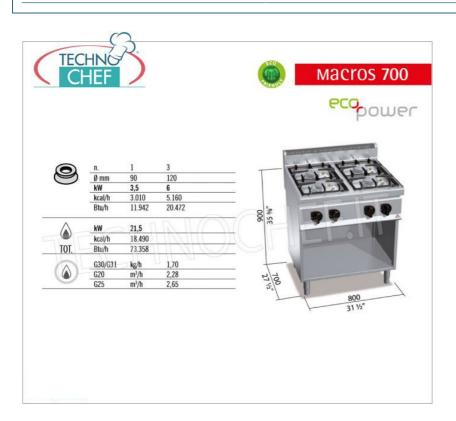

# GAS STOVE with 4 BURNERS on OPEN CABINET, MACROS 700 Line, ECO POWER Series :

- worktop and front panels in AISI 304 stainless steel;
- burners entirely in cast iron , guaranteed for life , operated by a valved tap and fixed liquid-tight to the deep drawn AISI 304 steel hob ;
- $\circ \ \ \text{safety thermocouple} \ \text{and burner pilot flame protected by a brass cover} \ \text{for easy cleaning and maintenance}; \\$
- 90 mm burners entirely in cast iron , with regulation up to 3.5 kW, and 120 mm , with regulation up to 6 kW;
- $\circ$  open fire power n°x kW : 1 x 3.5 kW + 3 x 6 kW ;
- o adjustable feet;
- 2 year warranty.

#### CE mark Made in Italy

| TECHNICAL CARD |                      |                |  |
|----------------|----------------------|----------------|--|
| Thermal inp    | out (Kw) 21,5        |                |  |
| net weig       | ght ( <b>Kg</b> ) 52 |                |  |
| gross weig     | ght ( <b>Kg</b> ) 62 |                |  |
| breadt         | th (mm) 800          |                |  |
| dept           | th (mm) 700          |                |  |
| heigh          | <b>ht (mm)</b> 900   |                |  |
| TECHNICAL CARD |                      |                |  |
| CODE/PICTURES  | DESCRIPTION          | PRICE/DELIVERY |  |