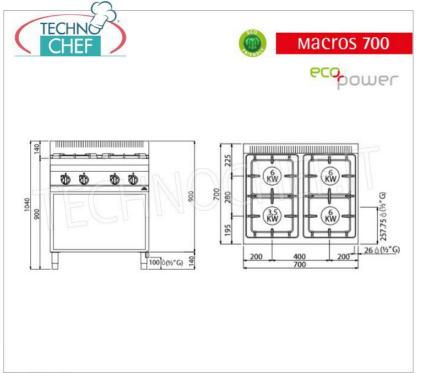

#### CE mark Made in Italy

| TECHNICAL CARD |                      |                |  |
|----------------|----------------------|----------------|--|
| Thermal inp    | out (Kw) 21,5        |                |  |
| net weig       | ght ( <b>Kg</b> ) 52 |                |  |
| gross weig     | ght ( <b>Kg</b> ) 62 |                |  |
| breadt         | th (mm) 800          |                |  |
| dept           | th (mm) 700          |                |  |
| heigh          | <b>ht (mm)</b> 900   |                |  |
| TECHNICAL CARD |                      |                |  |
| CODE/PICTURES  | DESCRIPTION          | PRICE/DELIVERY |  |