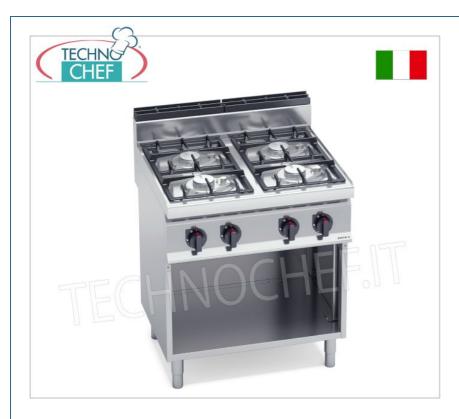

Services and Technologies for professional catering since 1973

| CODE       | DESCRIPTION                                                                                                                               | PRICE/DELIVERY                                    |
|------------|-------------------------------------------------------------------------------------------------------------------------------------------|---------------------------------------------------|
| BS-G7F4MPW | GAS STOVE 4 BURNERS on OPEN CABINET, BERTO'S, MACROS 700 Line, ECO POWER Series, thermal power Kw.21,5, Weight 52 Kg, dim.mm.800x700x900h | € 1.220,10  VAT escluded  Shipping to be calculed |
|            |                                                                                                                                           | <b>Delivery</b> from 15 to 25 days                |

# GAS STOVE with 4 BURNERS on OPEN CABINET, MACROS 700 Line, ECO POWER Series :

- worktop and front panels in AISI 304 stainless steel;
- burners entirely in cast iron , guaranteed for life , operated by a valved tap and fixed liquid-tight to the deep drawn AISI 304 steel hob ;
- $\circ \ \ \text{safety thermocouple} \ \text{and burner pilot flame protected by a brass cover} \ \text{for easy cleaning and maintenance}; \\$
- 90 mm burners entirely in cast iron , with regulation up to 3.5 kW, and 120 mm , with regulation up to 6 kW;
- $\circ$  open fire power n°x kW : 1 x 3.5 kW + 3 x 6 kW ;
- o adjustable feet;
- 2 year warranty.