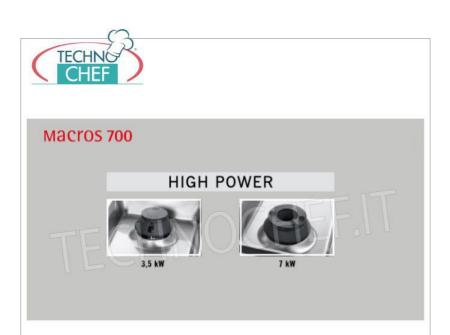

## GAS STOVE with 2 TOP BURNERS, MACROS 700 Line, HIGH POWER Series :

- $\circ~$  worktop and front panels in AISI 304 stainless steel ;
- high power single and double crown **burners guaranteed for life entirely in nickel-plated cast iron** operated by a valved tap with safety thermocouple and pilot light;
- $\quad \text{o cast iron grills} \ ; \\$
- removable trays for maximum hygiene and easy maintenance;
- 80 mm burners entirely in cast iron , with regulation up to 3.5 kW, and 110 mm , with regulation up to 7 kW;
- $\circ~$  open fire power n°x kW : 1 x 3.5 kW + 1 x 7 kW ;
- o adjustable feet;
- 2 year warranty.