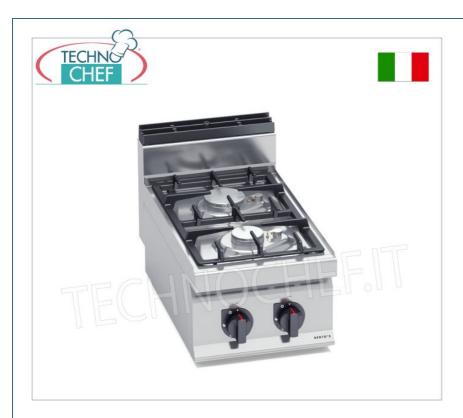

Services and Technologies for professional catering since 1973

| CODE     | DESCRIPTION                                                                                                                    | PRICE/DELIVERY                                  |
|----------|--------------------------------------------------------------------------------------------------------------------------------|-------------------------------------------------|
| BS-G7F2B | GAS STOVE 2 BURNERS TOP, BERTO'S, MACROS 700 line, HIGH POWER series, thermal power Kw.10,5, Weight 27 Kg, dim.mm.400x700x290h | € 734,12  VAT escluded  Shipping to be calculed |
|          |                                                                                                                                | Delivery from 15 to 25 days                     |

## GAS STOVE with 2 TOP BURNERS, MACROS 700 Line, HIGH POWER Series :

- $\circ~$  worktop and front panels in AISI 304 stainless steel ;
- high power single and double crown **burners guaranteed for life entirely in nickel-plated cast iron** operated by a valved tap with safety thermocouple and pilot light;
- $\quad \text{o cast iron grills} \ ; \\$
- removable trays for maximum hygiene and easy maintenance;
- 80 mm burners entirely in cast iron , with regulation up to 3.5 kW, and 110 mm , with regulation up to 7 kW;
- $\circ~$  open fire power n°x kW : 1 x 3.5 kW + 1 x 7 kW ;
- o adjustable feet;
- 2 year warranty.