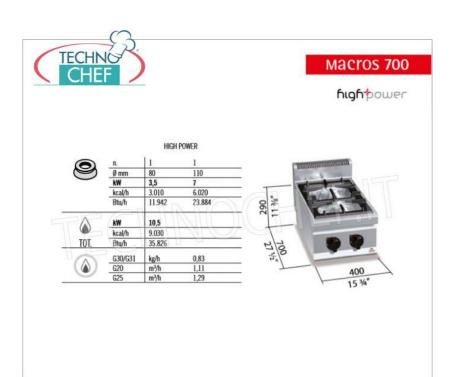

Services and Technologies for professional catering since 1973

| CODE     | DESCRIPTION                                                                                                                    | PRICE/DELIVERY                                  |
|----------|--------------------------------------------------------------------------------------------------------------------------------|-------------------------------------------------|
| BS-G7F2B | GAS STOVE 2 BURNERS TOP, BERTO'S, MACROS 700 line, HIGH POWER series, thermal power Kw.10,5, Weight 27 Kg, dim.mm.400x700x290h | € 734,12  VAT escluded  Shipping to be calculed |
|          |                                                                                                                                | Delivery from 15 to 25 days                     |

## GAS STOVE with 2 TOP BURNERS, MACROS 700 Line, HIGH POWER Series :

- $\circ~$  worktop and front panels in AISI 304 stainless steel ;
- high power single and double crown **burners guaranteed for life entirely in nickel-plated cast iron** operated by a valved tap with safety thermocouple and pilot light;
- $\quad \text{o cast iron grills} \ ; \\$
- removable trays for maximum hygiene and easy maintenance;
- 80 mm burners entirely in cast iron , with regulation up to 3.5 kW, and 110 mm , with regulation up to 7 kW;
- $\circ~$  open fire power n°x kW : 1 x 3.5 kW + 1 x 7 kW ;
- o adjustable feet;
- 2 year warranty.

## CE mark

| - Made in Italy    |      |  |
|--------------------|------|--|
| TECHNICAL CARD     |      |  |
| Thermal input (Kw) | 10,5 |  |
| net weight (Kg)    | 27   |  |
| gross weight (Kg)  | 30   |  |
| breadth (mm)       | 400  |  |
| depth (mm)         | 700  |  |
| height (mm)        | 290  |  |
|                    |      |  |