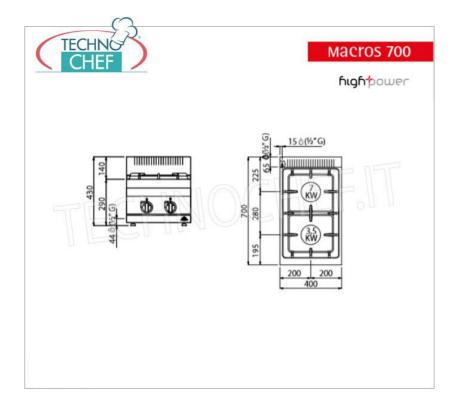

Services and Technologies for professional catering since 1973

| CODE     | DESCRIPTION                                                                                                                    | PRICE/DELIVERY                                  |
|----------|--------------------------------------------------------------------------------------------------------------------------------|-------------------------------------------------|
| BS-G7F2B | GAS STOVE 2 BURNERS TOP, BERTO'S, MACROS 700 line, HIGH POWER series, thermal power Kw.10,5, Weight 27 Kg, dim.mm.400x700x290h | € 734,12  VAT escluded  Shipping to be calculed |
|          |                                                                                                                                | Delivery from 15 to 25 days                     |

## CE mark

| - Made in Italy    |      |  |
|--------------------|------|--|
| TECHNICAL CARD     |      |  |
| Thermal input (Kw) | 10,5 |  |
| net weight (Kg)    | 27   |  |
| gross weight (Kg)  | 30   |  |
| breadth (mm)       | 400  |  |
| depth (mm)         | 700  |  |
| height (mm)        | 290  |  |
|                    |      |  |