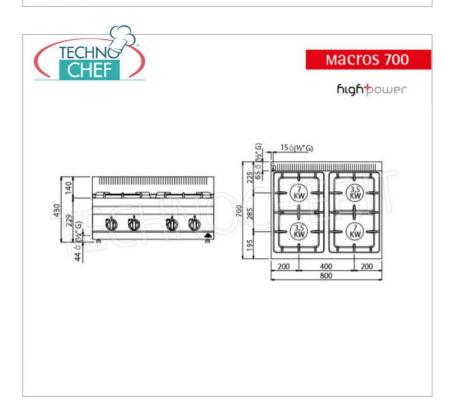

Services and Technologies for professional catering since 1973

| CODE     | DESCRIPTION                                                                                                                     | PRICE/DELIVERY                                    |
|----------|---------------------------------------------------------------------------------------------------------------------------------|---------------------------------------------------|
| BS-G7F4B | GAS STOVE 4 BURNERS TOP, BERTO'S, MACROS 700 line, HIGH POWER series, thermal power Kw.21,00, Weight 51 Kg, dim.mm.400x700x290h | € 1.232,66  VAT escluded  Shipping to be calculed |
|          |                                                                                                                                 | Delivery from 15 to 25 days                       |

## CE mark

| -Made in Italy     |       |  |
|--------------------|-------|--|
| TECHNICAL CARD     |       |  |
| Thermal input (Kw) | 21,00 |  |
| net weight (Kg)    | 51    |  |
| gross weight (Kg)  | 57    |  |
| breadth (mm)       | 400   |  |
| depth (mm)         | 700   |  |
| height (mm)        | 290   |  |
|                    |       |  |