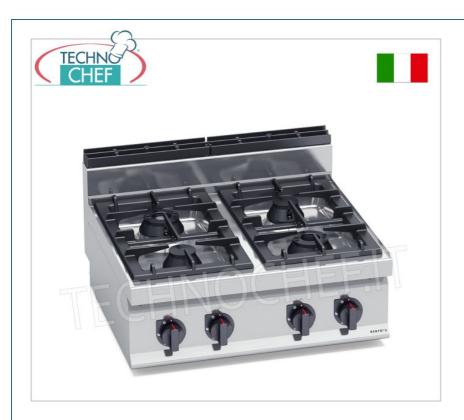

## GAS STOVE with 4 TOP BURNERS, MACROS 700 Line, HIGH POWER Series :

- worktop and front panels in AISI 304 stainless steel;
- high power single and double ring **burners guaranteed for life entirely in nickel-plated cast iron** operated by a valved tap with safety thermocouple and pilot light;
- $\quad \text{o cast iron grills} \ ; \\$
- removable trays for maximum hygiene and easy maintenance;
- 80 mm burners entirely in cast iron , with regulation up to 3.5 kW, and 110 mm , with regulation up to 7 kW;
- $\circ~$  open fire power n°x kW : 2 x 3.5 kW + 2 x 7 kW ;
- o adjustable feet;
- 2 year warranty.