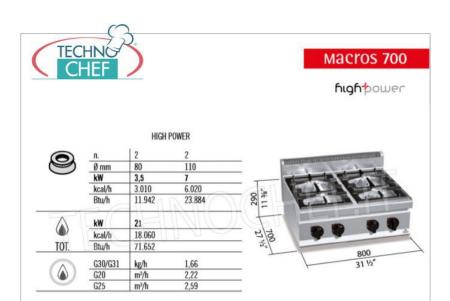

Services and Technologies for professional catering since 1973

| CODE     | DESCRIPTION                                                                                                                     | PRICE/DELIVERY                                    |
|----------|---------------------------------------------------------------------------------------------------------------------------------|---------------------------------------------------|
| BS-G7F4B | GAS STOVE 4 BURNERS TOP, BERTO'S, MACROS 700 line, HIGH POWER series, thermal power Kw.21,00, Weight 51 Kg, dim.mm.400x700x290h | € 1.232,66  VAT escluded  Shipping to be calculed |
|          |                                                                                                                                 | Delivery from 15 to 25 days                       |

## GAS STOVE with 4 TOP BURNERS, MACROS 700 Line, HIGH POWER Series :

- worktop and front panels in AISI 304 stainless steel;
- high power single and double ring **burners guaranteed for life entirely in nickel-plated cast iron** operated by a valved tap with safety thermocouple and pilot light;
- $\quad \text{o cast iron grills} \ ; \\$
- removable trays for maximum hygiene and easy maintenance;
- 80 mm burners entirely in cast iron , with regulation up to 3.5 kW, and 110 mm , with regulation up to 7 kW;
- $\circ~$  open fire power n°x kW : 2 x 3.5 kW + 2 x 7 kW ;
- o adjustable feet;
- 2 year warranty.

## CE mark

| -Made in Italy     |       |  |
|--------------------|-------|--|
| TECHNICAL CARD     |       |  |
| Thermal input (Kw) | 21,00 |  |
| net weight (Kg)    | 51    |  |
| gross weight (Kg)  | 57    |  |
| breadth (mm)       | 400   |  |
| depth (mm)         | 700   |  |
| height (mm)        | 290   |  |
|                    |       |  |