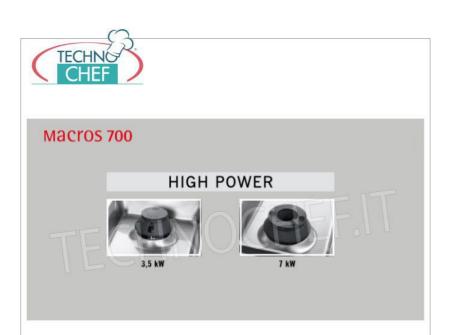

## GAS STOVE with 4 TOP BURNERS, MACROS 700 Line, HIGH POWER Series :

- worktop and front panels in AISI 304 stainless steel;
- high power single and double ring **burners guaranteed for life entirely in nickel-plated cast iron** operated by a valved tap with safety thermocouple and pilot light;
- $\quad \text{o cast iron grills} \ ; \\$
- removable trays for maximum hygiene and easy maintenance;
- 80 mm burners entirely in cast iron , with regulation up to 3.5 kW, and 110 mm , with regulation up to 7 kW;
- $\circ~$  open fire power n°x kW : 2 x 3.5 kW + 2 x 7 kW ;
- o adjustable feet;
- 2 year warranty.