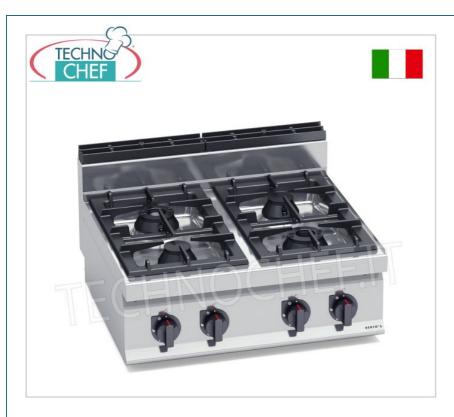

Services and Technologies for professional catering since 1973

| CODE      | DESCRIPTION                                                                                                                    | PRICE/DELIVERY                                    |
|-----------|--------------------------------------------------------------------------------------------------------------------------------|---------------------------------------------------|
| BS-G7F4BP | GAS STOVE 4 BURNERS TOP, BERTO'S, MACROS 700 line, MAX POWER series, thermal power Kw.28,00, Weight 51 Kg, dim.mm.400x700x290h | € 1.265,17  VAT escluded  Shipping to be calculed |
|           |                                                                                                                                | <b>Delivery</b> from 15 to 25 days                |

## GAS STOVE with 4 TOP BURNERS, MACROS 700 Line, MAX POWER Series :

- worktop and front panels in AISI 304 stainless steel;
- high power single and double ring **burners guaranteed for life entirely in nickel-plated cast iron** operated by a valved tap with safety thermocouple and pilot light;
- $\quad \text{o cast iron grills} \ ; \\$
- removable trays for maximum hygiene and easy maintenance;
- 110 mm cast iron burners , with adjustment up to 7 kW;
- $\circ \ \ \text{open fire power n} ^{\circ} x \ kW : 4 \ x \ 7 \ kW \ ;$
- o adjustable feet;
- 2 year warranty.