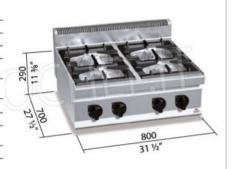

Services and Technologies for professional catering since 1973

| CODE      | DESCRIPTION                                                                                                                    | PRICE/DELIVERY                                    |
|-----------|--------------------------------------------------------------------------------------------------------------------------------|---------------------------------------------------|
| BS-G7F4BP | GAS STOVE 4 BURNERS TOP, BERTO'S, MACROS 700 line, MAX POWER series, thermal power Kw.28,00, Weight 51 Kg, dim.mm.400x700x290h | € 1.265,17  VAT escluded  Shipping to be calculed |
|           |                                                                                                                                | <b>Delivery</b> from 15 to 25 days                |

# CE mark

| -Made in Italy     |         |
|--------------------|---------|
|                    | AL CARD |
| Thermal input (Kw) | 28,00   |
| net weight (Kg)    | 51      |
| gross weight (Kg)  | 57      |
| breadth (mm)       | 400     |
| depth (mm)         | 700     |
| height (mm)        | 290     |
|                    |         |