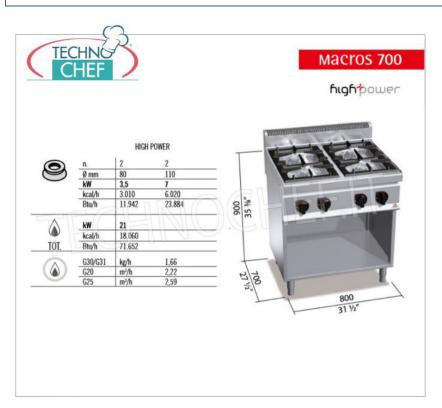

# GAS STOVE with 4 BURNERS on OPEN CABINET, MACROS 700 Line, HIGH POWER Series :

- worktop and front panels in AISI 304 stainless steel;
- high power single and double crown burners guaranteed for life entirely in nickel-plated cast iron operated by a valved tap with safety thermocouple and pilot light;
- cast iron grills;
- 80 mm burners entirely in cast iron , with regulation up to 3.5 kW, and 110 mm , with regulation up to 7 kW;
- $\circ$  open fire power n°x kW : 2 x 3.5 kW + 2 x 7 kW ;
- $\circ\;$  removable trays for maximum hygiene and easy maintenance;
- o adjustable feet;
- 2 year warranty.

### Accessories/Options:

o 2 doors per compartment

| CE mark<br>Made in Italy |                    |             |                |  |
|--------------------------|--------------------|-------------|----------------|--|
|                          | TECHNIC            | AL CARD     |                |  |
| -                        | Thermal input (Kw) | 21,00       |                |  |
|                          | net weight (Kg)    | 65          |                |  |
|                          | gross weight (Kg)  | 75          |                |  |
|                          | breadth (mm)       | 800         |                |  |
|                          | depth (mm)         | 700         |                |  |
|                          | height (mm)        | 900         |                |  |
| TECHNICAL CARD           |                    |             |                |  |
| CODE/PICTURES            |                    | DESCRIPTION | PRICE/DELIVERY |  |