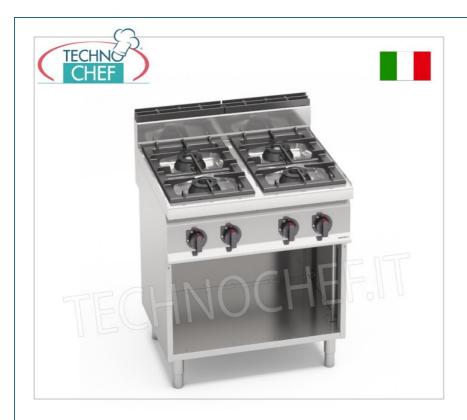

Services and Technologies for professional catering since 1973

|          |                                                                                                                                             | Delivery from 15 to 25 days                       |
|----------|---------------------------------------------------------------------------------------------------------------------------------------------|---------------------------------------------------|
| BS-G7F4M | GAS STOVE 4 BURNERS on OPEN CABINET, BERTO'S, MACROS 700 Line, HIGH POWER Series, thermal power Kw.21,00, Weight 65 Kg, dim.mm.800x700x900h | € 1.404,34  VAT escluded  Shipping to be calculed |
| CODE     | DESCRIPTION                                                                                                                                 | PRICE/DELIVERY                                    |

# GAS STOVE with 4 BURNERS on OPEN CABINET, MACROS 700 Line, HIGH POWER Series :

- worktop and front panels in AISI 304 stainless steel;
- high power single and double crown burners guaranteed for life entirely in nickel-plated cast iron operated by a valved tap with safety thermocouple and pilot light;
- cast iron grills;
- 80 mm burners entirely in cast iron , with regulation up to 3.5 kW, and 110 mm , with regulation up to 7 kW;
- $\circ$  open fire power n°x kW : 2 x 3.5 kW + 2 x 7 kW ;
- $\circ\;$  removable trays for maximum hygiene and easy maintenance;
- o adjustable feet;
- 2 year warranty.

### Accessories/Options:

o 2 doors per compartment

| CE mark<br>Made in Italy |                    |             |                |  |
|--------------------------|--------------------|-------------|----------------|--|
|                          | TECHNIC            | AL CARD     |                |  |
| -                        | Thermal input (Kw) | 21,00       |                |  |
|                          | net weight (Kg)    | 65          |                |  |
|                          | gross weight (Kg)  | 75          |                |  |
|                          | breadth (mm)       | 800         |                |  |
|                          | depth (mm)         | 700         |                |  |
|                          | height (mm)        | 900         |                |  |
| TECHNICAL CARD           |                    |             |                |  |
| CODE/PICTURES            |                    | DESCRIPTION | PRICE/DELIVERY |  |