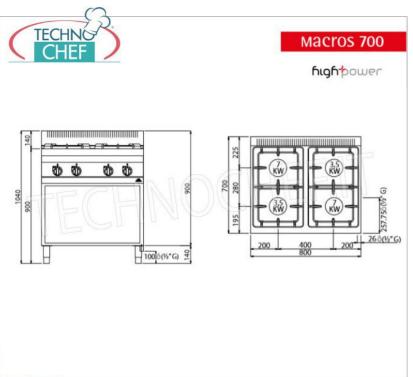

### Accessories/Options:

o 2 doors per compartment

| CE mark<br>Made in Italy |                    |             |                |  |
|--------------------------|--------------------|-------------|----------------|--|
|                          | TECHNIC            | AL CARD     |                |  |
| -                        | Thermal input (Kw) | 21,00       |                |  |
|                          | net weight (Kg)    | 65          |                |  |
|                          | gross weight (Kg)  | 75          |                |  |
|                          | breadth (mm)       | 800         |                |  |
|                          | depth (mm)         | 700         |                |  |
|                          | height (mm)        | 900         |                |  |
| TECHNICAL CARD           |                    |             |                |  |
| CODE/PICTURES            |                    | DESCRIPTION | PRICE/DELIVERY |  |