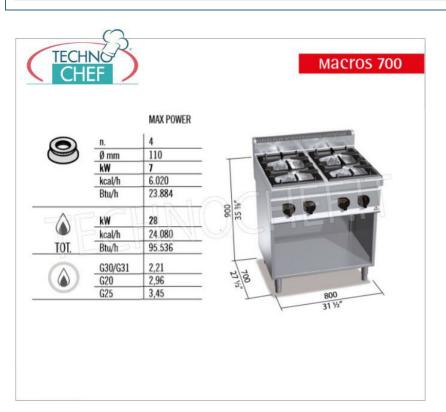

Services and Technologies for professional catering since 1973

BS-G7F4MP

GAS STOVE 4 BURNERS on OPEN CABINET, BERTO'S, MACROS 700 Line, MAX POWER Series, thermal power Kw.28,00, Weight 65 Kg, dim.mm.800x700x900h

## GAS STOVE with 4 BURNERS on OPEN CABINET, MACROS 700 Line, MAX POWER Series :

- worktop and front panels in AISI 304 stainless steel;
- high power single and double ring burners guaranteed for life entirely in nickel-plated cast iron operated by a valved tap with safety thermocouple and pilot light;
- cast iron grills;
- 110 mm cast iron burners , with adjustment up to 7 kW;
- open fire power n°x kW : 4 x 7 kW ;
- $\circ\;$  removable trays for maximum hygiene and easy maintenance;
- o adjustable feet;
- 2 year warranty.

### Accessories/Options:

o 2 doors per compartment

| CE mark<br>Made in Italy |                    |             |                |
|--------------------------|--------------------|-------------|----------------|
| TECHNICAL CARD           |                    |             |                |
|                          | Thermal input (Kw) | 28,00       |                |
|                          | net weight (Kg)    | 65          |                |
|                          | gross weight (Kg)  | 75          |                |
|                          | breadth (mm)       | 800         |                |
|                          | depth (mm)         | 700         |                |
|                          | height (mm)        | 900         |                |
| TECHNICAL CARD           |                    |             |                |
| CODE/PICTURES            |                    | DESCRIPTION | PRICE/DELIVERY |