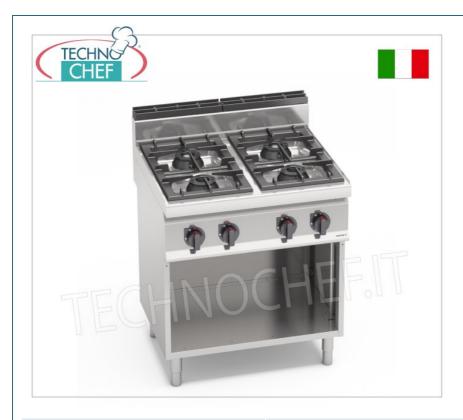

Services and Technologies for professional catering since 1973

BS-G7F4MP

GAS STOVE 4 BURNERS on OPEN CABINET, BERTO'S, MACROS 700 Line, MAX POWER Series, thermal power Kw.28,00, Weight 65 Kg, dim.mm.800x700x900h

## GAS STOVE with 4 BURNERS on OPEN CABINET, MACROS 700 Line, MAX POWER Series :

- worktop and front panels in AISI 304 stainless steel;
- high power single and double ring burners guaranteed for life entirely in nickel-plated cast iron operated by a valved tap with safety thermocouple and pilot light;
- cast iron grills;
- 110 mm cast iron burners , with adjustment up to 7 kW;
- open fire power n°x kW : 4 x 7 kW ;
- $\circ\;$  removable trays for maximum hygiene and easy maintenance;
- o adjustable feet;
- 2 year warranty.