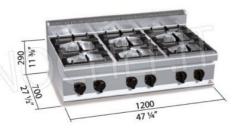

Services and Technologies for professional catering since 1973

| CODE     | DESCRIPTION                                                                                                                     | PRICE/DELIVERY                                    |
|----------|---------------------------------------------------------------------------------------------------------------------------------|---------------------------------------------------|
| BS-G7F6B | GAS STOVE 6 BURNERS TOP, BERTO'S, MACROS 700 line, HIGH POWER series, thermal power Kw.31,5, Weight 67 Kg, dim.mm.1200x700x290h | € 1.695,25  VAT escluded  Shipping to be calculed |
|          |                                                                                                                                 | <b>Delivery</b> from 15 to 25 days                |

| TECHNICAL CARD  Thermal input (Kw) 31,5 |
|-----------------------------------------|
| Thermal input (Kw) 31,5                 |
|                                         |
| net weight (Kg) 67                      |
| gross weight (Kg) 76                    |
| breadth (mm) 1200                       |
| <b>depth (mm)</b> 700                   |
| height (mm) 290                         |