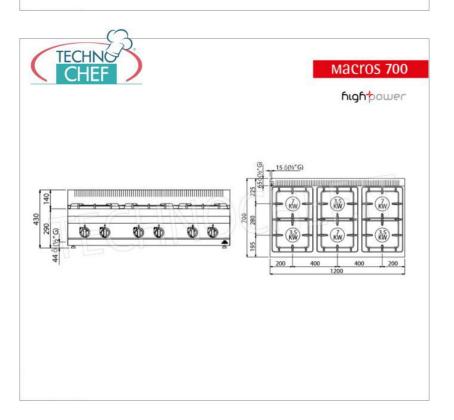

| TECHNICAL CARD  Thermal input (Kw) 31,5 |
|-----------------------------------------|
| Thermal input (Kw) 31,5                 |
|                                         |
| net weight (Kg) 67                      |
| gross weight (Kg) 76                    |
| breadth (mm) 1200                       |
| <b>depth (mm)</b> 700                   |
| height (mm) 290                         |

# macros 700

highpower