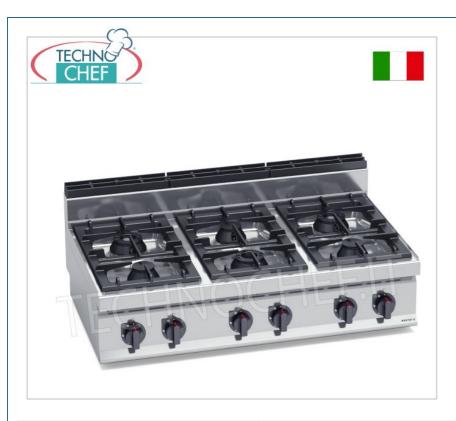

Services and Technologies for professional catering since 1973

| CODE     | DESCRIPTION                                                                                                                     | PRICE/DELIVERY                                    |
|----------|---------------------------------------------------------------------------------------------------------------------------------|---------------------------------------------------|
| BS-G7F6B | GAS STOVE 6 BURNERS TOP, BERTO'S, MACROS 700 line, HIGH POWER series, thermal power Kw.31,5, Weight 67 Kg, dim.mm.1200x700x290h | € 1.695,25  VAT escluded  Shipping to be calculed |
|          |                                                                                                                                 | <b>Delivery</b> from 15 to 25 days                |

## GAS STOVE with 6 TOP BURNERS, MACROS 700 Line, HIGH POWER Series :

- worktop and front panels in AISI 304 stainless steel;
- high power single and double ring **burners guaranteed for life entirely in nickel-plated cast iron** operated by a valved tap with safety thermocouple and pilot light;
- o cast iron grills;
- removable trays for maximum hygiene and easy maintenance;
- 80 mm burners entirely in cast iron , with regulation up to 3.5 kW, and 110 mm , with regulation up to 7 kW;
- $\circ~$  open fire power n°x kW : 3 x 3.5 kW + 3 x 7 kW ;
- o adjustable feet;
- 2 year warranty .