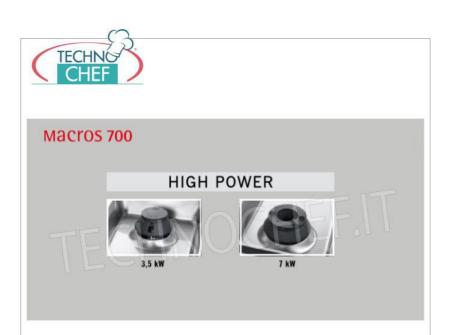

## GAS STOVE with 6 TOP BURNERS, MACROS 700 Line, HIGH POWER Series :

- worktop and front panels in AISI 304 stainless steel;
- high power single and double ring **burners guaranteed for life entirely in nickel-plated cast iron** operated by a valved tap with safety thermocouple and pilot light;
- o cast iron grills;
- removable trays for maximum hygiene and easy maintenance;
- 80 mm burners entirely in cast iron , with regulation up to 3.5 kW, and 110 mm , with regulation up to 7 kW;
- $\circ~$  open fire power n°x kW : 3 x 3.5 kW + 3 x 7 kW ;
- o adjustable feet;
- 2 year warranty .

# macros 700

highpower

### HIGH POWER

| 9    | n.      | 3       | 3      |
|------|---------|---------|--------|
|      | Ø mm    | 80      | 110    |
|      | kW      | 3,5     | 7      |
|      | kcal/h  | 3.010   | 6.020  |
|      | Btu/h   | 11.942  | 23.884 |
| TOT. | kW      | 31,5    | 3111   |
|      | kcal/h  | 27.090  |        |
|      | Btu/h   | 107.478 |        |
|      | G30/G31 | kg/h    | 2,48   |
|      | G20     | m³/h    | 3,33   |
|      | C25     | m3/h    | 2 99   |