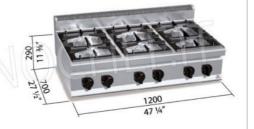

### CE mark

| - Made in Italy    |       |  |
|--------------------|-------|--|
| TECHNICAL CARD     |       |  |
| Thermal input (Kw) | 42,00 |  |
| net weight (Kg)    | 67    |  |
| gross weight (Kg)  | 76    |  |
| breadth (mm)       | 1200  |  |
| depth (mm)         | 700   |  |
| height (mm)        | 290   |  |
|                    |       |  |