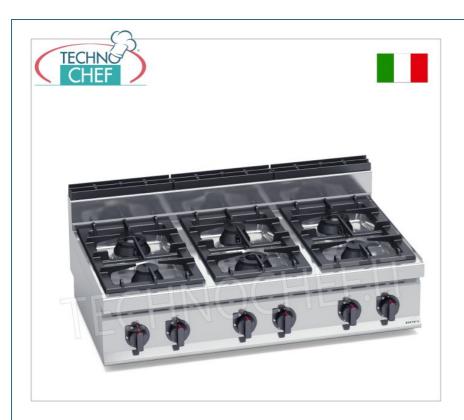

Services and Technologies for professional catering since 1973

| CODE      | DESCRIPTION                                                                                                                     | PRICE/DELIVERY                                    |
|-----------|---------------------------------------------------------------------------------------------------------------------------------|---------------------------------------------------|
| BS-G7F6BP | GAS STOVE 6 BURNERS TOP, BERTO'S, MACROS 700 line, MAX POWER series, thermal power Kw.42,00, Weight 67 Kg, dim.mm.1200x700x290h | € 1.748,87  VAT escluded  Shipping to be calculed |
|           |                                                                                                                                 | <b>Delivery</b> from 15 to 25 days                |

### GAS STOVE with 6 TOP BURNERS, MACROS 700 Line, MAX POWER Series :

- worktop and front panels in AISI 304 stainless steel;
- high power single and double ring **burners guaranteed for life entirely in nickel-plated cast iron** operated by a valved tap with safety thermocouple and pilot light;
- cast iron grills ;
- removable trays for maximum hygiene and easy maintenance;
- 110 mm cast iron burners , with adjustment up to 7 kW;
- $\circ \ \ \text{open fire power n} ^{\circ}x \ kW : 6 \ x \ 7 \ kW \ ;$
- o adjustable feet;
- 2 year warranty.