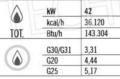

### CE mark

| - Made in Italy    |       |  |
|--------------------|-------|--|
| TECHNICAL CARD     |       |  |
| Thermal input (Kw) | 42,00 |  |
| net weight (Kg)    | 67    |  |
| gross weight (Kg)  | 76    |  |
| breadth (mm)       | 1200  |  |
| depth (mm)         | 700   |  |
| height (mm)        | 290   |  |
|                    |       |  |