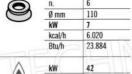

### GAS STOVE with 6 TOP BURNERS, MACROS 700 Line, MAX POWER Series :

- worktop and front panels in AISI 304 stainless steel;
- high power single and double ring **burners guaranteed for life entirely in nickel-plated cast iron** operated by a valved tap with safety thermocouple and pilot light;
- cast iron grills ;
- removable trays for maximum hygiene and easy maintenance;
- 110 mm cast iron burners , with adjustment up to 7 kW;
- $\circ \ \ \text{open fire power n} ^{\circ}x \ kW : 6 \ x \ 7 \ kW \ ;$
- o adjustable feet;
- 2 year warranty.

### CE mark

| - Made in Italy    |       |  |
|--------------------|-------|--|
| TECHNICAL CARD     |       |  |
| Thermal input (Kw) | 42,00 |  |
| net weight (Kg)    | 67    |  |
| gross weight (Kg)  | 76    |  |
| breadth (mm)       | 1200  |  |
| depth (mm)         | 700   |  |
| height (mm)        | 290   |  |
|                    |       |  |