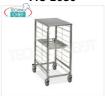

#### MC-2080

# TECHNOCHEF - TROLLEY for 9 GN 1/1 TRAYS with STAINLESS STEEL TOP, ${\sf Mod.2080}$

TRAYWAY TROLLEY with STAINLESS STEEL SUPPORT TOP, with stainless steel wire runners for 9 TRAYS GN 1/1 (mm 530x325), dim.mm.420x590x870h

### € 240,85

VAT escluded
Shipping to be calculed

**Delivery** from 4 to 9 days