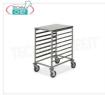

### MC-2078

# TROLLEY Pizza-Pastry tray holder for 8 TRAYS

60x40 cm with work surface
TROLLEY WITH UPPER STAINLESS STEEL SUPPORT
SHELF (455x650 mm), with `` L " guides for 8 TRAYS of
600x400 mm, dim.mm.520x720x850h

€ 235,86 VAT escluded Shipping to be calculed

**Delivery** from 4 to 9 days