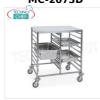

#### MC-2073D

# TECHNOCHEF - TROLLEY for 8 + 8 TRAYS GN 1/1 with STAINLESS STEEL TOP, Mod.2073D

TRAY RACK TROLLEY with STAINLESS STEEL SUPPORT TOP, with Anti-tip Rails " C " for 8 + 8 TRAYS GN 1/1 (mm 530x325), dim.mm.800x600x890h

## € 365,38

VAT escluded
Shipping to be calculed

**Delivery** from 4 to 9 days