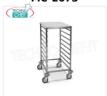

### MC-2073

€ 228,08 VAT escluded
Shipping to be calculed

Delivery from 4 to 9 days

# TECHNOCHEF - TROLLEY for 8 GN 1/1 TRAYS with

STAINLESS STEEL TOP, Mod.2073
TRAYWAY TROLLEY with STAINLESS STEEL SUPPORT
TOP, with Anti-tip Guides at " C " for 8 TRAYS GN 1/1 (mm 530x325), dim.mm.440x600x850h