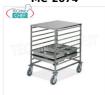

### MC-2074

# TECHNOCHEF - TROLLEY for 8 GN 2/1 TRAYS with TOP STAINLESS STEEL, Mod.2074

TRAY RACK TROLLEY with STAINLESS STEEL SUPPORT TOP, with Anti-tip Rails " C " for 8 GN 2/1 TRAYS (mm 530x650), dim.mm.650x720x850h

## € 250,00

VAT escluded
Shipping to be calculed

**Delivery** from 4 to 9 days