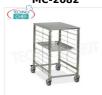

#### MC-2082

# TECHNOCHEF - TROLLEY for 9 GN 2/1 TRAYS with STAINLESS STEEL TOP, Mod.2082

TRAYWAY TROLLEY with STAINLESS STEEL SUPPORT TOP, with stainless steel wire runners for 9 GN 2/1 TRAYS (530x650 mm), dim.mm.620x690x870h

### € 261,00

VAT escluded
Shipping to be calculed

**Delivery** from 4 to 9 days