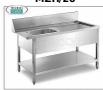

#### MZH/20

#### Prewash tables for hood dishwashers

PREWASH TABLE in DISHWASHER INLET with MACHINE COUPLING and TANK (mm. 500x400x300h) on the LEFT, complete with REAR BACKPLATE (200mm), perimeter PANELS and LOWER SHELF - dimensions mm. 2000x700x850h

## € 723,40

VAT escluded
Shipping to be calculed

Delivery from 8 to 15 days