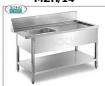

#### MZH/20

#### Prewash tables for hood dishwashers

PREWASH TABLE in DISHWASHER INLET with MACHINE COUPLING and TANK (mm. 500x400x300h) on the LEFT, complete with REAR BACKPLATE (200mm), perimeter PANELS and LOWER SHELF - dimensions mm. 2000x700x850h

## € 723,40

VAT escluded
Shipping to be calculed

Delivery from 8 to 15 days