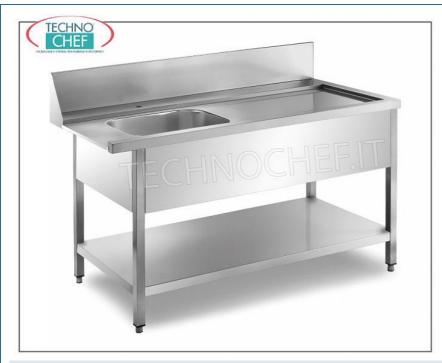

#### PROFESSIONAL DESCRIPTION

PREWASH TABLE in DISHWASHER INLET with MACHINE COUPLING and TANK on the LEFT, DEPTH 700 mm, COMPLETE RANGE with lengths from 800 to 2000 mm:

- made of AISI 304 stainless steel;
- $\circ$  complete with rear splashback h 200 mm;
- perimeter panelling;
- $\circ$  bottom shelf .

## **AVAILABLE MODELS**

Prewash tables for hood dishwashers
PREWASH TABLE in DISHWASHER INLET with MACHINE
HOOK and TANK (mm. 400x400x300h) on the LEFT,
complete with REAR BACKSHAND (200mm), perimeter
PANELS and LOWER SHELF - dimensions mm.
800x700x850h