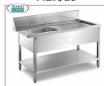

## MZH/10

Prewash tables for hood dishwashers

PREWASH TABLE in DISHWASHER INLET with MACHINE COUPLING and TANK (mm. 500x400x300h) on the LEFT, complete with REAR BACKPLATE (200mm), perimeter PANELS and LOWER SHELF - dimensions mm. 1000x700x850h

€ **528,73** *VAT escluded* 

Shipping to be calculed

Delivery from 8 to 15 days