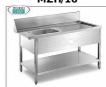

## MZH/16

## Prewash tables for hood dishwashers

PREWASH TABLE in DISHWASHER INLET with MACHINE HOOK and TANK (mm. 500x400x300h) on the LEFT, complete with REAR BACKSHAND (200mm), perimeter PANELS and LOWER SHELF - dimensions mm. 1600x700x850h

# € 651,82

VAT escluded
Shipping to be calculed

Delivery from 8 to 15 days