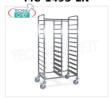

#### MC-1495-EN

# TROLLEY Tray holder with guides for 24 Euro-

Norm TRAYS, Mod.1495-EN
TRAY TROLLEY with "L" shaped guides for 24 EURO-NORM TRAYS (mm 530x370), dim. mm. 900x600x1900h € 433,51 VAT escluded

Shipping to be calculed **Delivery** from 4 to 9 days