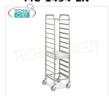

#### MC-1494-EN

€ 281,31 VAT escluded
Shipping to be calculed

**Delivery** from 4 to 9 days

TROLLEY Tray holder with guides for 12 Euro-Norm TRAYS, Mod. 1494-EN
TRAY HOLDER TROLLEY with `` L " guides for 12 EURONORM TRAYS (530x370 mm), dim.mm.500x600x1900h