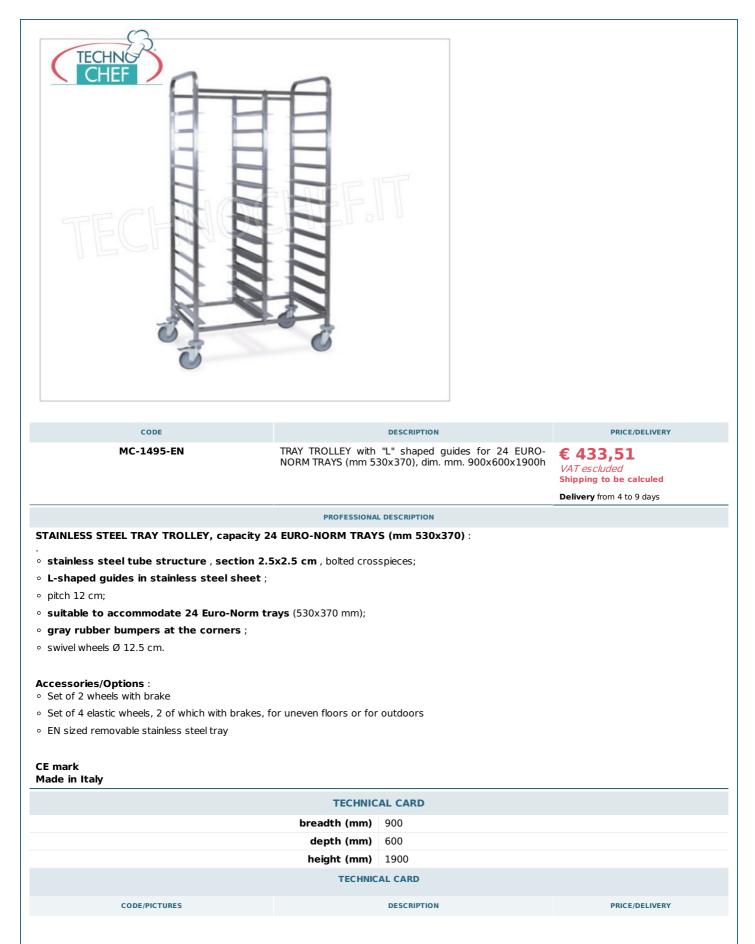

**TECNOSERVICE'21 srl** by Tinti Sergio Via Carlo Pisacane, 134 61032 Fano (PU) Italy P.IVA IT0200411413 Tel. +39 0721 805911 FAX +39 0721 809794 e-mail: staff@technochef.it www.technochef.it www.technochef.eu

Services and Technologies for professional catering since 1973



| MC-F_     | <b>Technochef - KIT 2 wheels with brake, mod. F</b><br>KIT 2 wheels with brake                                                                                           | € 16,00<br>VAT escluded<br>Shipping to be calculed  |
|-----------|--------------------------------------------------------------------------------------------------------------------------------------------------------------------------|-----------------------------------------------------|
|           |                                                                                                                                                                          | <b>Delivery</b> from 4 to 9 days                    |
| MC-A050EN | <b>TECHNOCHEF - Removable stainless steel EN,<br/>Mod. A050EN basin