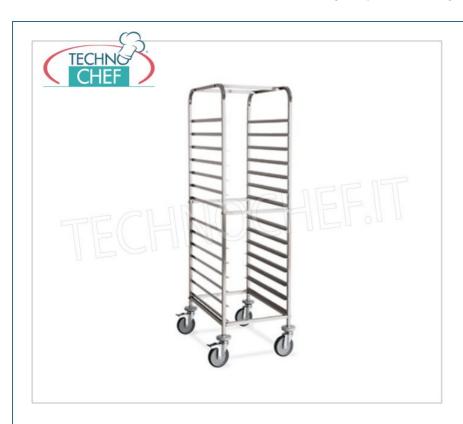

Services and Technologies for professional catering since 1973

CODE DESCRIPTION PRICE/DELIVERY STAINLESS STEEL TROLLEY with `` L " guides for 14 TRAYS of mm 600x400, dim.mm.520x720x1630hMC-2076 € 280,22 VAT escluded Shipping to be calculed

### STAINLESS STEEL TROLLEY, capacity 14 TRAYS of mm 600x400:

- structure in stainless steel tube , section 20x20 mm , bolted crosspieces;
- "L" shaped stainless steel sheet guides;
- step 8.5 cm;
- suitable for 14 trays of 600x400 mm;
- $\circ\,$  gray rubber bumpers at the corners ;
- o swivel wheels Ø 12.5 cm.

# Accessories / Optional :

o 2 wheels set with brake

| CE mark        |              |             |                |
|----------------|--------------|-------------|----------------|
| TECHNICAL CARD |              |             |                |
|                | breadth (mm) | 520         |                |
|                | depth (mm)   | 720         |                |
|                | height (mm)  | 1630        |                |
| TECHNICAL CARD |              |             |                |
| CODE/PICTURES  |              | DESCRIPTION | PRICE/DELIVERY |