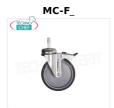

# Accessories / Optional :

o 2 wheels set with brake

| CE mark        |              |             |                |
|----------------|--------------|-------------|----------------|
| TECHNICAL CARD |              |             |                |
|                | breadth (mm) | 520         |                |
|                | depth (mm)   | 720         |                |
|                | height (mm)  | 1630        |                |
| TECHNICAL CARD |              |             |                |
| CODE/PICTURES  |              | DESCRIPTION | PRICE/DELIVERY |

Technochef - KIT 2 wheels with brake, mod. F KIT 2 wheels with brake

€ 16,00 VAT escluded Shipping to be calculed

**Delivery** from 4 to 9 days