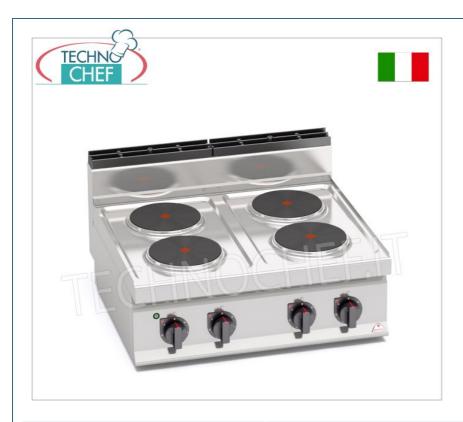

Services and Technologies for professional catering since 1973

| CODE     | DESCRIPTION                                                                                                                                                                                        | PRICE/DELIVERY |
|----------|----------------------------------------------------------------------------------------------------------------------------------------------------------------------------------------------------|----------------|
| BS-E7P4B | ELECTRIC STOVE 4 TOP PLATES, BERTOS, MACROS 700 line, HIGH POWER Series, with 4 ROUND plates Ø 220 mm, INDEPENDENT CONTROLS, 6 power levels, V.400/3+N, Kw.10.4, Weight 41 Kg, dim.mm.800x700x290h |                |

## **ELECTRIC COOKER WITH 4 ROUND TOP PLATES, MACROS 700 Line, HIGH POWER Series :**

- worktop and front panels in AISI 304 stainless steel;
- $\circ \ \ \textbf{one-piece watertight} \ \mathsf{molded} \ \mathsf{top};$
- $\circ \ \ \text{cast iron plates with safety thermostat and 6-position selector} \ \ \text{which activates 6 different concentric power zones} \ ; \\$
- $\circ~$  4 round plates with a diameter of 220 mm each ;
- $\circ~$  cooking zone power n°x Kw : 4  $\times$  2.6 ;
- $\circ\;$  voltage and work control lights;
- 2 year warranty.