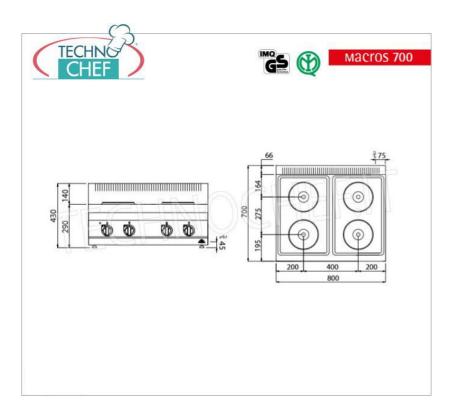

Services and Technologies for professional catering since 1973

| CODE     | DESCRIPTION                                                                                                                                                                                        | PRICE/DELIVERY |
|----------|----------------------------------------------------------------------------------------------------------------------------------------------------------------------------------------------------|----------------|
| BS-E7P4B | ELECTRIC STOVE 4 TOP PLATES, BERTOS, MACROS 700 line, HIGH POWER Series, with 4 ROUND plates Ø 220 mm, INDEPENDENT CONTROLS, 6 power levels, V.400/3+N, Kw.10.4, Weight 41 Kg, dim.mm.800x700x290h |                |

## CE mark Made in Italy

| TECHNICAL CARD    |            |  |
|-------------------|------------|--|
| power supply      | Trifase    |  |
| Volts             | V 400/3 +N |  |
| frequency (Hz)    | 50         |  |
| net weight (Kg)   | 41         |  |
| gross weight (Kg) | 47         |  |
| breadth (mm)      | 800        |  |
| depth (mm)        | 700        |  |
| height (mm)       | 290        |  |
|                   |            |  |