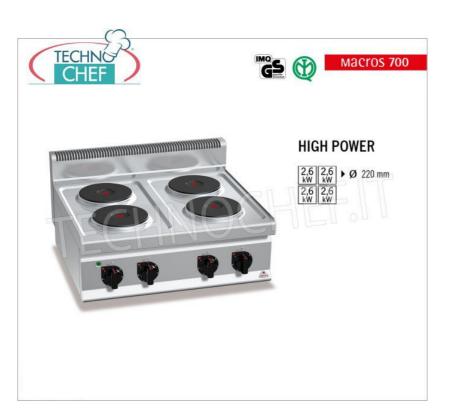

Services and Technologies for professional catering since 1973

| CODE     | DESCRIPTION                                                                                                                                                                                        | PRICE/DELIVERY |
|----------|----------------------------------------------------------------------------------------------------------------------------------------------------------------------------------------------------|----------------|
| BS-E7P4B | ELECTRIC STOVE 4 TOP PLATES, BERTOS, MACROS 700 line, HIGH POWER Series, with 4 ROUND plates Ø 220 mm, INDEPENDENT CONTROLS, 6 power levels, V.400/3+N, Kw.10.4, Weight 41 Kg, dim.mm.800x700x290h |                |

## **ELECTRIC COOKER WITH 4 ROUND TOP PLATES, MACROS 700 Line, HIGH POWER Series :**

- worktop and front panels in AISI 304 stainless steel;
- $\circ \ \ \textbf{one-piece watertight} \ \mathsf{molded} \ \mathsf{top};$
- $\circ \ \ \text{cast iron plates with safety thermostat and 6-position selector} \ \ \text{which activates 6 different concentric power zones} \ ; \\$
- $\circ~$  4 round plates with a diameter of 220 mm each ;
- $\circ~$  cooking zone power n°x Kw : 4  $\times$  2.6 ;
- $\circ\;$  voltage and work control lights;
- 2 year warranty.