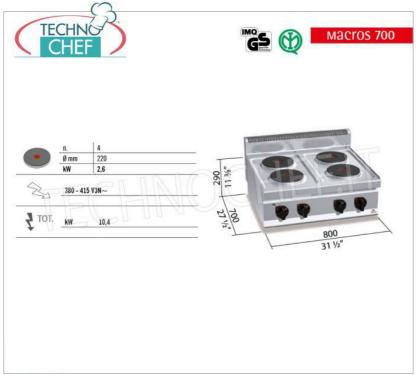

Services and Technologies for professional catering since 1973

| CODE     | DESCRIPTION                                                                                                                                                                                        | PRICE/DELIVERY |
|----------|----------------------------------------------------------------------------------------------------------------------------------------------------------------------------------------------------|----------------|
| BS-E7P4B | ELECTRIC STOVE 4 TOP PLATES, BERTOS, MACROS 700 line, HIGH POWER Series, with 4 ROUND plates Ø 220 mm, INDEPENDENT CONTROLS, 6 power levels, V.400/3+N, Kw.10.4, Weight 41 Kg, dim.mm.800x700x290h |                |

## CE mark Made in Italy

| TECHNICAL CARD    |            |  |
|-------------------|------------|--|
| power supply      | Trifase    |  |
| Volts             | V 400/3 +N |  |
| frequency (Hz)    | 50         |  |
| net weight (Kg)   | 41         |  |
| gross weight (Kg) | 47         |  |
| breadth (mm)      | 800        |  |
| depth (mm)        | 700        |  |
| height (mm)       | 290        |  |
|                   |            |  |