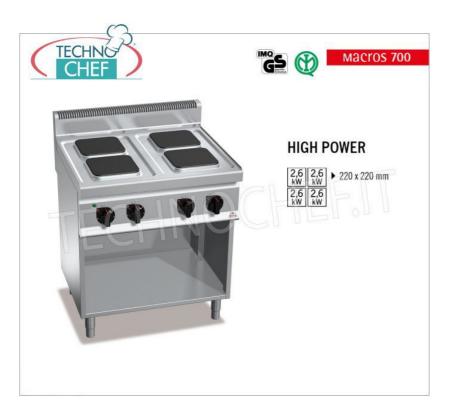

Services and Technologies for professional catering since 1973

| BS-E7PQ4M  4 PLATE ELECTRIC STOVE on OPEN CABINET, BERTOS, MACROS 700 line, HIGH POWER Series, with 4 SQUARE plates measuring 220x220 mm, INDEPENDENT CONTROLS, 6 power levels, V.400/3+N, Kw.10.4, Weight 67 Kg, dim.mm.800x700x900h | CODE      | DESCRIPTION                                                                                                                                     | PRICE/DELIVERY |
|---------------------------------------------------------------------------------------------------------------------------------------------------------------------------------------------------------------------------------------|-----------|-------------------------------------------------------------------------------------------------------------------------------------------------|----------------|
|                                                                                                                                                                                                                                       | BS-E7PQ4M | MACROS 700 line, HIGH POWER Series, with 4 SQUARE plates measuring 220x220 mm, INDEPENDENT CONTROLS, 6 power levels, V.400/3+N, Kw.10.4, Weight |                |

## PROFESSIONAL DESCRIPTION ELECTRIC STOVE 4 SQUARE PLATES on OPEN CABINET, MACROS 700 Line, HIGH POWER Series:

- worktop and front panels in AISI 304 stainless steel;
- one-piece watertight molded top;
- cast iron plates with safety thermostat and 6-position selector which activates 6 different concentric power zones;
- $\circ~$  4 square plates of 220 x 220 mm each ;
- $\circ~$  cooking zone power n°x Kw : 4  $\times$  2.6 ;
- voltage and work control lights;
- adjustable feet;
- 2 year warranty.