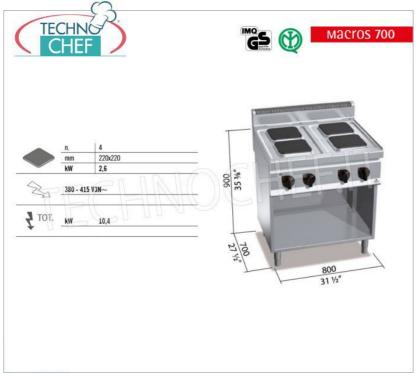

## PROFESSIONAL DESCRIPTION ELECTRIC STOVE 4 SQUARE PLATES on OPEN CABINET, MACROS 700 Line, HIGH POWER Series:

- worktop and front panels in AISI 304 stainless steel;
- one-piece watertight molded top;
- cast iron plates with safety thermostat and 6-position selector which activates 6 different concentric power zones;
- $\circ~$  4 square plates of 220 x 220 mm each ;
- $\circ~$  cooking zone power n°x Kw : 4  $\times$  2.6 ;
- voltage and work control lights;
- adjustable feet;
- 2 year warranty.

## CE mark Made in Italy

| TECHNICAL CARD    |            |  |
|-------------------|------------|--|
| power supply      | Trifase    |  |
| Volts             | V 400/3 +N |  |
| frequency (Hz)    | 50         |  |
| net weight (Kg)   | 67         |  |
| gross weight (Kg) | 77         |  |
| breadth (mm)      | 800        |  |
| depth (mm)        | 700        |  |
| height (mm)       | 900        |  |
|                   |            |  |