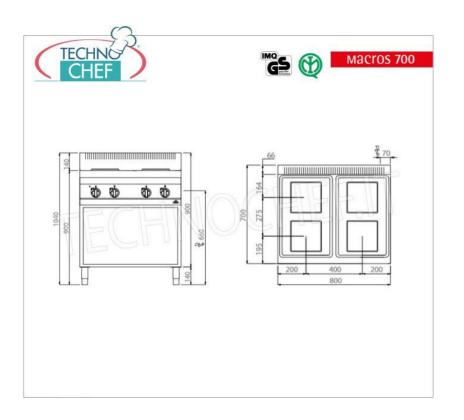

## PROFESSIONAL DESCRIPTION ELECTRIC STOVE 4 SQUARE PLATES on OPEN CABINET, MACROS 700 Line, HIGH POWER Series:

- worktop and front panels in AISI 304 stainless steel;
- one-piece watertight molded top;
- cast iron plates with safety thermostat and 6-position selector which activates 6 different concentric power zones;
- $\circ~$  4 square plates of 220 x 220 mm each ;
- $\circ~$  cooking zone power n°x Kw : 4  $\times$  2.6 ;
- voltage and work control lights;
- adjustable feet;
- 2 year warranty.

## CE mark Made in Italy

| TECHNICAL CARD    |            |  |
|-------------------|------------|--|
| power supply      | Trifase    |  |
| Volts             | V 400/3 +N |  |
| frequency (Hz)    | 50         |  |
| net weight (Kg)   | 67         |  |
| gross weight (Kg) | 77         |  |
| breadth (mm)      | 800        |  |
| depth (mm)        | 700        |  |
| height (mm)       | 900        |  |
|                   |            |  |