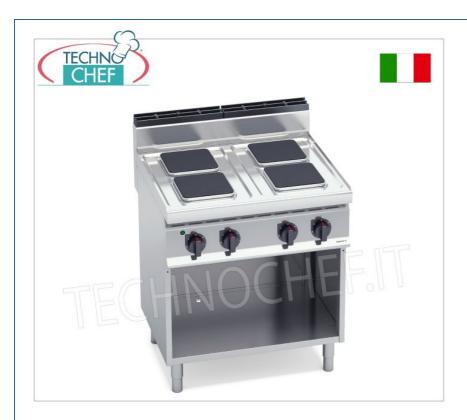

Services and Technologies for professional catering since 1973

| BS-E7PQ4M  4 PLATE ELECTRIC STOVE on OPEN CABINET, BERTOS, MACROS 700 line, HIGH POWER Series, with 4 SQUARE plates measuring 220x220 mm, INDEPENDENT CONTROLS, 6 power levels, V.400/3+N, Kw.10.4, Weight 67 Kg, dim.mm.800x700x900h | CODE      | DESCRIPTION                                                                                                                                     | PRICE/DELIVERY |
|---------------------------------------------------------------------------------------------------------------------------------------------------------------------------------------------------------------------------------------|-----------|-------------------------------------------------------------------------------------------------------------------------------------------------|----------------|
|                                                                                                                                                                                                                                       | BS-E7PQ4M | MACROS 700 line, HIGH POWER Series, with 4 SQUARE plates measuring 220x220 mm, INDEPENDENT CONTROLS, 6 power levels, V.400/3+N, Kw.10.4, Weight |                |

## PROFESSIONAL DESCRIPTION ELECTRIC STOVE 4 SQUARE PLATES on OPEN CABINET, MACROS 700 Line, HIGH POWER Series:

- worktop and front panels in AISI 304 stainless steel;
- one-piece watertight molded top;
- cast iron plates with safety thermostat and 6-position selector which activates 6 different concentric power zones;
- $\circ~$  4 square plates of 220 x 220 mm each ;
- $\circ~$  cooking zone power n°x Kw : 4  $\times$  2.6 ;
- voltage and work control lights;
- adjustable feet;
- 2 year warranty.