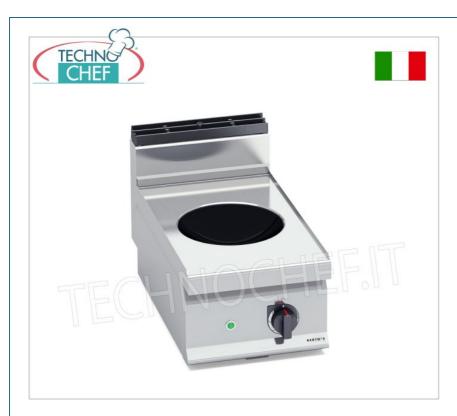

Services and Technologies for professional catering since 1973

| CODE           | DESCRIPTION                                                                                                                                                             | PRICE/DELIVERY                                                                 |
|----------------|-------------------------------------------------------------------------------------------------------------------------------------------------------------------------|--------------------------------------------------------------------------------|
| BS-E7WOK-B/IND | ELECTRIC COOKER with 1 INDUCTION WOK PLATE TOP, MACROS 700 line, POWER INDUCTION series, with COOKING AREA Ø 300 mm, V.230/1, Kw.3.5, Weight 30 Kg, dim.mm.400x700x290h | € 2.814,98  VAT escluded  Shipping to be calculed  Delivery from 15 to 25 days |

## ELECTRIC COOKER with 1 WOK TOP INDUCTION PLATE, MACROS 700 Line, POWER INDUCTION Series :

- $\circ~$  worktop in AISI 304 stainless steel and glass ceramic with a thickness of 6 mm ;
- front panels in AISI 304 stainless steel;
- maximum energy saving as the heating of the cooking area is activated only when the pan is in direct contact with the surface;
- $\circ\,$  the heating zone self-regulates based on the diameter of the pan ;
- immediate automatic interruption when the pan is removed from the hob;
- $\circ \ \ \text{power regulation via robust high-precision control} \, ;$
- $\circ~$  cooking area with a diameter of 300 mm and 3.5 kW power ;
- 2 year warranty.