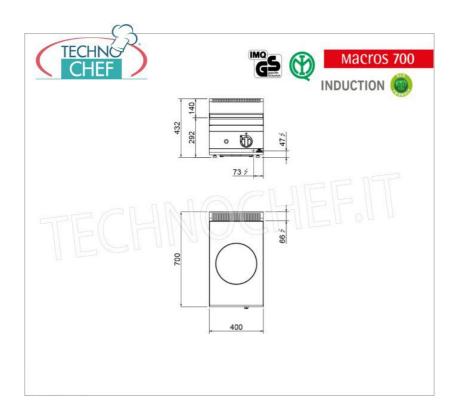

Services and Technologies for professional catering since 1973

| CODE           | DESCRIPTION                                                                                                                                                             | PRICE/DELIVERY                                                                 |
|----------------|-------------------------------------------------------------------------------------------------------------------------------------------------------------------------|--------------------------------------------------------------------------------|
| BS-E7WOK-B/IND | ELECTRIC COOKER with 1 INDUCTION WOK PLATE TOP, MACROS 700 line, POWER INDUCTION series, with COOKING AREA Ø 300 mm, V.230/1, Kw.3.5, Weight 30 Kg, dim.mm.400x700x290h | € 2.814,98  VAT escluded  Shipping to be calculed  Delivery from 15 to 25 days |

## CE mark

| Made in Italy             |          |  |
|---------------------------|----------|--|
| TECHNICAL CARD            |          |  |
| power supply              | Monofase |  |
| Volts                     | V 230/1  |  |
| frequency (Hz)            | 50       |  |
| motor power capacity (Kw) | 3,5      |  |
| net weight (Kg)           | 30       |  |
| breadth (mm)              | 400      |  |
| depth (mm)                | 700      |  |
| height (mm)               | 290      |  |
|                           |          |  |