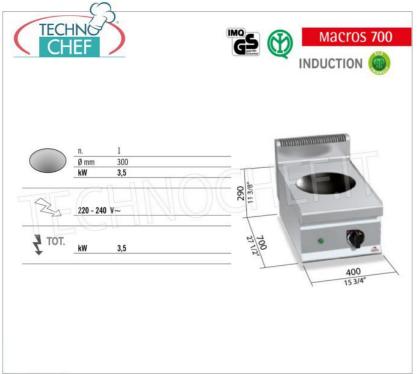

Services and Technologies for professional catering since 1973

| CODE           | DESCRIPTION                                                                                                                                                             | PRICE/DELIVERY                                                                 |
|----------------|-------------------------------------------------------------------------------------------------------------------------------------------------------------------------|--------------------------------------------------------------------------------|
| BS-E7WOK-B/IND | ELECTRIC COOKER with 1 INDUCTION WOK PLATE TOP, MACROS 700 line, POWER INDUCTION series, with COOKING AREA Ø 300 mm, V.230/1, Kw.3.5, Weight 30 Kg, dim.mm.400x700x290h | € 2.814,98  VAT escluded  Shipping to be calculed  Delivery from 15 to 25 days |

## CE mark

| Made in Italy             |          |  |
|---------------------------|----------|--|
| TECHNICAL CARD            |          |  |
| power supply              | Monofase |  |
| Volts                     | V 230/1  |  |
| frequency (Hz)            | 50       |  |
| motor power capacity (Kw) | 3,5      |  |
| net weight (Kg)           | 30       |  |
| breadth (mm)              | 400      |  |
| depth (mm)                | 700      |  |
| height (mm)               | 290      |  |
|                           |          |  |