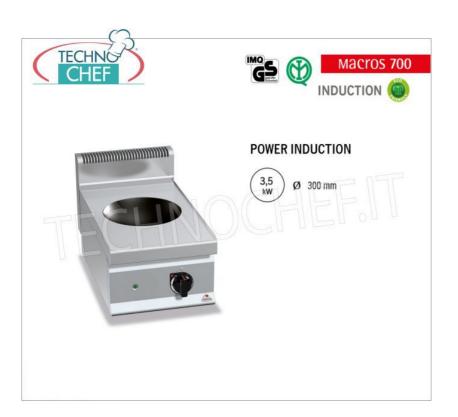

Services and Technologies for professional catering since 1973

| CODE           | DESCRIPTION                                                                                                                                                             | PRICE/DELIVERY                                                                 |
|----------------|-------------------------------------------------------------------------------------------------------------------------------------------------------------------------|--------------------------------------------------------------------------------|
| BS-E7WOK-B/IND | ELECTRIC COOKER with 1 INDUCTION WOK PLATE TOP, MACROS 700 line, POWER INDUCTION series, with COOKING AREA Ø 300 mm, V.230/1, Kw.3.5, Weight 30 Kg, dim.mm.400x700x290h | € 2.814,98  VAT escluded  Shipping to be calculed  Delivery from 15 to 25 days |

## ELECTRIC COOKER with 1 WOK TOP INDUCTION PLATE, MACROS 700 Line, POWER INDUCTION Series :

- $\circ~$  worktop in AISI 304 stainless steel and glass ceramic with a thickness of 6 mm ;
- front panels in AISI 304 stainless steel;
- maximum energy saving as the heating of the cooking area is activated only when the pan is in direct contact with the surface;
- $\circ\,$  the heating zone self-regulates based on the diameter of the pan ;
- immediate automatic interruption when the pan is removed from the hob;
- $\circ \ \ \text{power regulation via robust high-precision control} \, ;$
- $\circ~$  cooking area with a diameter of 300 mm and 3.5 kW power ;
- 2 year warranty.