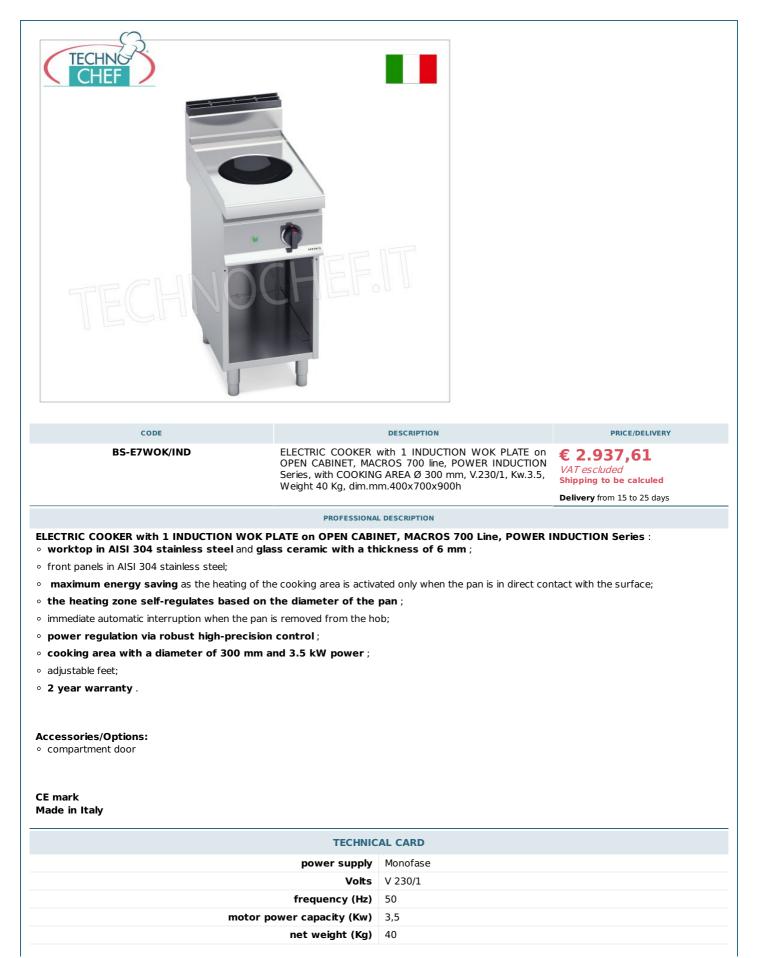

Services and Technologies for professional catering since 1973

|                | breadth (mm)                                                                       | 400         |                                                                                 |
|----------------|------------------------------------------------------------------------------------|-------------|---------------------------------------------------------------------------------|
|                | depth (mm)                                                                         | 700         |                                                                                 |
|                | height (mm)                                                                        | 900         |                                                                                 |
| TECHNICAL CARD |                                                                                    |             |                                                                                 |
| CODE/PICTURES  |                                                                                    | DESCRIPTION | PRICE/DELIVERY                                                                  |
| BS-1PDX        | <b>TECHNOCHEF - Right Door, Mod.1PDX</b><br>Right hand door for 400 mm compartment |             | € 94,83<br>VAT escluded<br>Shipping to be calculed<br>Delivery from 4 to 9 days |
| BS-1PSX        | <b>TECHNOCHEF - Lef</b><br>Left door for 400 mn                                    |             | € 94,83<br>VAT escluded<br>Shipping to be calculed<br>Delivery from 4 to 9 days |