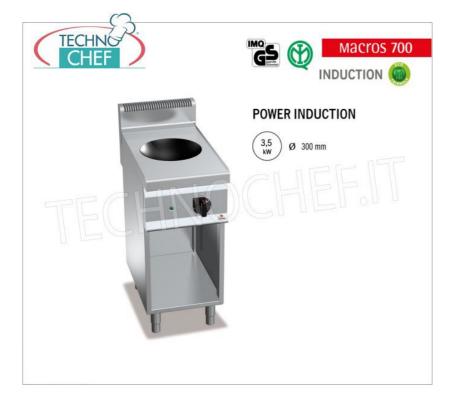

Services and Technologies for professional catering since 1973

|                | breadth (mm)                                                                       | 400         |                                                                                 |
|----------------|------------------------------------------------------------------------------------|-------------|---------------------------------------------------------------------------------|
|                | depth (mm)                                                                         | 700         |                                                                                 |
|                | height (mm)                                                                        | 900         |                                                                                 |
| TECHNICAL CARD |                                                                                    |             |                                                                                 |
| CODE/PICTURES  |                                                                                    | DESCRIPTION | PRICE/DELIVERY                                                                  |
| BS-1PDX        | <b>TECHNOCHEF - Right Door, Mod.1PDX</b><br>Right hand door for 400 mm compartment |             | € 94,83<br>VAT escluded<br>Shipping to be calculed<br>Delivery from 4 to 9 days |
| BS-1PSX        | <b>TECHNOCHEF - Lef</b><br>Left door for 400 mn                                    |             | € 94,83<br>VAT escluded<br>Shipping to be calculed<br>Delivery from 4 to 9 days |