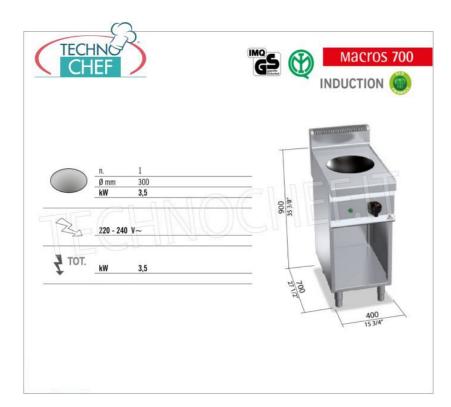

ECHNICAL CARD |                                                                                    |             |                                                                                 |
| CODE/PICTURES  |                                                                                    | DESCRIPTION | PRICE/DELIVERY                                                                  |
| BS-1PDX        | <b>TECHNOCHEF - Right Door, Mod.1PDX</b><br>Right hand door for 400 mm compartment |             | € 94,83<br>VAT escluded<br>Shipping to be calculed<br>Delivery from 4 to 9 days |
| BS-1PSX        | <b>TECHNOCHEF - Lef</b><br>Left door for 400 mn                                    |             | € 94,83<br>VAT escluded<br>Shipping to be calculed<br>Delivery from 4 to 9 days |