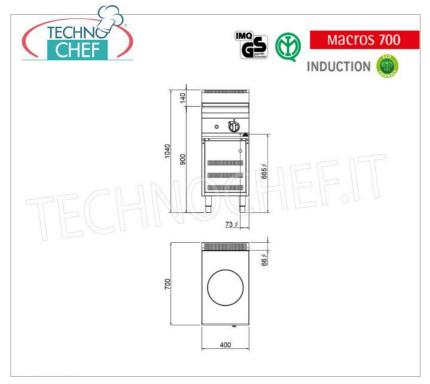

HNICAL CARD |                                                                                    |             |                                                                                 |
| CODE/PICTURES  |                                                                                    | DESCRIPTION | PRICE/DELIVERY                                                                  |
| BS-1PDX        | <b>TECHNOCHEF - Right Door, Mod.1PDX</b><br>Right hand door for 400 mm compartment |             | € 94,83<br>VAT escluded<br>Shipping to be calculed<br>Delivery from 4 to 9 days |
| BS-1PSX        | <b>TECHNOCHEF - Lef</b><br>Left door for 400 mn                                    |             | € 94,83<br>VAT escluded<br>Shipping to be calculed<br>Delivery from 4 to 9 days |