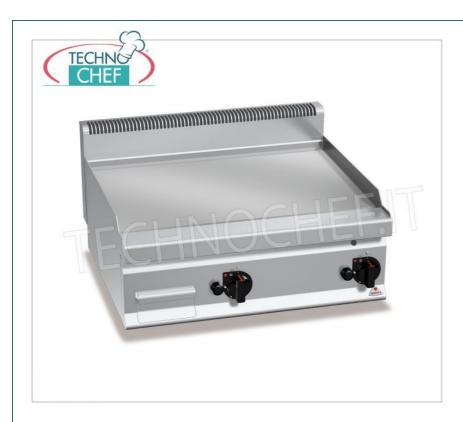

Services and Technologies for professional catering since 1973

| CODE        | DESCRIPTION                                                                                                                                                                                             | PRICE/DELIVERY |
|-------------|---------------------------------------------------------------------------------------------------------------------------------------------------------------------------------------------------------|----------------|
| BS-G7FL8B-2 | GAS GRIDDLE with SMOOTH PLATE, BERTOS, MACROS 700 line, MULTIPAN series, DOUBLE TOP module with 795x500 mm COOKING AREA, INDEPENDENT CONTROLS, thermal power 13.8 kW, weight 70 Kg, dim.mm.800x700x290h |                |

## GAS GRIDDLE WITH SMOOTH PLATE, MACROS 700 Line, MULTIPAN Series, DOUBLE TOP module :

- worktop and front panels in AISI 304 stainless steel;
- large surface **tubular burners with self-stabilised flame** for greater uniformity of heat distribution;
- regulation of the power supplied via continuously operating tap;
- pilot flame and thermocouple safety valve;
- piezoelectric ignition with silicone protection;
- $\circ$  maximum temperature over 300 °C;
- smooth satin steel plate with flush splash guard;
- 2 zones with separate controls for independent and optimal temperature regulation;
- slightly inclined cooking surface with large drain hole and conveyor into a special liquid-tight container;
- $\circ$  cooking area measuring 795 x 500 mm;
- o 2 year warranty.