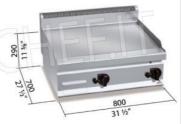

Services and Technologies for professional catering since 1973

| CODE        | DESCRIPTION                                                                                                                                                                                             | PRICE/DELIVERY |
|-------------|---------------------------------------------------------------------------------------------------------------------------------------------------------------------------------------------------------|----------------|
| BS-G7FL8B-2 | GAS GRIDDLE with SMOOTH PLATE, BERTOS, MACROS 700 line, MULTIPAN series, DOUBLE TOP module with 795x500 mm COOKING AREA, INDEPENDENT CONTROLS, thermal power 13.8 kW, weight 70 Kg, dim.mm.800x700x290h |                |

### CE mark Made in Ital

| Made in Italy      |      |  |
|--------------------|------|--|
| TECHNICAL CARD     |      |  |
| Thermal input (Kw) | 13,8 |  |
| net weight (Kg)    | 70   |  |
| breadth (mm)       | 800  |  |
| depth (mm)         | 700  |  |
| height (mm)        | 290  |  |
|                    |      |  |