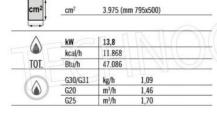

Services and Technologies for professional catering since 1973

| CODE        | DESCRIPTION                                                                                                                                                                                             | PRICE/DELIVERY |
|-------------|---------------------------------------------------------------------------------------------------------------------------------------------------------------------------------------------------------|----------------|
| BS-G7FL8B-2 | GAS GRIDDLE with SMOOTH PLATE, BERTOS, MACROS 700 line, MULTIPAN series, DOUBLE TOP module with 795x500 mm COOKING AREA, INDEPENDENT CONTROLS, thermal power 13.8 kW, weight 70 Kg, dim.mm.800x700x290h |                |

### CE mark Made in Ital

| Made in Italy      |      |  |
|--------------------|------|--|
| TECHNICAL CARD     |      |  |
| Thermal input (Kw) | 13,8 |  |
| net weight (Kg)    | 70   |  |
| breadth (mm)       | 800  |  |
| depth (mm)         | 700  |  |
| height (mm)        | 290  |  |
|                    |      |  |