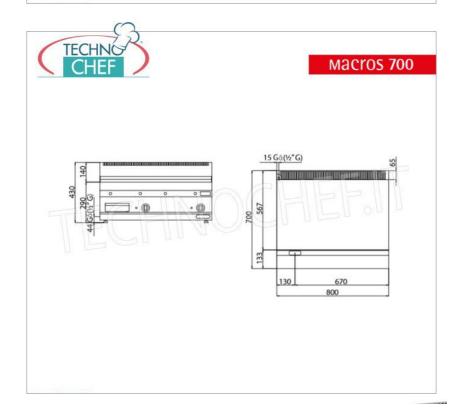

Services and Technologies for professional catering since 1973

| CODE        | DESCRIPTION                                                                                                                                                                                             | PRICE/DELIVERY |
|-------------|---------------------------------------------------------------------------------------------------------------------------------------------------------------------------------------------------------|----------------|
| BS-G7FL8B-2 | GAS GRIDDLE with SMOOTH PLATE, BERTOS, MACROS 700 line, MULTIPAN series, DOUBLE TOP module with 795x500 mm COOKING AREA, INDEPENDENT CONTROLS, thermal power 13.8 kW, weight 70 Kg, dim.mm.800x700x290h |                |

### CE mark Made in Ital

| Made in Italy      |      |  |
|--------------------|------|--|
| TECHNICAL CARD     |      |  |
| Thermal input (Kw) | 13,8 |  |
| net weight (Kg)    | 70   |  |
| breadth (mm)       | 800  |  |
| depth (mm)         | 700  |  |
| height (mm)        | 290  |  |
|                    |      |  |

# macros 700