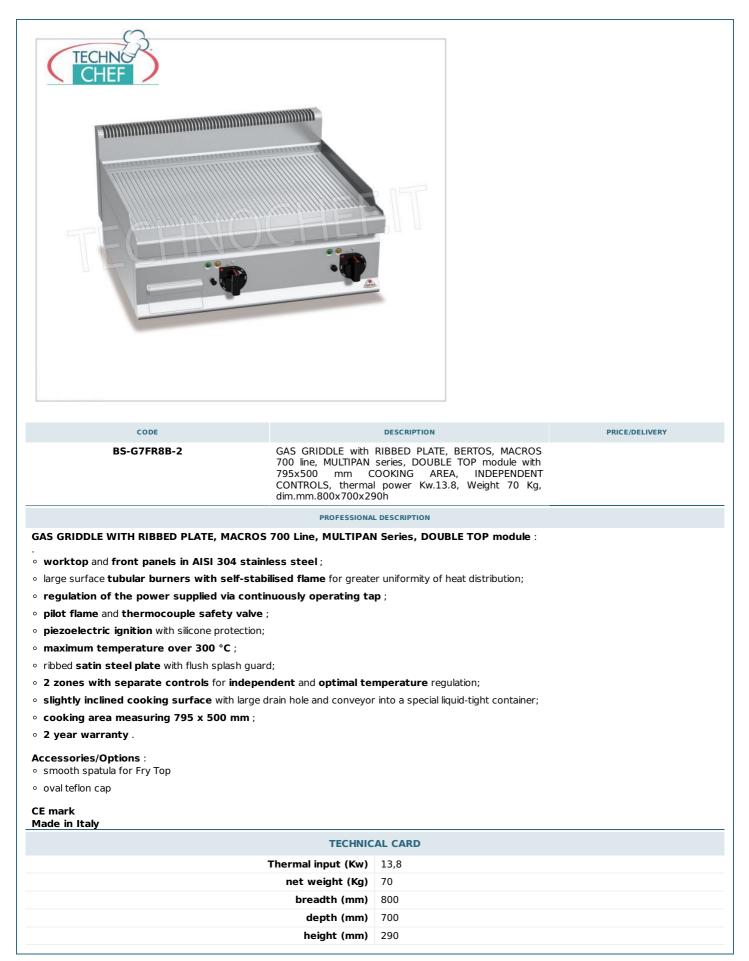

Services and Technologies for professional catering since 1973

| kW 13.8   kcal/h 11.868   TOT. Btu/h   47.086   G30/G31 kg/h   G20 m'/h   1.46 |
|--------------------------------------------------------------------------------|
| TOT. Btu/h 47.086                                                              |
| G30/G31 kg/h 1.09                                                              |
|                                                                                |
| G20 m <sup>3</sup> /h 1.46<br>G25 m <sup>3</sup> /h 1.70                       |
| G25 m <sup>2</sup> /h 1,70 800<br>G25 m <sup>2</sup> /h 1,70 31 ½"             |