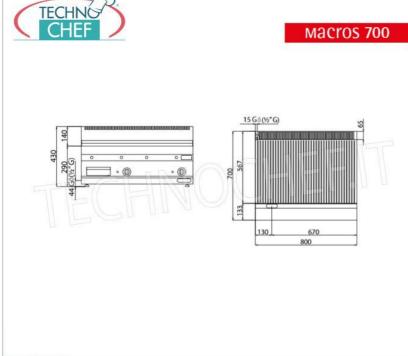

Services and Technologies for professional catering since 1973

| kW 13.8   kcal/h 11.868   TOT. Btu/h   47.086   G30/G31 kg/h   G20 m'/h   1.46 |
|--------------------------------------------------------------------------------|
| TOT. Btu/h 47.086                                                              |
| G30/G31 kg/h 1.09                                                              |
|                                                                                |
| G20 m <sup>3</sup> /h 1.46<br>G25 m <sup>3</sup> /h 1.70                       |
| G25 m <sup>2</sup> /h 1,70 800<br>G25 m <sup>2</sup> /h 1,70 31 ½"             |