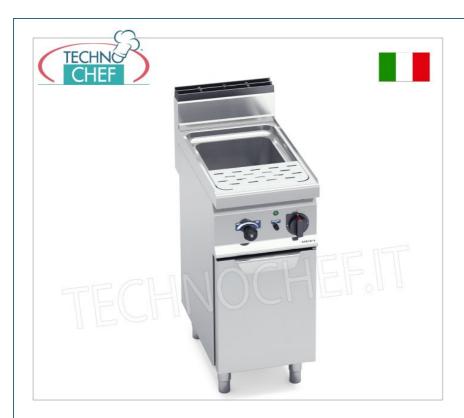

Services and Technologies for professional catering since 1973

| CODE     | DESCRIPTION                                                                                                                                                              | PRICE/DELIVERY |
|----------|--------------------------------------------------------------------------------------------------------------------------------------------------------------------------|----------------|
| BS-CPE40 | ELECTRIC PASTA COOKER on MOBILE, BERTOS, MACROS 700 line, PASTA ITALY series, 1 stainless steel well of 30 litres, V.400/3+N, Kw.8.00, Weight 49 Kg, dim.mm.400x700x900h |                |

## ELECTRIC PASTA COOKER on MOBILE, MACROS 700 line, PASTA ITALY series, 1 stainless steel bowl of 30 litres:

- worktop and front panels in AISI 304 stainless steel;
- $\circ$  molded tank with large rounded edges made entirely of AISI 316 stainless steel;
- $\circ~$  useful capacity of the tank 30 litres ;
- water circulation guaranteed by a perforated bottom which distances the baskets from the bottom of the tank and protects the heating elements located directly inside the tank;
- large diameter overflow for eliminating excess starches during cooking;
- **ball drain cock**, located inside the compartment, controlled by a handle with athermal grip;
- $\circ~$  door with thickness 20/10 with handle ;
- o adjustable feet;
- 2 year warranty.