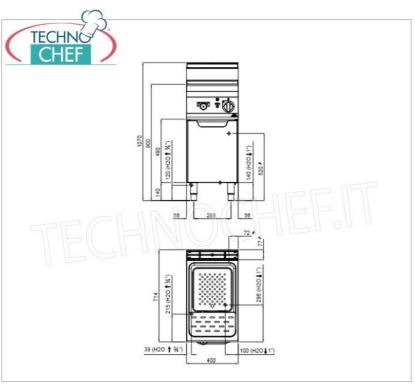

Services and Technologies for professional catering since 1973

| CODE     | DESCRIPTION                                                                                                                                                              | PRICE/DELIVERY |
|----------|--------------------------------------------------------------------------------------------------------------------------------------------------------------------------|----------------|
| BS-CPE40 | ELECTRIC PASTA COOKER on MOBILE, BERTOS, MACROS 700 line, PASTA ITALY series, 1 stainless steel well of 30 litres, V.400/3+N, Kw.8.00, Weight 49 Kg, dim.mm.400x700x900h |                |

## CE mark Made in Italy

| Made in Italy   |            |  |
|-----------------|------------|--|
| TECHNICAL CARD  |            |  |
| power supply    | Trifase    |  |
| Volts           | V 400/3 +N |  |
| frequency (Hz)  | 50         |  |
| net weight (Kg) | 49         |  |
| breadth (mm)    | 400        |  |
| depth (mm)      | 700        |  |
| height (mm)     | 900        |  |
|                 |            |  |