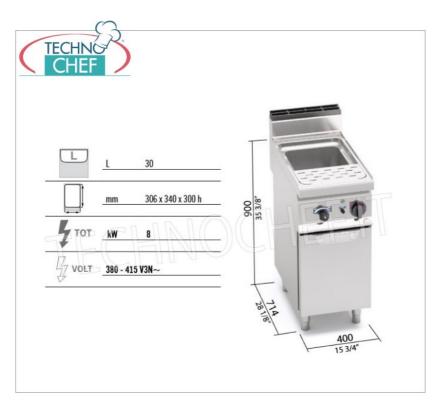

Services and Technologies for professional catering since 1973

| CODE     | DESCRIPTION                                                                                                                                                              | PRICE/DELIVERY |
|----------|--------------------------------------------------------------------------------------------------------------------------------------------------------------------------|----------------|
| BS-CPE40 | ELECTRIC PASTA COOKER on MOBILE, BERTOS, MACROS 700 line, PASTA ITALY series, 1 stainless steel well of 30 litres, V.400/3+N, Kw.8.00, Weight 49 Kg, dim.mm.400x700x900h |                |

## CE mark Made in Italy

| Made in Italy   |            |  |
|-----------------|------------|--|
| TECHNICAL CARD  |            |  |
| power supply    | Trifase    |  |
| Volts           | V 400/3 +N |  |
| frequency (Hz)  | 50         |  |
| net weight (Kg) | 49         |  |
| breadth (mm)    | 400        |  |
| depth (mm)      | 700        |  |
| height (mm)     | 900        |  |
|                 |            |  |