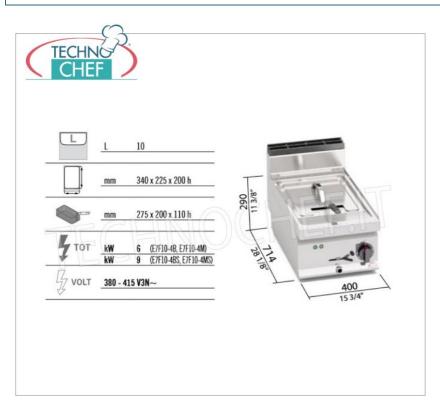

Services and Technologies for professional catering since 1973

| TURB<br>ENHA | TRIC COUNTER FRYER, BERTOS, MACROS 700 Line, BO Series - HIGH POWER, 1 TANK of 10 litres, ANCED version, V.400/3+N, Kw.9.00, Weight 22 Kg, nm.400x700x290h |  |
|--------------|------------------------------------------------------------------------------------------------------------------------------------------------------------|--|

#### CE mark Made in Italy

| TECHNICAL CARD  |            |  |  |
|-----------------|------------|--|--|
| power supply    | Trifase    |  |  |
| Volts           | V 400/3 +N |  |  |
| frequency (Hz)  | 50         |  |  |
| net weight (Kg) | 22         |  |  |
|                 |            |  |  |

| breadth (mm) | 400 |
|--------------|-----|
| depth (mm)   | 700 |
| height (mm)  | 290 |