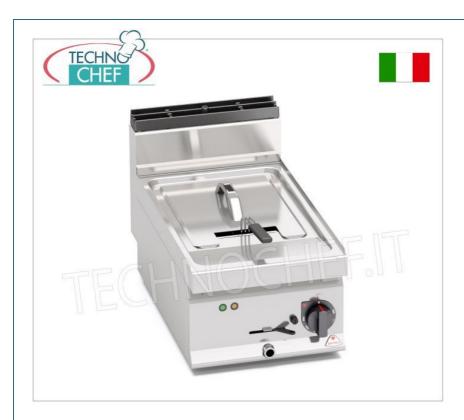

Services and Technologies for professional catering since 1973

| TURB<br>ENHA | TRIC COUNTER FRYER, BERTOS, MACROS 700 Line, BO Series - HIGH POWER, 1 TANK of 10 litres, ANCED version, V.400/3+N, Kw.9.00, Weight 22 Kg, nm.400x700x290h |  |
|--------------|------------------------------------------------------------------------------------------------------------------------------------------------------------|--|

## ELECTRIC COUNTERTOP FRYER, MACROS 700 Line, TURBO - HIGH POWER Series, 1 10 liter tank, ENHANCED version :

- tub top and front panels in AISI 304 stainless steel;
- molded and **rounded tank** equipped with special highly durable Incoloy stainless steel rotating resistors, which can reach the working temperature in a very short time, allowing for an oil saving of 60%;
- The frying system , preserving the organoleptic characteristics of the oil unaltered , allows you to cook in a healthy way by limiting the number of oil changes, with a notable final saving;
- the rotation of the resistance facilitates cleaning operations;
- o control of the set temperature via thermostat adjustable up to 190 °C and safety thermostat with manual reset;
- average frying time 4 minutes;
- $\circ~$  preheating 4-5 minutes (from 20 to 190 °C);
- maximum production 30 kg/h;
- $\circ~$  24 month warranty .

## Supplied:

n.1 whole basket