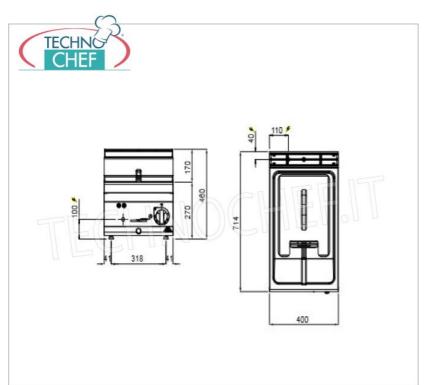

Services and Technologies for professional catering since 1973

| TURB<br>ENHA | TRIC COUNTER FRYER, BERTOS, MACROS 700 Line, BO Series - HIGH POWER, 1 TANK of 10 litres, ANCED version, V.400/3+N, Kw.9.00, Weight 22 Kg, nm.400x700x290h |  |
|--------------|------------------------------------------------------------------------------------------------------------------------------------------------------------|--|

| breadth (mm) | 400 |
|--------------|-----|
| depth (mm)   | 700 |
| height (mm)  | 290 |