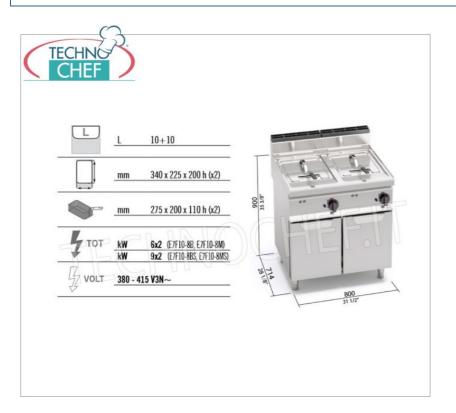

Services and Technologies for professional catering since 1973

| CODE        | DESCRIPTION                                                                                                                                                  | PRICE/DELIVERY |
|-------------|--------------------------------------------------------------------------------------------------------------------------------------------------------------|----------------|
| BS-E7F10-8M | ELECTRIC FRYER on MOBILE, BERTOS, MACROS 700 line, TURBO Series, 2 INDEPENDENT TANKS of 10+10 litres, V.400/3+N, Kw.12.00, Weight 63 Kg, dim.mm.800x700x900h |                |

### ELECTRIC FRYER on MOBILE, MACROS 700 Line, TURBO Series, 2 INDEPENDENT TANKS of 10+10 litres:

- tub top and front panels in AISI 304 stainless steel;
- 2 molded and rounded tanks equipped with independent controls and special highly durable Incoloy stainless steel rotating heaters which can reach the working temperature in a very short time, allowing for an oil saving of 60%;
- The frying system , preserving the organoleptic characteristics of the oil unaltered , allows you to cook in a healthy way by limiting the number of oil changes, with a notable final saving;
- the rotation of the resistance facilitates cleaning operations;
- o control of the set temperature via thermostat adjustable up to 190 °C and safety thermostat with manual reset;
- average frying time 4 minutes;
- preheating 4-6 minutes (20 to 190°C);
- maximum production 50 kg/h;
- o adjustable feet;
- $\circ \ \ \textbf{24 month warranty} \ .$

### CE mark Made in Italy

| Made in Italy   |            |  |
|-----------------|------------|--|
| TECHNICAL CARD  |            |  |
| power supply    | Trifase    |  |
| Volts           | V 400/3 +N |  |
| frequency (Hz)  | 50         |  |
| net weight (Kg) | 63         |  |
| breadth (mm)    | 800        |  |
| depth (mm)      | 700        |  |