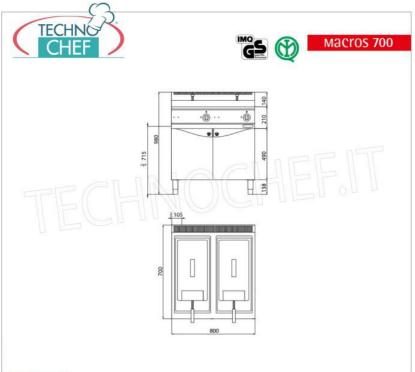

Services and Technologies for professional catering since 1973

| CODE        | DESCRIPTION                                                                                                                                                  | PRICE/DELIVERY |
|-------------|--------------------------------------------------------------------------------------------------------------------------------------------------------------|----------------|
| BS-E7F10-8M | ELECTRIC FRYER on MOBILE, BERTOS, MACROS 700 line, TURBO Series, 2 INDEPENDENT TANKS of 10+10 litres, V.400/3+N, Kw.12.00, Weight 63 Kg, dim.mm.800x700x900h |                |

### CE mark Made in Italy

| Made in Italy   |            |  |
|-----------------|------------|--|
| TECHNICAL CARD  |            |  |
| power supply    | Trifase    |  |
| Volts           | V 400/3 +N |  |
| frequency (Hz)  | 50         |  |
| net weight (Kg) | 63         |  |
| breadth (mm)    | 800        |  |
| depth (mm)      | 700        |  |