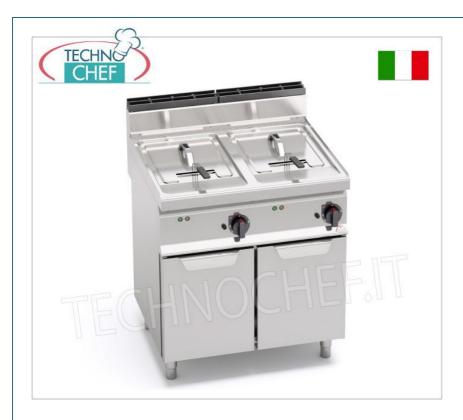

Services and Technologies for professional catering since 1973

| CODE        | DESCRIPTION                                                                                                                                                  | PRICE/DELIVERY |
|-------------|--------------------------------------------------------------------------------------------------------------------------------------------------------------|----------------|
| BS-E7F10-8M | ELECTRIC FRYER on MOBILE, BERTOS, MACROS 700 line, TURBO Series, 2 INDEPENDENT TANKS of 10+10 litres, V.400/3+N, Kw.12.00, Weight 63 Kg, dim.mm.800x700x900h |                |

### ELECTRIC FRYER on MOBILE, MACROS 700 Line, TURBO Series, 2 INDEPENDENT TANKS of 10+10 litres:

- tub top and front panels in AISI 304 stainless steel;
- 2 molded and rounded tanks equipped with independent controls and special highly durable Incoloy stainless steel rotating heaters which can reach the working temperature in a very short time, allowing for an oil saving of 60%;
- The frying system , preserving the organoleptic characteristics of the oil unaltered , allows you to cook in a healthy way by limiting the number of oil changes, with a notable final saving;
- the rotation of the resistance facilitates cleaning operations;
- o control of the set temperature via thermostat adjustable up to 190 °C and safety thermostat with manual reset;
- average frying time 4 minutes;
- preheating 4-6 minutes (20 to 190°C);
- maximum production 50 kg/h;
- o adjustable feet;
- $\circ \ \ \textbf{24 month warranty} \ .$