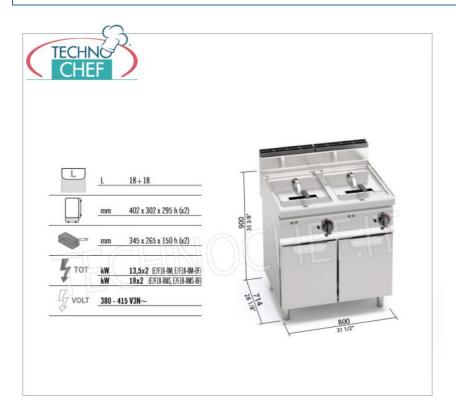

Services and Technologies for professional catering since 1973

| CODE        | DESCRIPTION                                                                                                                                                       | PRICE/DELIVERY |
|-------------|-------------------------------------------------------------------------------------------------------------------------------------------------------------------|----------------|
| BS-E7F18-8M | ELECTRIC FRYER on MOBILE, BERTOS, MACROS 700 Line, TURBO Series, 2 INDEPENDENT TANKS of 18+18 litres, V.400/3+N, Kw.13.5+13.5, Weight 80 Kg, dim.mm. 800x700x900h |                |

# CE mark Made in Italy

| Made III Italy  |            |  |
|-----------------|------------|--|
| TECHNICAL CARD  |            |  |
| power supply    | Trifase    |  |
| Volts           | V 400/3 +N |  |
| frequency (Hz)  | 50         |  |
| net weight (Kg) | 80         |  |
| breadth (mm)    | 800        |  |
| depth (mm)      | 700        |  |
|                 |            |  |