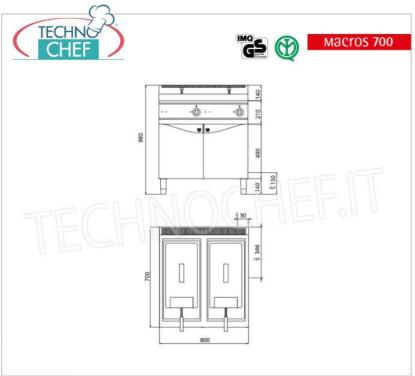

Services and Technologies for professional catering since 1973

| CODE        | DESCRIPTION                                                                                                                                                       | PRICE/DELIVERY |
|-------------|-------------------------------------------------------------------------------------------------------------------------------------------------------------------|----------------|
| BS-E7F18-8M | ELECTRIC FRYER on MOBILE, BERTOS, MACROS 700 Line, TURBO Series, 2 INDEPENDENT TANKS of 18+18 litres, V.400/3+N, Kw.13.5+13.5, Weight 80 Kg, dim.mm. 800x700x900h |                |

# CE mark Made in Italy

| Made III Italy  |            |  |
|-----------------|------------|--|
| TECHNICAL CARD  |            |  |
| power supply    | Trifase    |  |
| Volts           | V 400/3 +N |  |
| frequency (Hz)  | 50         |  |
| net weight (Kg) | 80         |  |
| breadth (mm)    | 800        |  |
| depth (mm)      | 700        |  |
|                 |            |  |