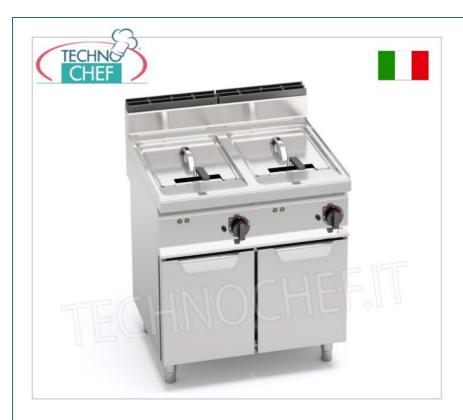

Services and Technologies for professional catering since 1973

| CODE        | DESCRIPTION                                                                                                                                                       | PRICE/DELIVERY |
|-------------|-------------------------------------------------------------------------------------------------------------------------------------------------------------------|----------------|
| BS-E7F18-8M | ELECTRIC FRYER on MOBILE, BERTOS, MACROS 700 Line, TURBO Series, 2 INDEPENDENT TANKS of 18+18 litres, V.400/3+N, Kw.13.5+13.5, Weight 80 Kg, dim.mm. 800x700x900h |                |

# ELECTRIC FRYER on MOBILE, MACROS 700 Line, TURBO Series, 2 INDEPENDENT TANKS of 18+18 litres:

- tub top and front panels in AISI 304 stainless steel;
- 2 molded and rounded tanks equipped with independent controls and special highly durable Incoloy stainless steel rotating heaters which can reach the working temperature in a very short time, allowing for an oil saving of 60%;
- The frying system , preserving the organoleptic characteristics of the oil unaltered , allows you to cook in a healthy way by limiting the number of oil changes, with a notable final saving;
- the rotation of the resistance facilitates cleaning operations;
- o control of the set temperature via thermostat adjustable up to 190 °C and safety thermostat with manual reset;
- average frying time 5 minutes;
- preheating 4-6 minutes (20 to 190°C);
- maximum production 60 kg/h;
- o adjustable feet;
- $\circ \ \ \textbf{24 month warranty} \ .$