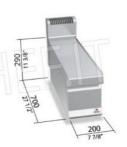

### CE mark Made in Italy

| ridde iii italy |     |  |
|-----------------|-----|--|
| TECHNICAL CARD  |     |  |
| net weight (Kg) | 8   |  |
| breadth (mm)    | 200 |  |
| depth (mm)      | 700 |  |
| height (mm)     | 290 |  |
|                 |     |  |