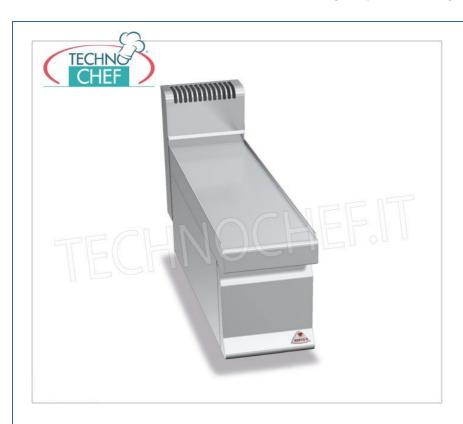

Services and Technologies for professional catering since 1973

| CODE     | DESCRIPTION                                                                                                | PRICE/DELIVERY |
|----------|------------------------------------------------------------------------------------------------------------|----------------|
| BS-N7T2B | NEUTRAL TOP, BERTOS, MACROS 700 Line, WORKING Series, 1 module of 200 mm, Weight 8 Kg, dim.mm.200x700x290h |                |

## NEUTRAL TOP, MACROS 700 Line, WORKING Series, 1 module of 200 mm :

- $\circ~$  comfortable and essential to complete any kitchen environment thanks to the large surfaces;
- $\circ~$  worktop and front and side panels in AISI 304 stainless steel ;
- $\circ$  The printed top, characterized by rounded edges, allows **quick cleaning times** ensuring **maximum hygiene**;
- o 24 month warranty.

### CE mark Made in Italy

| ridde iii italy |     |  |
|-----------------|-----|--|
| TECHNICAL CARD  |     |  |
| net weight (Kg) | 8   |  |
| breadth (mm)    | 200 |  |
| depth (mm)      | 700 |  |
| height (mm)     | 290 |  |
|                 |     |  |