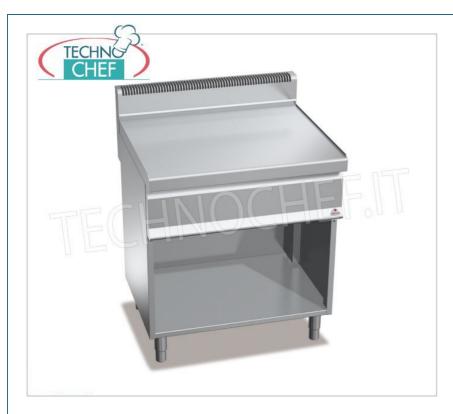

## NEUTRAL TOP on OPEN COMPARTMENT, MACROS 700 Line, WORKING Series, 1 module of 800 mm :

- $\circ~$  comfortable and essential to complete any kitchen environment thanks to the large surfaces;
- $\circ~$  worktop and front and side panels in AISI 304 stainless steel ;
- $\circ \ \, \text{The pressed top, characterized by rounded edges, allows } \, \textbf{quick cleaning times} \, \, \text{guaranteeing maximum hygiene} \, ; \\$
- large compartment completely in steel;
- 24 months warranty.

#### CE mark Made in Italy

| TECHNICAL CARD |                 |             |                |  |
|----------------|-----------------|-------------|----------------|--|
| •              | net weight (Kg) | 53          |                |  |
|                | breadth (mm)    | 800         |                |  |
| depth (mm)     |                 | 700         |                |  |
| height (mm)    |                 | 900         |                |  |
| TECHNICAL CARD |                 |             |                |  |
| CODE/PICTURES  |                 | DESCRIPTION | PRICE/DELIVERY |  |