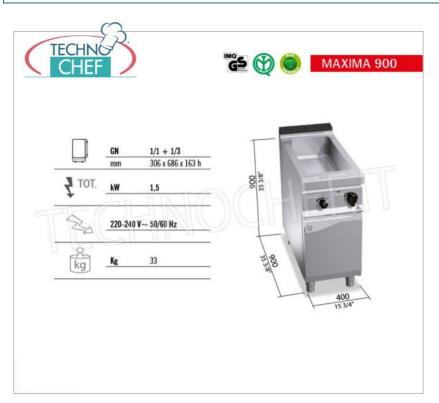

Services and Technologies for professional catering since 1973

| CODE      | DESCRIPTION                                                                                                                                                                               | PRICE/DELIVERY |
|-----------|-------------------------------------------------------------------------------------------------------------------------------------------------------------------------------------------|----------------|
| BS-E9BM4M | ELECTRIC BAIN MARIE on OPEN CABINET, BERTOS, MAXIMA 900 Line, CONSTANT Series, with tank for 1 GN 1/1 tray + 1 GN 1/3 tray (excluded), V.230/1, Kw.1.5, Weight 33 Kg, dim.mm.400x900x900h |                |

## PROFESSIONAL DESCRIPTION

ELECTRIC BAIN MARIE on OPEN CABINET , MAXIMA 900 Line , CONSTANT Series , Capacity 1 GN 1/1 pan ( mm 530x325 ) + 1 GN 1/3 pan ( mm 325x175 ):

- worktop and front panels in AISI 304 stainless steel;
- stainless steel interior;
- Incoloy stainless steel resistors placed outside the tank;
- $\circ$  electronic power regulation;
- AISI 304 stainless steel tank , made from a single mould, with large radius to facilitate cleaning;
- $\circ$  capacity 1 Gastro-Norm 1/1 tray (mm 530x325) + 1 GN 1/3 tray (325x175 mm);
- $\circ\;$  water filling tap with control on the dashboard and overflow in the tub;
- ball drain cock, located inside the compartment, controlled by a handle with athermal grip;
- o adjustable feet;
- 24 month warranty.

|   | frequency (Hz) 50     |
|---|-----------------------|
|   | net weight (Kg) 33    |
|   | breadth (mm) 400      |
|   | <b>depth (mm)</b> 900 |
|   | height (mm) 900       |
| ı |                       |