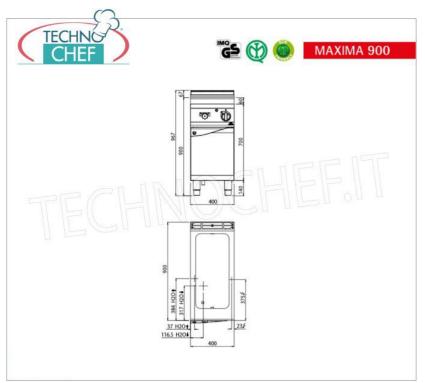

Services and Technologies for professional catering since 1973

| CODE      | DESCRIPTION                                                                                                                                                                               | PRICE/DELIVERY |
|-----------|-------------------------------------------------------------------------------------------------------------------------------------------------------------------------------------------|----------------|
| BS-E9BM4M | ELECTRIC BAIN MARIE on OPEN CABINET, BERTOS, MAXIMA 900 Line, CONSTANT Series, with tank for 1 GN 1/1 tray + 1 GN 1/3 tray (excluded), V.230/1, Kw.1.5, Weight 33 Kg, dim.mm.400x900x900h |                |

|   | frequency (Hz) 50     |
|---|-----------------------|
|   | net weight (Kg) 33    |
|   | breadth (mm) 400      |
|   | <b>depth (mm)</b> 900 |
|   | height (mm) 900       |
| ı |                       |