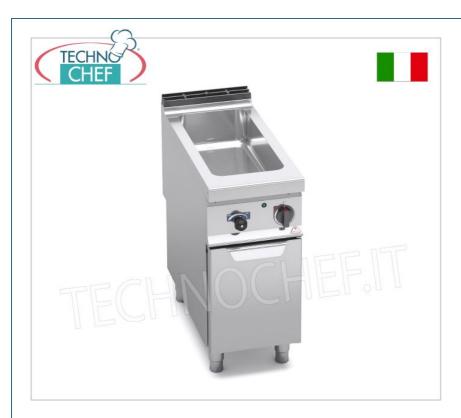

Services and Technologies for professional catering since 1973

| CODE      | DESCRIPTION                                                                                                                                                                               | PRICE/DELIVERY |
|-----------|-------------------------------------------------------------------------------------------------------------------------------------------------------------------------------------------|----------------|
| BS-E9BM4M | ELECTRIC BAIN MARIE on OPEN CABINET, BERTOS, MAXIMA 900 Line, CONSTANT Series, with tank for 1 GN 1/1 tray + 1 GN 1/3 tray (excluded), V.230/1, Kw.1.5, Weight 33 Kg, dim.mm.400x900x900h |                |

## PROFESSIONAL DESCRIPTION

ELECTRIC BAIN MARIE on OPEN CABINET , MAXIMA 900 Line , CONSTANT Series , Capacity 1 GN 1/1 pan ( mm 530x325 ) + 1 GN 1/3 pan ( mm 325x175 ):

- worktop and front panels in AISI 304 stainless steel;
- stainless steel interior;
- Incoloy stainless steel resistors placed outside the tank;
- $\circ$  electronic power regulation;
- AISI 304 stainless steel tank , made from a single mould, with large radius to facilitate cleaning;
- $\circ$  capacity 1 Gastro-Norm 1/1 tray (mm 530x325) + 1 GN 1/3 tray (325x175 mm);
- $\circ\;$  water filling tap with control on the dashboard and overflow in the tub;
- ball drain cock, located inside the compartment, controlled by a handle with athermal grip;
- o adjustable feet;
- 24 month warranty.