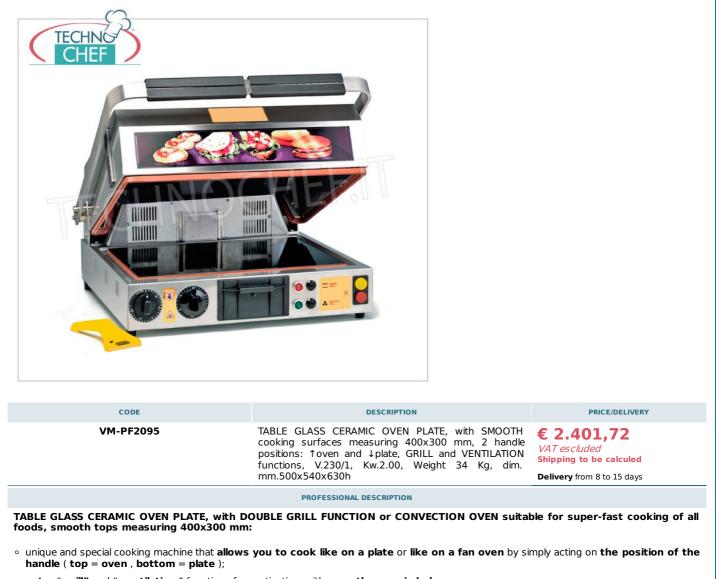

Services and Technologies for professional catering since 1973

- $\circ~$  extra " grill" and " ventilation " functions for gratinating, with smooth ceramic hobs ;
- the grill function allows the preparation of all sandwiches, stuffed toasts and any other food requiring simultaneous bilateral toasting;
- the oven function, on the other hand, allows you to cook all foods that must not be crushed by the upper hob;

 $\circ$  equipped with immediate heating electric resistances with low electricity consumption ;

• extreme cooking speed thanks to the concentrated and uniform heat;

ease of use and ease of cleaning.

## **TECHNICAL FEATURES :**

- bodywork in stainless steel ;
- hobs in glass ceramic smooth 400x300 mm ;
- 2 immediate and patented positions of the handle : toven and lplate ;
- general push-button switch with warning light;
- grill and ventilation button switches with relative warning lights;
- grill button for browning;
- fan button for a ventilated oven;
- thermostat 0-250°;
- timer 0-30';
- dim.mm.500x540x630h max.