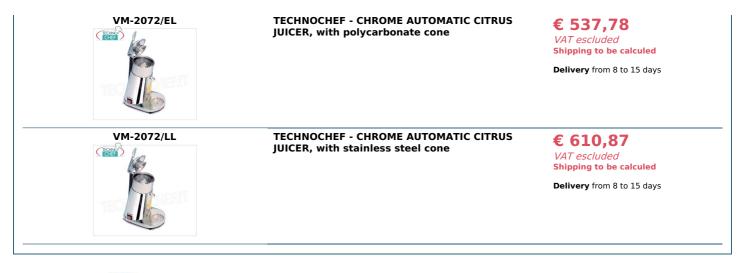

- body in chromed ABS ;
- rotation activated by pressing the lid on the pine cone ;
- removable stainless steel tray ;
- fully removable squeezing cone ( in polycarbonate or stainless steel as desired);
- unified pine cone for lemon , orange , grapefruit ;
- $\circ\;$  the special shape of the pine cone is designed to exploit only the pulp without damaging the peel;
- speed 900 rpm ;
- main switch;
- operating microswitch ;
- · double microswitch with supplement;

• dim.mm.200x320x530h max.

CE mark Made in ITALY

AVAILABLE MODELS