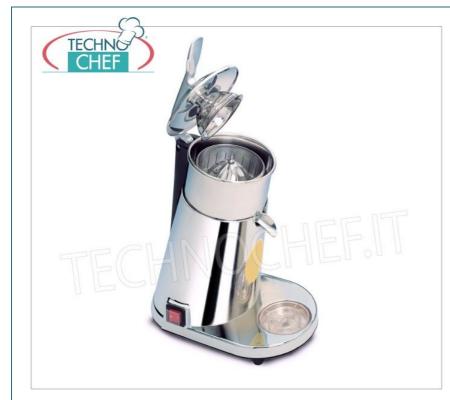

## PROFESSIONAL DESCRIPTION

AUTOMATIC CHROME-PLATED CITRUS SQUEEZER with LEVER , of the highest quality , working with mechanical or manual pressure on the cone :

• top of the range model , ideal for visible use and a worthy complement to any bar counter;

- body in chromed ABS ;
- rotation activated by pressing the lid on the pine cone ;
- removable stainless steel tray ;
- fully removable squeezing cone ( in polycarbonate or stainless steel as desired);
- unified pine cone for lemon , orange , grapefruit ;
- $\circ\;$  the special shape of the pine cone is designed to exploit only the pulp without damaging the peel;
- speed 900 rpm ;
- main switch;
- operating microswitch ;
- · double microswitch with supplement;

• dim.mm.200x320x530h max.

CE mark Made in ITALY

AVAILABLE MODELS