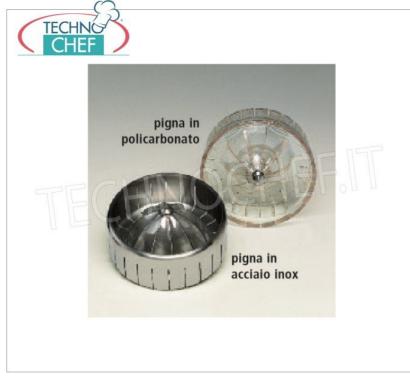

- body in chromed ABS ;
- rotation activated by pressing the lid on the pine cone ;
- removable stainless steel tray ;
- fully removable squeezing cone ( in polycarbonate or stainless steel as desired);
- unified pine cone for lemon , orange , grapefruit ;
- $\circ\;$  the special shape of the pine cone is designed to exploit only the pulp without damaging the peel;
- speed 900 rpm ;
- main switch;
- operating microswitch ;
- · double microswitch with supplement;